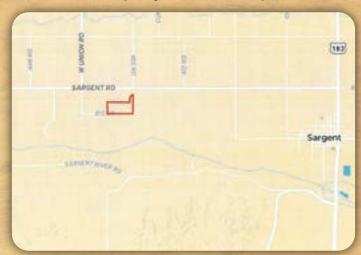

## LAND FOR SALE

78.0+/- Acres • Custer County, Nebraska
Offered at \$200,000

**Property Location:** The property is located four miles west of Sargent on Sargent Road to 450 Road, then a quarter mile south.

**Legal Description:** A tract to be surveyed in Sec. 1-19-19 NE 1/4 West Union Twp., Custer County, Nebraska.

**Serving America's Landowners Since 1929** 

www.FarmersNational.com

For additional information, please contact: