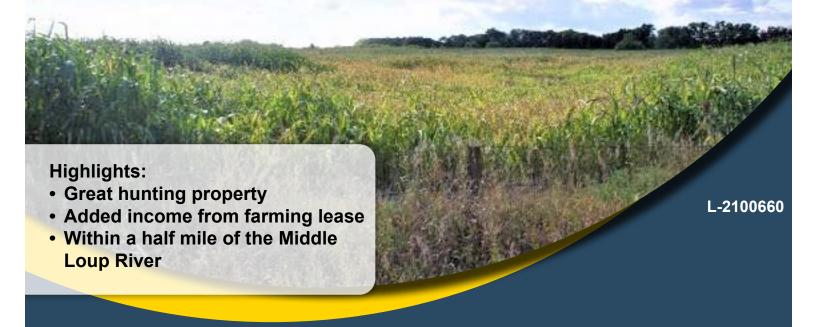

## LAND FOR SALE

78.0+/- Acres • Custer County, Nebraska
Offered at \$200,000

**Property Location:** The property is located four miles west of Sargent on Sargent Road to 450 Road, then a quarter mile south.

## **Property Information**

**Property Description:** Dryland crop ground with large wind break and slough area.