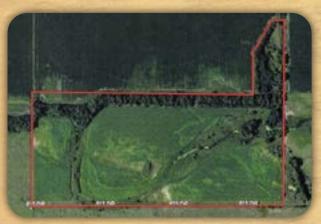

## LAND FOR SALE

78.0+/- Acres • Custer County, Nebraska
Offered at \$200,000

**Property Location:** The property is located four miles west of Sargent on Sargent Road to 450 Road, then a quarter mile south.

**Legal Description:** A tract to be surveyed in Sec. 1-19-19 NE 1/4 West Union Twp., Custer County, Nebraska.

**Serving America's Landowners Since 1929** 

www.FarmersNational.com

For additional information, please contact:

## **Property Location Map**

**Aerial Photo** 

Soil Map

| SOL CODE | SOIL DESCRIPTION                                 | ACRES  | %     | CPI   | NOOPI | CAP  |
|----------|--------------------------------------------------|--------|-------|-------|-------|------|
| 8420     | Boel loamy fine sand, occasionally flooded       | 25,89  | 34,15 | 0     | 25    | 4w   |
| 4646     | Ipage learny fine sand, 0 to 3 percent stopes    | 19.5   | 25.72 | 53.96 | 24    | 40   |
| ARTA.    | Valentine loamy fine sand, 0 to 3 percent slopes | 16.83  | 22.2  | 24.24 | 21    | 40   |
| 3562     | Hobbs silt loam, occasionally flooded, cool      | 6.38   | 8.41  | 0     | 74    | 2w   |
| Alta     | Valentine loamy fine sand, 3 to 9 percent slopes | 5.12   | 6.75  | 20.92 | 21    | Be   |
| 2596     | Hersh fine sandy loam, 3 to 6 percent slopes     | 1,5    | 1.98  | 0     | 47    | 30   |
| 8815     | Coxad silt loam, 0 to 1 percent slopes           | 0.59   | 0,78  | 0     | 72    | 20   |
| TOTALS   |                                                  | 75.82( | 100%  | 20.67 | 28.51 | 3.93 |