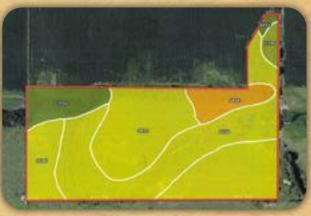

## **Property Location Map**

**Aerial Photo** 

Soil Map

| SOL CODE | SOIL DESCRIPTION                                 | ACRES  | %     | CPI   | NOOPI | CAP  |
|----------|--------------------------------------------------|--------|-------|-------|-------|------|
| 8420     | Boel loamy fine sand, occasionally flooded       | 25,89  | 34,15 | 0     | 25    | 4w   |
| 4646     | Ipage learny fine sand, 0 to 3 percent stopes    | 19.5   | 25.72 | 53.96 | 24    | 40   |
| ARTA.    | Valentine loamy fine sand, 0 to 3 percent slopes | 16.83  | 22.2  | 24.24 | 21    | 40   |
| 3562     | Hobbs silt loam, occasionally flooded, cool      | 6.38   | 8.41  | 0     | 74    | 2w   |
| Alta     | Valentine loamy fine sand, 3 to 9 percent slopes | 5.12   | 6.75  | 20.92 | 21    | Be   |
| 2596     | Hersh fine sandy loam, 3 to 6 percent slopes     | 1,5    | 1.98  | 0     | 47    | 30   |
| 8815     | Coxad silt loam, 0 to 1 percent slopes           | 0.59   | 0,78  | 0     | 72    | 20   |
| TOTALS   |                                                  | 75.82( | 100%  | 20.67 | 28.51 | 3.93 |