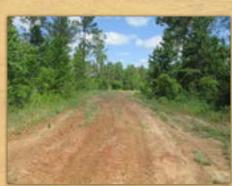

### **Property Information**

**Property Description:** This 170.02 acre tract is composed of approximately 160 acres of pine plantation that was thinned in 2022 and will be ready for another harvest in 2027 and approximately 10 acres of hardwood timber along creeks and drains. This tract has approximately 1,282 feet of state highway frontage.