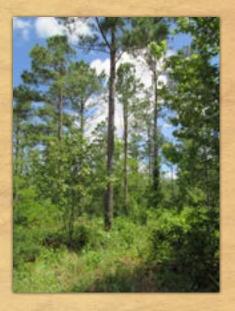

### **Property Information**

**Property Description:** This 170.02 acre tract is composed of approximately 160 acres of pine plantation that was thinned in 2022 and will be ready for another harvest in 2027 and approximately 10 acres of hardwood timber along creeks and drains. This tract has approximately 1,282 feet of state highway frontage.