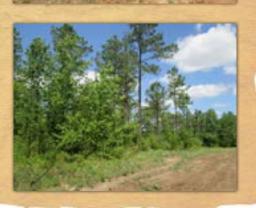

### **Property Information**

**Property Description:** This 170.02 acre tract is composed of approximately 160 acres of pine plantation that was thinned in 2022 and will be ready for another harvest in 2027 and approximately 10 acres of hardwood timber along creeks and drains. This tract has approximately 1,282 feet of state highway frontage.