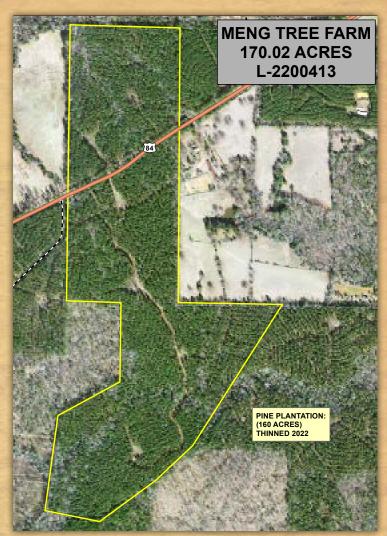

### **Property Information**

**Property Description:** This 170.02 acre tract is composed of approximately 160 acres of pine plantation that was thinned in 2022 and will be ready for another harvest in 2027 and approximately 10 acres of hardwood timber along creeks and drains. This tract has approximately 1,282 feet of state highway frontage.

L-2200413

**Property Location:** From the intersection of Highway 69 and Highway 84 in Rusk, turn left on Highway 84 and go approximately 5.3 miles to the gates on the north and south side of Highway 84.

**Legal Description:** Property ID: 113817000, J. Johnson Survey, A-450, Block 530, Tract 4 17 Acres, Property ID: 111634000, R. J. Eskridge Survey, A-254, Block 530A, Tract 3, 65.16 Acres and Property ID: 118214000, M. Session Survey, A-824, Block 531, Tract 1, 87.86 Acres, 170.02 Total Acres, Cherokee County Appraisal District Information..