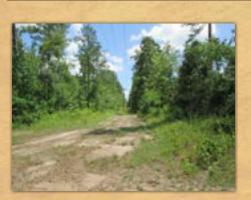

### **Property Information**

**Property Description:** This 170.02 acre tract is composed of approximately 160 acres of pine plantation that was thinned in 2022 and will be ready for another harvest in 2027 and approximately 10 acres of hardwood timber along creeks and drains. This tract has approximately 1,282 feet of state highway frontage.