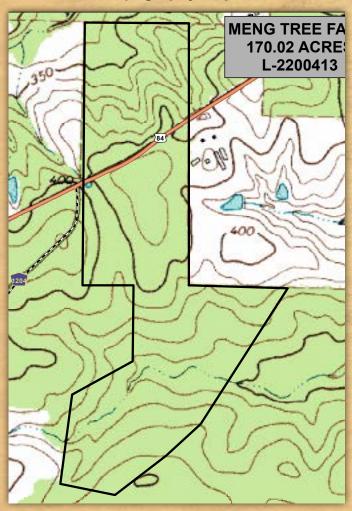

### **Topography Map**

L-2200413

**Property Location:** From the intersection of Highway 69 and Highway 84 in Rusk, turn left on Highway 84 and go approximately 5.3 miles to the gates on the north and south side of Highway 84.

**Legal Description:** Property ID: 113817000, J. Johnson Survey, A-450, Block 530, Tract 4 17 Acres, Property ID: 111634000, R. J. Eskridge Survey, A-254, Block 530A, Tract 3, 65.16 Acres and Property ID: 118214000, M. Session Survey, A-824, Block 531, Tract 1, 87.86 Acres, 170.02 Total Acres, Cherokee County Appraisal District Information..