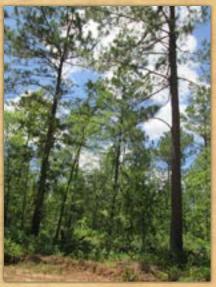

### **Property Information**

**Property Description:** This 170.02 acre tract is composed of approximately 160 acres of pine plantation that was thinned in 2022 and will be ready for another harvest in 2027 and approximately 10 acres of hardwood timber along creeks and drains. This tract has approximately 1,282 feet of state highway frontage.