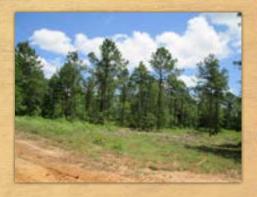

### **Property Information**

**Property Description:** This 170.02 acre tract is composed of approximately 160 acres of pine plantation that was thinned in 2022 and will be ready for another harvest in 2027 and approximately 10 acres of hardwood timber along creeks and drains. This tract has approximately 1,282 feet of state highway frontage.