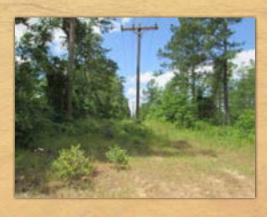

### **Property Information**

**Property Description:** This 170.02 acre tract is composed of approximately 160 acres of pine plantation that was thinned in 2022 and will be ready for another harvest in 2027 and approximately 10 acres of hardwood timber along creeks and drains. This tract has approximately 1,282 feet of state highway frontage.