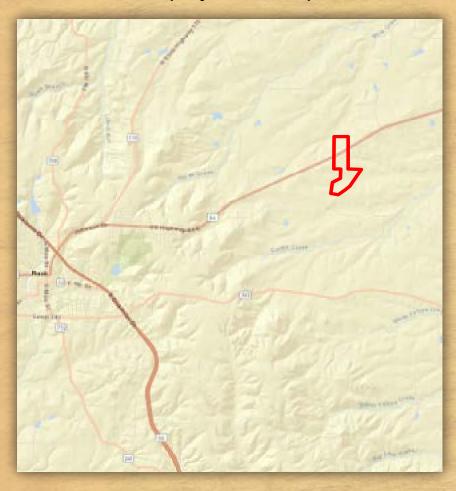

L-2200413

**Property Location:** From the intersection of Highway 69 and Highway 84 in Rusk, turn left on Highway 84 and go approximately 5.3 miles to the gates on the north and south side of Highway 84.

### LAND FOR SALE

170.02+/- Acres • Cherokee County, Texas

**Property Location Map** 

Information provided was obtained from sources deemed reliable, however, the broker makes no guarantees as to its accuracy. All prospective buyers are urged to inspect the property, its title, and to rely on their own conclusions. Seller reserves the right to refuse any or all offers submitted and may withdraw the property from offering without notice. Farmers National Company and its representatives are the designated agents for the seller.