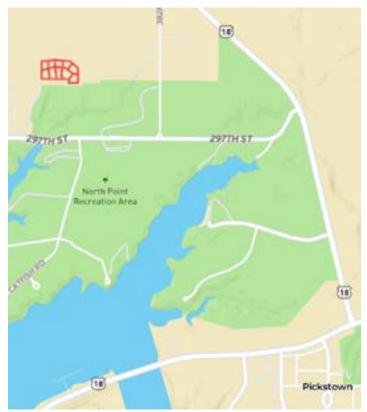

## **Property Information**

**Location:** The property is located in the Prairie Dog View Subdivision on a paved road less than one mile from four boat docks. This development is close to the Fort Randall Marina, Fort Randall Hills Golf Course, and Fort Randall Casino.

#### **Property Location Map**