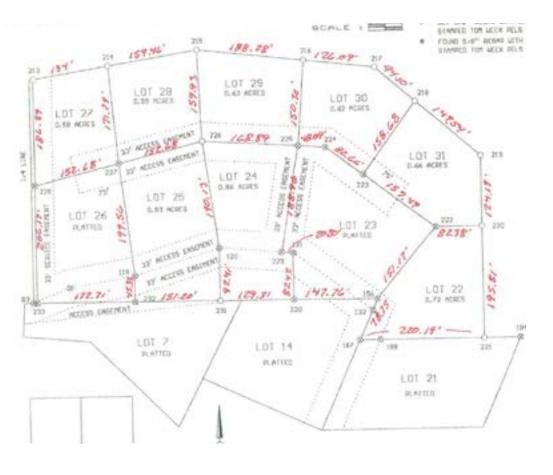

Legal Description: Lot 22 in N1/2 SW1/4 SE 1/4 & S1/2 NW1/4 SE1/4 in 32-96-65 and Lots 23-31 S1/2 NW1/4 SE 1/4 in 32-96-65, Charles Mix County, South Dakota.

**Description:** This development on the Missouri River sits in the heart of a perfect vacation getaway. You can choose between fishing, water sports, hunting, golfing, bike paths, casinos, or just quiet relaxation. Three boat docks are within a half mile of the development. Each lot has water and electricity up to the lot line. This development offers yearround access and covenants are in place to protect your property values. You will not find another development along this stretch of the Missouri River that is this close to three different boat docks.