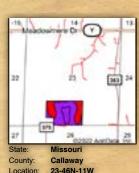

# **Property Information**

Property Location: From the intersection of Highway J and Highway Y in Guthrie, Missouri, go west on Highway Y for 1.4 miles to County Road 363 and turn left. Travel south on County Road 363 for 1.5 miles and turn right onto County Road 364. Head west on County Road 364 for 3/4 of a mile to County Road 375, and then turn right onto 375 and go north for a 1/2 mile to the driveway on the right.

### **Property Location Map**