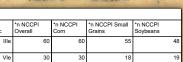

## Soil Map

20.52

8.00

34.7%

Area Symbol: MO027, Soil Area Version: 25

Goss-Gasconade-Rock outcrop complex, 5 to 35 percent slopes
Gorin silt loam, 3 to 9 percent slopes, eroded

Soil Description

County: Callaway
Location: 23-46N-11W
Township: Guthrie
Acres: 59.18
Date: 12/31/2022
Farmers
National