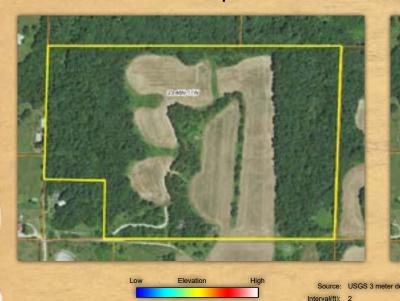

ill offer some amazing views and ample opportunity to watch or pursue Whitetail Deer, Wild Turkeys and many other animals. The crop fields provide a nice food source for the wildlife and a little bit of income to put into your pocket. The timber is a mixture of hard and soft wood species with some cedar thickets, which provide excellent habitat, and a great place to patiently wait for that big deer or turkey, all while relaxing and enjoying nature! This property is centrally located between Columbia (35 minutes), Ashland (18 minutes), Jefferson City (17 minutes) and Fulton (21 minutes), with an easy commute to any of these communities.

#### Farm Data:

Cropland 20 acres
Timber 38 acres
Buildings .5 acres +/Total 58.36 acres

2022 Taxes: \$298.07

Price: \$554,420.00

#### **Aerial Map**



# **Topography Map**



Information provided was obtained from sources deemed reliable, but the broker makes no guarantees as to its accuracy. All prospective buyers are urged to inspect the property, its title and to rely on their own conclusions. Seller reserves the right to refuse any or all offers submitted and may withdraw the property from offering without notice. Farmers National Company and its representatives on the reverse side are the Designated Agents for the seller.







## Soil Map





20.52

8.00

34.7%

Area Symbol: MO027, Soil Area Version: 25

Goss-Gasconade-Rock outcrop complex, 5 to 35 percent slopes
Gorin silt loam, 3 to 9 percent slopes, eroded

Soil Description



County: Callaway
Location: 23-46N-11W
Township: Guthrie
Acres: 59.18
Date: 12/31/2022
Farmers
Natio