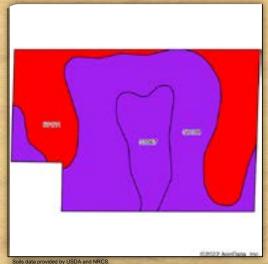

## Soil Map

20.52

8.00

34.7%

Area Symbol: MO027, Soil Area Version: 25

Goss-Gasconade-Rock outcrop complex, 5 to 35 percent slopes
Gorin silt loam, 3 to 9 percent slopes, eroded

Soil Description

County: Callaway
Location: 23-46N-11W
Township: Guthrie
Acres: 59.18
Date: 12/31/2022
Farmers
National