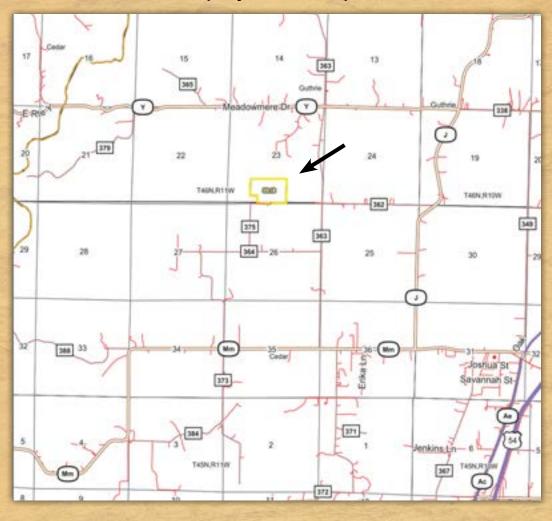

# **Property Information**

Property Location: From the intersection of Highway J and Highway Y in Guthrie, Missouri, go west on Highway Y for 1.4 miles to County Road 363 and turn left. Travel south on County Road 363 for 1.5 miles and turn right onto County Road 364. Head west on County Road 364 for 3/4 of a mile to County Road 375, and then turn right onto 375 and go north for a 1/2 mile to the driveway on the right.

### **Property Location Map**