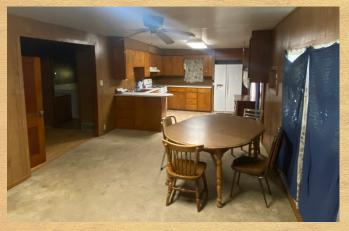

## **Property Information**

**Property Description:** Two-story, five bedroom, two bath home with 1,924+/square feet of living area. Situated on two lots with an oversized, two-car detached garage. The main floor consists of a large family room, large eat-in kitchen, hall bath with laundry room, maser bedroom, and master bath. The second story consists of four nicely sized bedrooms. The backyard is fully fenced with two garden sheds and underground sprinklers that run off of their own well.

## **Estimated Room Sizes**

| Main Level          |             |
|---------------------|-------------|
| Family Room         | 16'5 x 12'0 |
| Kitchen             | 14'0 x 12'0 |
| Bath / Laundry Room | 12'5 x 8'0  |
| Living Room         | 28'0 x 13'5 |
| Master Bedroom      | 12'0 x 13'0 |
| Master Bath         | 8'0 x 8'0   |
|                     |             |
| Upper Level         |             |
| Bedroom 1           | 10'5 x 10'0 |
| Bedroom 2           | 11'0 x 8'0  |
| Bedroom 3           | 11'5 x 10'5 |
| Bedroom 4           | 11'0 x 10'0 |
|                     |             |
| Detached Garage     |             |
|                     |             |
| Two-car             | 36'0 x 24'0 |