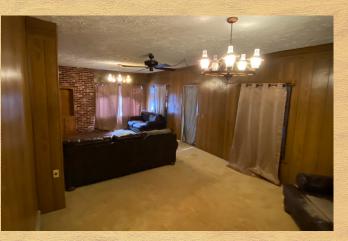

## **Property Information**

**Property Description:** Two-story, five bedroom, two bath home with 1,924+/square feet of living area. Situated on two lots with an oversized, two-car detached garage. The main floor consists of a large family room, large eat-in kitchen, hall bath with laundry room, maser bedroom, and master bath. The second story consists of four nicely sized bedrooms. The backyard is fully fenced with two garden sheds and underground sprinklers that run off of their own well.

## **Estimated Room Sizes**

| Main Level          |             |
|---------------------|-------------|
| Family Room         | 16'5 x 12'0 |
| Kitchen             | 14'0 x 12'0 |
| Bath / Laundry Room | 12'5 x 8'0  |
| Living Room         | 28'0 x 13'5 |
| Master Bedroom      | 12'0 x 13'0 |
| Master Bath         | 8'0 x 8'0   |
|                     |             |
| Upper Level         |             |
| Bedroom 1           | 10'5 x 10'0 |
| Bedroom 2           | 11'0 x 8'0  |
| Bedroom 3           | 11'5 x 10'5 |
| Bedroom 4           | 11'0 x 10'0 |
|                     |             |
| Detached Garage     |             |
|                     |             |
| Two-car             | 36'0 x 24'0 |