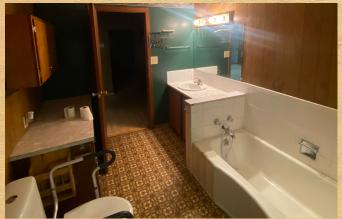

## **Property Information**

**Property Description:** Two-story, five bedroom, two bath home with 1,924+/square feet of living area. Situated on two lots with an oversized, two-car detached garage. The main floor consists of a large family room, large eat-in kitchen, hall bath with laundry room, maser bedroom, and master bath. The second story consists of four nicely sized bedrooms. The backyard is fully fenced with two garden sheds and underground sprinklers that run off of their own well.

## **Estimated Room Sizes**

| Main Level          |             |
|---------------------|-------------|
| Family Room         | 16'5 x 12'0 |
| Kitchen             | 14'0 x 12'0 |
| Bath / Laundry Room | 12'5 x 8'0  |
| Living Room         | 28'0 x 13'5 |
| Master Bedroom      | 12'0 x 13'0 |
| Master Bath         | 8'0 x 8'0   |
|                     |             |
| Upper Level         |             |
| Bedroom 1           | 10'5 x 10'0 |
| Bedroom 2           | 11'0 x 8'0  |
| Bedroom 3           | 11'5 x 10'5 |
| Bedroom 4           | 11'0 x 10'0 |
|                     |             |
| Detached Garage     |             |
|                     |             |
| Two-car             | 36'0 x 24'0 |