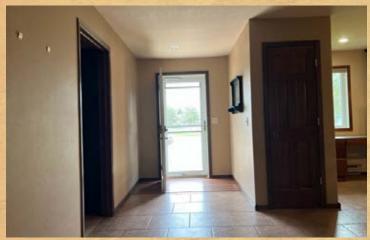

## **Estimated Room Sizes**

| Main Level      |           |
|-----------------|-----------|
| Master Bedroom  | 13' x 19' |
| Master Bedroom  | 12' x 12' |
| Closet          | 7' x 8'   |
| Family Room     | 15' x 24' |
| Kitchen         | 18' x 28' |
| Dining Room     | 16' x 29' |
| Living Room     | 17' x 29' |
| Bedroom         | 13' x 19' |
| Bedroom         | 10' x 12' |
| Utility Room    | 7' x 8'   |
| Mechanical Room | 5' x 8'   |
|                 |           |