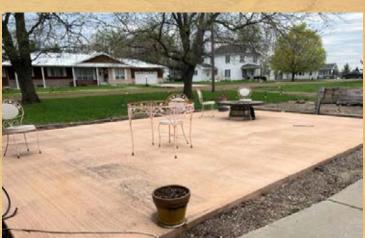

## **Property Information**

**Property Description:** Landscaped with local rock and boulders. Colored concrete patio with firepit. Concrete slab for outdoor games.

Residential Description: Many updates, next to city park, great indoor and outdoor spaces