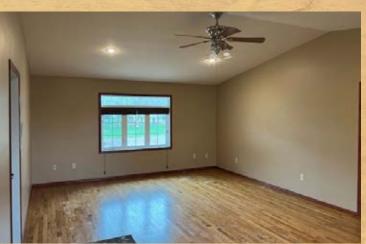

## **Estimated Room Sizes**

| Main Level      |           |
|-----------------|-----------|
| Master Bedroom  | 13' x 19' |
| Master Bedroom  | 12' x 12' |
| Closet          | 7' x 8'   |
| Family Room     | 15' x 24' |
| Kitchen         | 18' x 28' |
| Dining Room     | 16' x 29' |
| Living Room     | 17' x 29' |
| Bedroom         | 13' x 19' |
| Bedroom         | 10' x 12' |
| Utility Room    | 7' x 8'   |
| Mechanical Room | 5' x 8'   |
|                 |           |