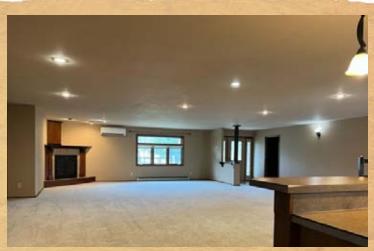

## **Estimated Room Sizes**

| Main Level      |           |
|-----------------|-----------|
| Master Bedroom  | 13' x 19' |
| Master Bedroom  | 12' x 12' |
| Closet          | 7' x 8'   |
| Family Room     | 15' x 24' |
| Kitchen         | 18' x 28' |
| Dining Room     | 16' x 29' |
| Living Room     | 17' x 29' |
| Bedroom         | 13' x 19' |
| Bedroom         | 10' x 12' |
| Utility Room    | 7' x 8'   |
| Mechanical Room | 5' x 8'   |
|                 |           |