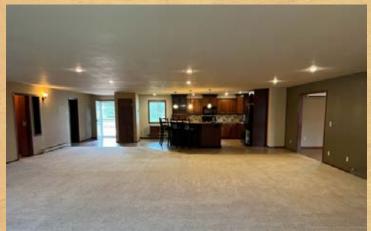

## **Estimated Room Sizes**

| Main Level      |           |
|-----------------|-----------|
| Master Bedroom  | 13' x 19' |
| Master Bedroom  | 12' x 12' |
| Closet          | 7' x 8'   |
| Family Room     | 15' x 24' |
| Kitchen         | 18' x 28' |
| Dining Room     | 16' x 29' |
| Living Room     | 17' x 29' |
| Bedroom         | 13' x 19' |
| Bedroom         | 10' x 12' |
| Utility Room    | 7' x 8'   |
| Mechanical Room | 5' x 8'   |
|                 |           |