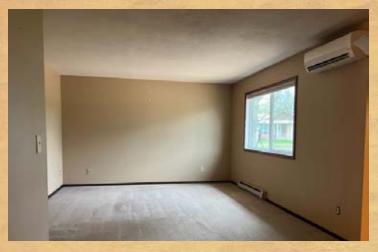

## **Estimated Room Sizes**

| Main Level      |           |
|-----------------|-----------|
| Master Bedroom  | 13' x 19' |
| Master Bedroom  | 12' x 12' |
| Closet          | 7' x 8'   |
| Family Room     | 15' x 24' |
| Kitchen         | 18' x 28' |
| Dining Room     | 16' x 29' |
| Living Room     | 17' x 29' |
| Bedroom         | 13' x 19' |
| Bedroom         | 10' x 12' |
| Utility Room    | 7' x 8'   |
| Mechanical Room | 5' x 8'   |
|                 |           |