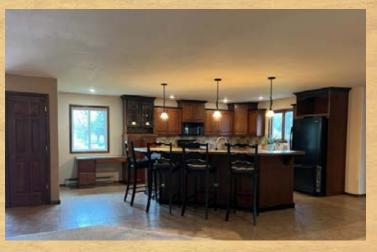

## **Estimated Room Sizes**

| Main Level      |           |
|-----------------|-----------|
| Master Bedroom  | 13' x 19' |
| Master Bedroom  | 12' x 12' |
| Closet          | 7' x 8'   |
| Family Room     | 15' x 24' |
| Kitchen         | 18' x 28' |
| Dining Room     | 16' x 29' |
| Living Room     | 17' x 29' |
| Bedroom         | 13' x 19' |
| Bedroom         | 10' x 12' |
| Utility Room    | 7' x 8'   |
| Mechanical Room | 5' x 8'   |
|                 |           |