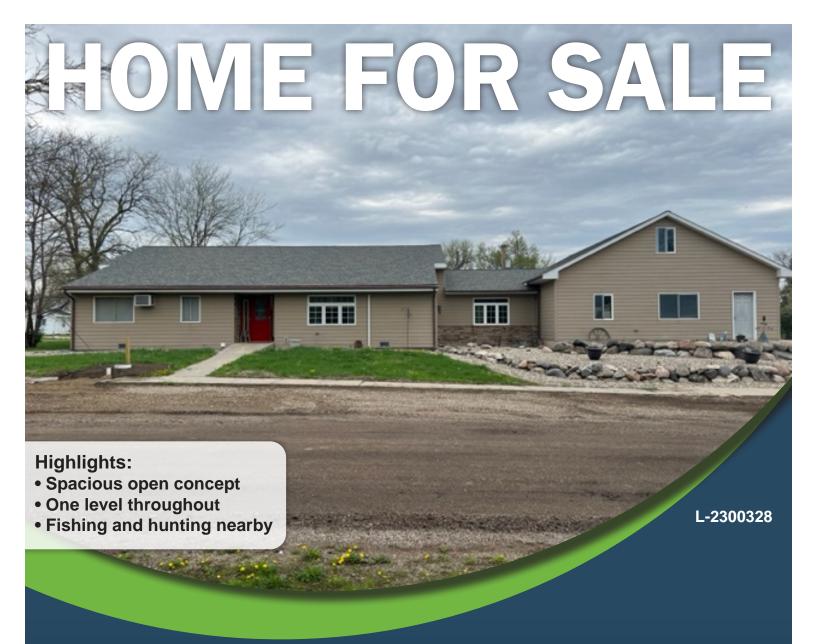

404 Second Street • Geddes, South Dakota Offered at \$329,000.00

**Serving America's Landowners Since 1929** 

www.FarmersNational.com/ONeill

For additional information, please contact:

Brent Veurink, Listing Agent
Platte, South Dakota
Office: (605) 337-2260 • Cell: (605) 830-2414
BVeurink@FarmersNational.com
www.FarmersNational.com/BrentVeurink

## **Property Information**

**Property Description:** Landscaped with local rock and boulders. Colored concrete patio with firepit. Concrete slab for outdoor games.

Residential Description: Many updates, next to city park, great indoor and outdoor spaces