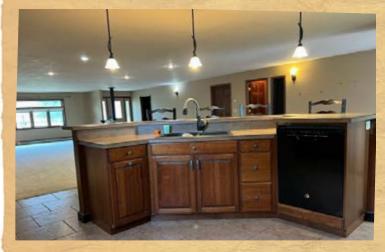

## **Estimated Room Sizes**

| Main Level      |           |
|-----------------|-----------|
| Master Bedroom  | 13' x 19' |
| Master Bedroom  | 12' x 12' |
| Closet          | 7' x 8'   |
| Family Room     | 15' x 24' |
| Kitchen         | 18' x 28' |
| Dining Room     | 16' x 29' |
| Living Room     | 17' x 29' |
| Bedroom         | 13' x 19' |
| Bedroom         | 10' x 12' |
| Utility Room    | 7' x 8'   |
| Mechanical Room | 5' x 8'   |
|                 |           |