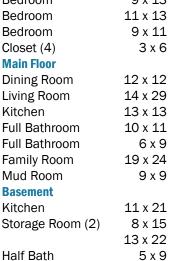

## **Property Information**

**Property Description:** Four-bedroom, two and a half bath home built in 1905 with finished basement, large detached garage, and 12x12 outdoor patio.

**Residential Description:** The home is shaded by mature trees and is located close to downtown.