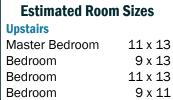

## **Property Information**

**Property Description:** Four-bedroom, two and a half bath home built in 1905 with finished basement, large detached garage, and 12x12 outdoor patio.

**Residential Description:** The home is shaded by mature trees and is located close to downtown.