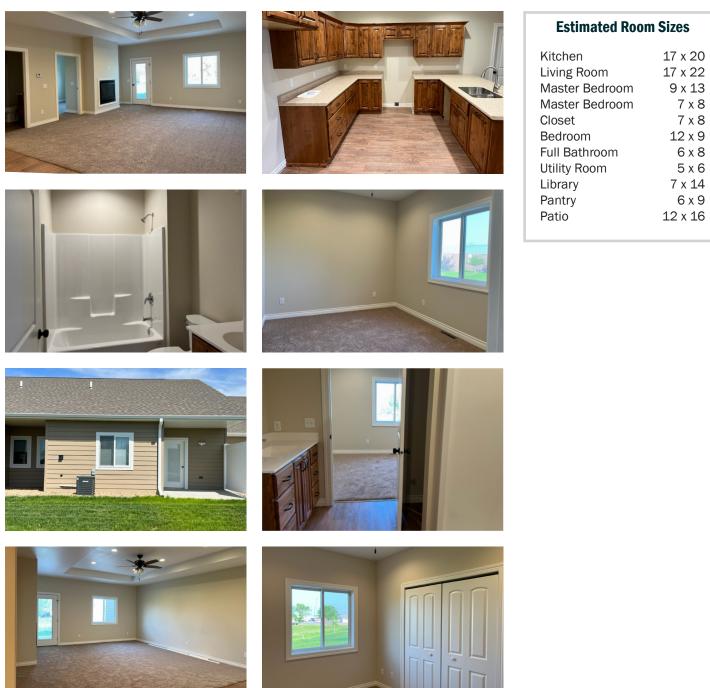

## **Property Information**

**Property Description:** This condo has a 12x16 outdoor patio, new concrete edging, irrigated lawn, and a community garden.

**Residential Description:** All new and move in ready! 1,520 square feet of living space on one level. Close to shopping and open concept floor plan. **Community Features:** Great school system and well staffed clinic and hospital. Great hunting, fishing, and golfing. Vibrant business community.