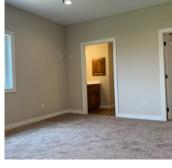

## **Estimated Room Sizes**

| Kitchen        | 11 x 20 |
|----------------|---------|
| Dining Room    | 13 x 14 |
| Living Room    | 13 x 21 |
| Master Bedroom | 12 x 16 |
| Master Bedroom | 8 x 9   |
| Closet         | 9 x 9   |
| Laundry Room   | 6 x 6   |
| Full Bathroom  | 6 x 10  |
| Bedroom        | 10 x 11 |
| Bedroom        | 9 x 12  |
| Library        | 8 x 10  |
| Pantry         | 5 x 5   |
|                |         |