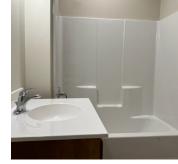

## **Estimated Room Sizes**

| Kitchen        | 11 x 20 |
|----------------|---------|
| Dining Room    | 13 x 14 |
| Living Room    | 13 x 21 |
| Master Bedroom | 12 x 16 |
| Master Bedroom | 8 x 9   |
| Closet         | 9 x 9   |
| Laundry Room   | 6 x 6   |
| Full Bathroom  | 6 x 10  |
| Bedroom        | 10 x 11 |
| Bedroom        | 9 x 12  |
| Library        | 8 x 10  |
| Pantry         | 5 x 5   |
|                |         |