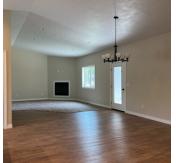

## **Property Information**

**Property Description:** This condo has a 12x12 outdoor patio, new concrete edging, irrigated lawn, and a community garden.

**Residential Description:** All new and move in ready! 1,720 square feet of living space on one level. Close to shopping and open concept floor plan.

## **Estimated Room Sizes**

| Kitchen        | 11 x 20 |
|----------------|---------|
| Dining Room    | 13 x 14 |
| Living Room    | 13 x 21 |
| Master Bedroom | 12 x 16 |
| Master Bedroom | 8 x 9   |
| Closet         | 9 x 9   |
| Laundry Room   | 6 x 6   |
| Full Bathroom  | 6 x 10  |
| Bedroom        | 10 x 11 |
| Bedroom        | 9 x 12  |
| Library        | 8 x 10  |
| Pantry         | 5 x 5   |
|                |         |