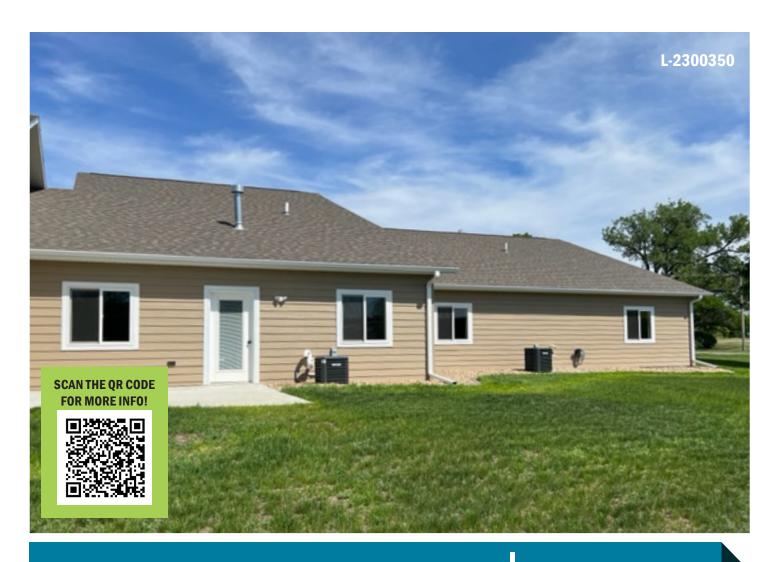

## **CONDO FOR SALE**

316 South Vermont Avenue | Platte, South Dakota

PRICE REDUCED! **\$369,000** 

## **Property Information**

**Property Description:** This condo has a 12x12 outdoor patio, new concrete edging, irrigated lawn, and a community garden.

**Residential Description:** All new and move in ready! 1,720 square feet of living space on one level. Close to shopping and open concept floor plan.