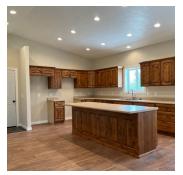

## **Property Information**

**Property Description:** This condo has a 12x12 outdoor patio, new concrete edging, irrigated lawn, and a community garden.

**Residential Description:** All new and move in ready! 1,720 square feet of living space on one level. Close to shopping and open concept floor plan.

## **Estimated Room Sizes**

| Kitchen        | 11 x 20 |
|----------------|---------|
| Dining Room    | 13 x 14 |
| Living Room    | 13 x 21 |
| Master Bedroom | 12 x 16 |
| Master Bedroom | 8 x 9   |
| Closet         | 9 x 9   |
| Laundry Room   | 6 x 6   |
| Full Bathroom  | 6 x 10  |
| Bedroom        | 10 x 11 |
| Bedroom        | 9 x 12  |
| Library        | 8 x 10  |
| Pantry         | 5 x 5   |
|                |         |