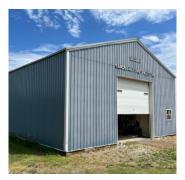

## **Property Information**

**Directions to Property:** In Geddes, go south on Main to 10th Street. Go east on E 10th Street to California Avenue. Property sets to south and east of intersection.

**Property Description:** The property has a two stall garage, 16 x 24 and 48 x 36 storage buildings along with a 40 x 60 shop, with 16 foot sidewalls, that is equipped with power doors on both ends. Included is an office and half-bath. Awesome storage!