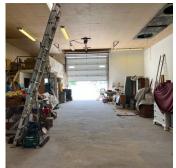

## **Property Information**

**Directions to Property:** In Geddes, go south on Main to 10th Street. Go east on E 10th Street to California Avenue. Property sets to south and east of intersection.

**Property Description:** The property has a two stall garage, 16 x 24 and 48 x 36 storage buildings along with a 40 x 60 shop, with 16 foot sidewalls, that is equipped with power doors on both ends. Included is an office and half-bath. Awesome storage!