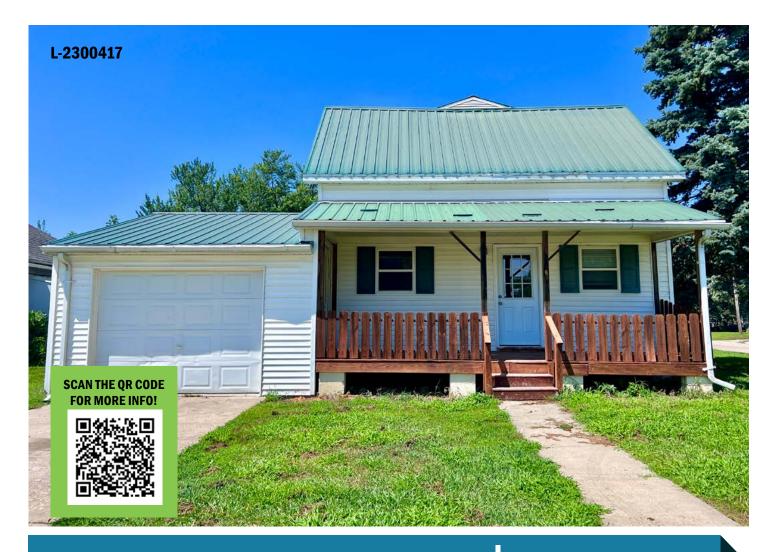

## **HOME FOR SALE**

301 Alma Steet | Laurel, Nebraska

OFFERED AT **\$139,000** 

## **Property Information**

Property Location: Corner of Alma and 3rd Street.

Description: Featured is an adorable 3 bedroom, 2 bathroom, very well kept home. When you walk in the front door you walk into an open floor plan of the kitchen and living room, then as you head through the living room, there is a nice size bedroom, 3/4 bathroom, and laundry/mud room. Heading upstairs you will find 2 more bedrooms, a full bathroom, and a nice little sitting area that could be used for so many things. One car attached garage with new overhead garage door opener. Basement is unfinished and would work great for lots of storage. This home has been well maintained. Owner is a contractor, so everything is done right!