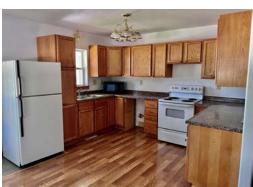

## **Property Information**

Property Location: Corner of Alma and 3rd Street.

Description: Featured is an adorable 3 bedroom, 2 bathroom, very well kept home. When you walk in the front door you walk into an open floor plan of the kitchen and living room, then as you head through the living room, there is a nice size bedroom, 3/4 bathroom, and laundry/mud room. Heading upstairs you will find 2 more bedrooms, a full bathroom, and a nice little sitting area that could be used for so many things. One car attached garage with new overhead garage door opener. Basement is unfinished and would work great for lots of storage. This home has been well maintained. Owner is a contractor, so everything is done right!

School District: Laurel Concord Coleridge

**Lot Size:** 50' x 70'

| Estimated Room Sizes          |            |                |
|-------------------------------|------------|----------------|
| Kitchen                       | Main Floor | 11.10' x 10'   |
| Family Room                   | Main Floor | 15.1' x 14.3'  |
| Bedroom                       | Main Floor | 13.4' x 10.11' |
| Partial Bath                  | Main Floor | 6.7' x 6.6'    |
| Mud Room                      | Main Floor | 6.9' x 6.5'    |
| Living Room                   | Upstairs   | 12.6' x 9.1'   |
| Bedroom                       | Upstairs   | 13.3' x 9.7'   |
| Bedroom                       | Upstairs   | 12.5' x 10'    |
| Full Bathroom                 | Upstairs   | 7.4' x 4.10'   |
| Garage (single car oversized) |            | 12' x 24'      |
| Total Square Footage          |            | 1,2001 sq.ft   |