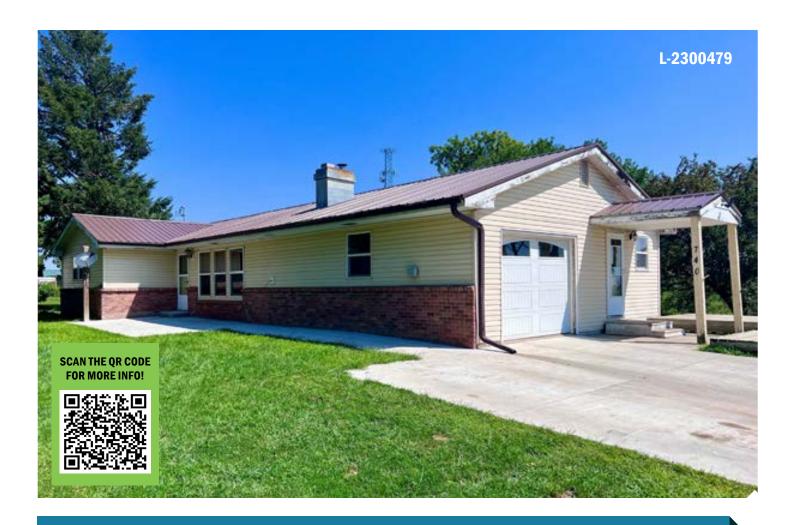

# **HOME FOR SALE**

740 Highway 9 | Allen, Nebraska

OFFERED AT **\$170,000** 

#### **Residential Description:**

Large ranch style home on a one-half acre lot with lots of privacy and room! Walking in the front door, you enter a large living room with a real wood fireplace and a custom made manual. As you walk through the living room, you enter a large, remodeled kitchen and dining room area, that has a door leading out to a large deck and a door leading to the attached garage. Three bedrooms are on the far end of the house, as well as a main bathroom. Master has a half bath. The basement is unfinished but offers lots of room for storage. Located in Allen, Nebraska, just 30 minutes from Sioux City, lowa, so you can have the enjoyment of small town living with the convenience of the city only being a short drive away.