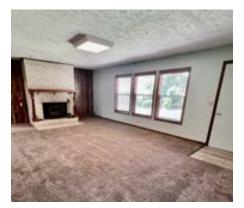

#### **Residential Description:**

Large ranch style home on a one-half acre lot with lots of privacy and room! Walking in the front door, you enter a large living room with a real wood fireplace and a custom made manual. As you walk through the living room, you enter a large, remodeled kitchen and dining room area, that has a door leading out to a large deck and a door leading to the attached garage. Three bedrooms are on the far end of the house, as well as a main bathroom. Master has a half bath. The basement is unfinished but offers lots of room for storage. Located in Allen, Nebraska, just 30 minutes from Sioux City, lowa, so you can have the enjoyment of small town living with the convenience of the city only being a short drive away.

#### **Main Floor**

| Living Room  | 22.11' x 15.3' |
|--------------|----------------|
| Kitchen      | 31.1' x 9.7'   |
| Master Bed   | 17.11' x 13.2' |
| Master Bath  | 9.6' x 4.10'   |
| Bedroom      | 14.7' x 9.7'   |
| Bedroom      | 10.9' x 9.7'   |
| Laundry Room | 9.6' x 5.7'    |