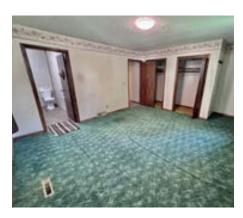

#### **Residential Description:**

Large ranch style home on a one-half acre lot with lots of privacy and room! Walking in the front door, you enter a large living room with a real wood fireplace and a custom made manual. As you walk through the living room, you enter a large, remodeled kitchen and dining room area, that has a door leading out to a large deck and a door leading to the attached garage. Three bedrooms are on the far end of the house, as well as a main bathroom. Master has a half bath. The basement is unfinished but offers lots of room for storage. Located in Allen, Nebraska, just 30 minutes from Sioux City, lowa, so you can have the enjoyment of small town living with the convenience of the city only being a short drive away.

#### **Main Floor**

| Living Room  | 22.11' x 15.3' |
|--------------|----------------|
| Kitchen      | 31.1' x 9.7'   |
| Master Bed   | 17.11' x 13.2' |
| Master Bath  | 9.6' x 4.10'   |
| Bedroom      | 14.7' x 9.7'   |
| Bedroom      | 10.9' x 9.7'   |
| Laundry Room | 9.6' x 5.7'    |