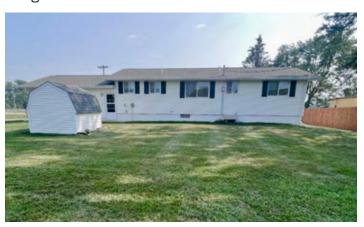

#### **Description:**

Featuring a very well-maintained ranch-style home. Very clean curb appeal, and then as you walk in the front door of this immaculate home, you enter a nice size living room with two bedrooms and a bathroom off the living room and a dining room and kitchen towards the rear. Coming in from the garage, you enter a mud room where the laundry is located on the main floor. Stairs to the fully finished basement are right off the entry from the garage. As you head down the stairs, your will find another large family room and small kitchen/wet bar area. Bonus room that could be made to a bedroom with adding an egress window. Additional bathroom and storage also in the basement. This home sits on a nice lot, just outside of Martinsburg giving you the country living feel.