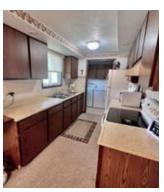

#### **Description:**

Featuring a very well-maintained ranch-style home. Very clean curb appeal, and then as you walk in the front door of this immaculate home, you enter a nice size living room with two bedrooms and a bathroom off the living room and a dining room and kitchen towards the rear. Coming in from the garage, you enter a mud room where the laundry is located on the main floor. Stairs to the fully finished basement are right off the entry from the garage. As you head down the stairs, your will find another large family room and small kitchen/wet bar area. Bonus room that could be made to a bedroom with adding an egress window. Additional bathroom and storage also in the basement. This home sits on a nice lot, just outside of Martinsburg giving you the country living feel.

#### **Main Floor**

 Living Room
 24.6' x 11.3'

 Master Bedroom
 18' x 11.3'

 Bedroom
 11.3' x 10.11'

 Full Bathroom
 7.8' x 7.8'