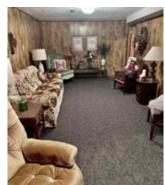

#### **Description:**

Featuring a very well-maintained ranch-style home. Very clean curb appeal, and then as you walk in the front door of this immaculate home, you enter a nice size living room with two bedrooms and a bathroom off the living room and a dining room and kitchen towards the rear. Coming in from the garage, you enter a mud room where the laundry is located on the main floor. Stairs to the fully finished basement are right off the entry from the garage. As you head down the stairs, your will find another large family room and small kitchen/wet bar area. Bonus room that could be made to a bedroom with adding an egress window. Additional bathroom and storage also in the basement. This home sits on a nice lot, just outside of Martinsburg giving you the country living feel.

#### **Main Floor**

 Living Room
 24.6' x 11.3'

 Master Bedroom
 18' x 11.3'

 Bedroom
 11.3' x 10.11'

 Full Bathroom
 7.8' x 7.8'