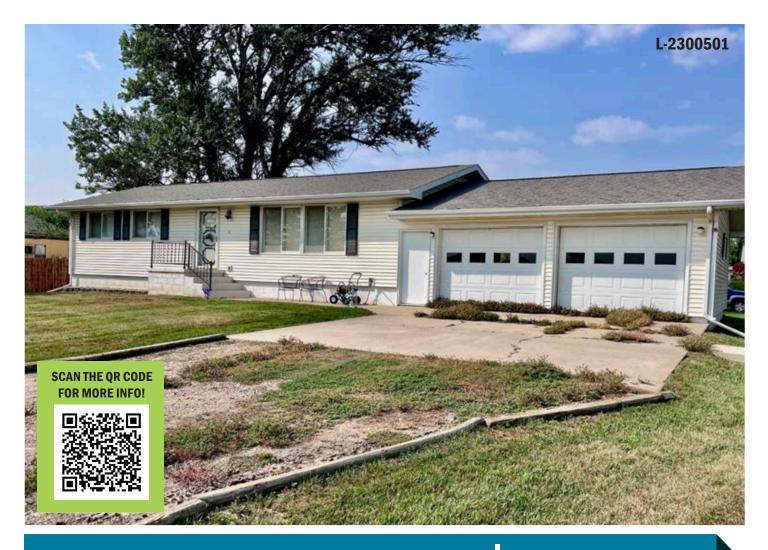

# **HOME FOR SALE**

**5411 State Street | Ponca, Nebraska** 

OFFERED AT **\$180,000** 

#### **Description:**

Featuring a very well-maintained ranch-style home. Very clean curb appeal, and then as you walk in the front door of this immaculate home, you enter a nice size living room with two bedrooms and a bathroom off the living room and a dining room and kitchen towards the rear. Coming in from the garage, you enter a mud room where the laundry is located on the main floor. Stairs to the fully finished basement are right off the entry from the garage. As you head down the stairs, your will find another large family room and small kitchen/wet bar area. Bonus room that could be made to a bedroom with adding an egress window. Additional bathroom and storage also in the basement. This home sits on a nice lot, just outside of Martinsburg giving you the country living feel.