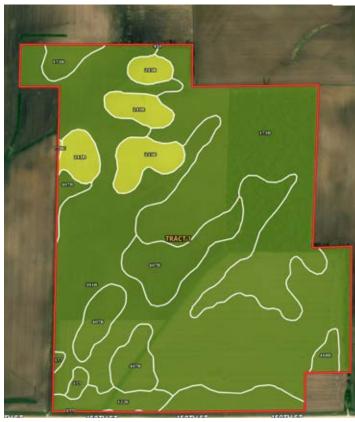

# **Tract 1**

## **Soils Map**

| SOIL CODE | SOIL DESCRIPTION                                   | ACRES         | %     | CSR2  | CPI | NCCPI | CAP  |
|-----------|----------------------------------------------------|---------------|-------|-------|-----|-------|------|
| 391B      | Clyde-Floyd complex, 1 to 4 percent slopes         | 66.66         | 47.44 | 87.0  | 0   | 88    | 2w   |
| 171B      | Bassett loam, 2 to 5 percent slopes                | 39.35         | 28.0  | 85.0  | 0   | 89    | 2e   |
| 407B      | Schley loam, 1 to 4 percent slopes                 | 14.36         | 10.22 | 81.0  | 0   | 91    | 2w   |
| 241B      | Burkhardt-Saude complex, 2 to 5 percent slopes     | 10.21         | 7.27  | 33.0  | 0   | 58    | 4e   |
| 177       | Saude loam, 0 to 2 percent slopes                  | 5.23          | 3.72  | 60.0  | 0   | 77    | 2s   |
| 1226      | Lawler loam, 0 to 2 percent slopes, rarely flooded | 3.32          | 2.36  | 59.0  | 0   | 88    | 2s   |
| 408B      | Olin fine sandy loam, 2 to 5 percent slopes        | 1.27          | 0.9   | 74.0  | 0   | 77    | 2e   |
| 776C      | Lilah sandy loam, 2 to 9 percent slopes            | 0.09          | 0.06  | 5.0   | 0   | 43    | 4s   |
| 471       | Oran loam, 1 to 3 percent slopes                   | 0.01          | 0.01  | 74.0  | 0   | 83    | 1    |
| TOTALS    |                                                    | 140.5<br>2(*) | 100%  | 80.05 | -   | 85.86 | 2.15 |