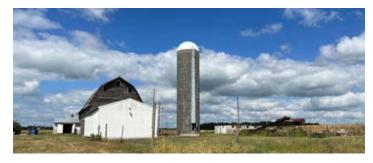

nformation:**

• Tract 1:

|          | Base        | Yield       |
|----------|-------------|-------------|
| Corn     | 68.94 acres | 148 bushels |
| Soybeans | 49.52 acres | 44bushels   |

<sup>\*</sup>Estimated base acres; subject to FSA reconstitution

• Tract 2:

| 4400                      |    |
|---------------------------|----|
| 14.93 acres<br>10.72acres |    |
| 10.72acres                | 44 |

<sup>\*</sup>Estimated base acres; subject to FSA reconstitution

#### Taxes:

Tract 1: \$4,444 Tract 2: \$1.712

### **Improvements:**

Some tile on each tract. No tiles maps available.

#### **Additional Comments:**

A proposed carbon pipeline is projected to go through Tract 1. Survey is to be completed after harvest. Timber sale is scheduled to be completed after the crop harvest.







<sup>\*</sup>Estimated; subject to assessor determination

# **Tract 1**

## **Aerial Map**



## **Soils Map**



| SOIL CODE | SOIL DESCRIPTION                                   | ACRES         | %     | CSR2  | CPI | NCCPI | CAP  |
|-----------|----------------------------------------------------|---------------|-------|-------|-----|-------|------|
| 391B      | Clyde-Floyd complex, 1 to 4 percent slopes         | 66.66         | 47.44 | 87.0  | 0   | 88    | 2w   |
| 171B      | Bassett loam, 2 to 5 percent slopes                | 39.35         | 28.0  | 85.0  | 0   | 89    | 2e   |
| 407B      | Schley loam, 1 to 4 percent slopes                 | 14.36         | 10.22 | 81.0  | 0   | 91    | 2w   |
| 241B      | Burkhardt-Saude complex, 2 to 5 percent slopes     | 10.21