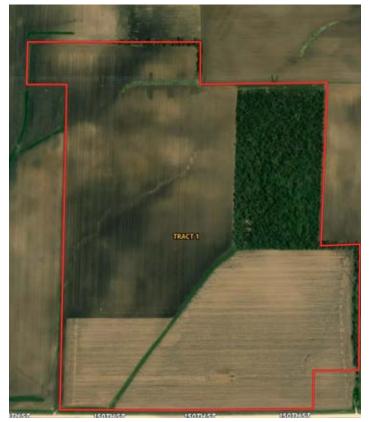

--------|
| Corn     | 68.94 acres | 148 bushels |
| Soybeans | 49.52 acres | 44bushels   |

<sup>\*</sup>Estimated base acres; subject to FSA reconstitution

• Tract 2:

| 4400                      |    |
|---------------------------|----|
| 14.93 acres<br>10.72acres |    |
| 10.72acres                | 44 |

<sup>\*</sup>Estimated base acres; subject to FSA reconstitution

#### Taxes:

Tract 1: \$4,444 Tract 2: \$1.712

### **Improvements:**

Some tile on each tract. No tiles maps available.

#### **Additional Comments:**

A proposed carbon pipeline is projected to go through Tract 1. Survey is to be completed after harvest. Timber sale is scheduled to be completed after the crop harvest.







<sup>\*</sup>Estimated; subject to assessor determination

# **Tract 1**

## **Aerial Map**



## **Soils Map**



| SOIL CODE | SOIL DESCRIPTION                                   | ACRES         | %     | CSR2  | CPI | NCCPI | CAP  |
|-----------|----------------------------------------------------|---------------|-------|-------|-----|-------|------|
| 391B      | Clyde-Floyd complex, 1 to 4 percent slopes         | 66.66         | 47.44 | 87.0  | 0   | 88    | 2w   |
| 171B      | Bassett loam, 2 to 5 percent slopes                | 39.35         | 28.0  | 85.0  | 0   | 89    | 2e   |
| 407B      | Schley loam, 1 to 4 percent slopes                 | 14.36         | 10.22 | 81.0  | 0   | 91    | 2w   |
| 241B      | Burkhardt-Saude complex, 2 to 5 percent slopes     | 10.21         | 7.27  | 33.0  | 0   | 58    | 4e   |
| 177       | Saude loam, 0 to 2 percent slopes