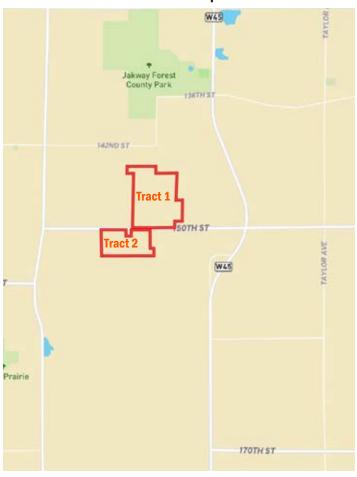

## **Directions to Property:**

From Aurora, travel South on County Pavement W45 three miles to 150th Street, turn right on 150th Street for three quarters of a mile. Property is on the North side and South side of 150th Street.

### **Location Map**