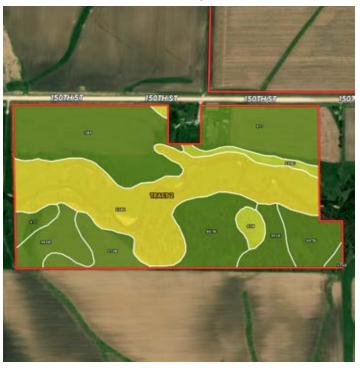

| 0.06  | 5.0   | 0   | 43    | 4s   |
| 471       | Oran loam, 1 to 3 percent slopes                   | 0.01          | 0.01  | 74.0  | 0   | 83    | 1    |
| TOTALS    |                                                    | 140.5<br>2(*) | 100%  | 80.05 | -   | 85.86 | 2.15 |

Information provided was obtained from sources deemed reliable, but the broker makes no guarantees as to its accuracy. All prospective buyers are urged to inspect the property, its title and to rely on their own conclusions. Seller reserves the right to refuse any or all offers submitted and may withdraw the property from offering without notice. Farmers National Company and its representatives on the reverse side are the Designated Agents for the seller.

# **Tract 2**

**Aerial Map** 



**Soils Map** 



| SOIL CODE | SOIL DESCRIPTION                                                     | ACRES  | %     | CSR2  | CPI | NCCPI | CAP  |
|-----------|----------------------------------------------------------------------|--------|-------|-------|-----|-------|------|
| 1585      | Spillville-Coland complex, 0 to 2 percent slopes, frequently flooded | 21.32  | 32.11 | 22.0  | 0   | 65    | 5w   |
| 585       | Spillville-Coland complex, 0 to 2 percent slopes                     | 13.4   | 20.18 | 76.0  | 0   | 92    | 2w   |
| 407B      | Schley loam, 1 to 4 percent slopes                                   | 9.83   | 14.8  | 81.0  | 0   | 91    | 2w   |
| 177       | Saude loam, 0 to 2 percent slopes                                    | 9.14   | 13.77 | 60.0  | 0   | 77    | 2s   |
| 391B