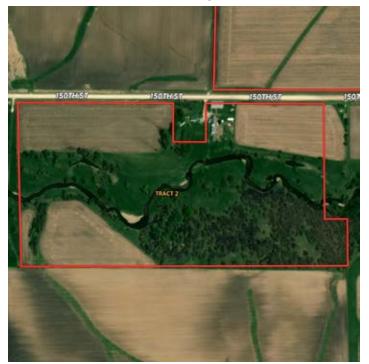

# **Tract 2**

**Aerial Map** 

**Soils Map** 

| SOIL CODE | SOIL DESCRIPTION                                                     | ACRES  | %     | CSR2  | CPI | NCCPI | CAP  |
|-----------|----------------------------------------------------------------------|--------|-------|-------|-----|-------|------|
| 1585      | Spillville-Coland complex, 0 to 2 percent slopes, frequently flooded | 21.32  | 32.11 | 22.0  | 0   | 65    | 5w   |
| 585       | Spillville-Coland complex, 0 to 2 percent slopes                     | 13.4   | 20.18 | 76.0  | 0   | 92    | 2w   |
| 407B      | Schley loam, 1 to 4 percent slopes                                   | 9.83   | 14.8  | 81.0  | 0   | 91    | 2w   |
| 177       | Saude loam, 0 to 2 percent slopes                                    | 9.14   | 13.77 | 60.0  | 0   | 77    | 2s   |
| 391B      | Clyde-Floyd complex, 1 to 4 percent slopes                           | 6.57   | 9.89  | 87.0  | 0   | 88    | 2w   |
| 171B      | Bassett loam, 2 to 5 percent slopes                                  | 3.45   | 5.2   | 85.0  | 0   | 89    | 2e   |
| 159C      | Finchford loamy sand, 2 to 9 percent slopes                          | 1.58   | 2.38  | 33.0  | 0   | 53    | 4s   |
| 41B       | Sparta loamy fine sand, 2 to 5 percent slopes                        | 1.12   | 1.69  | 39.0  | 0   | 55    | 4s   |
| TOTALS    |                                                                      | 66.4(* | 100%  | 57.12 | -   | 79.03 | 3.04 |