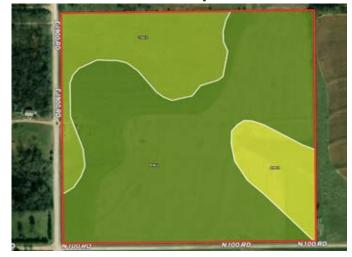

#### Taxes:

• \$486.62

**Soils Map** 

### **Soils Description**

| SOIL CODE | SOIL DESCRIPTION                                       | ACRES        | %     | CPI | NCCPI | САР  |
|-----------|--------------------------------------------------------|--------------|-------|-----|-------|------|
| 8962      | Woodson silt loam, 1 to 3 percent slopes               | 26.01        | 68.56 | 0   | 51    | 2s   |
| 7603      | Sibleyville loam, 3 to 7 percent slopes                | 8.08         | 21.3  | 0   | 52    | 3e   |
| 8964      | Woodson silty clay loam, 1 to 3 percent slopes, eroded | 3.84         | 10.12 | 0   | 50    | 4e   |
| TOTALS    |                                                        | 37.93(<br>*) | 100%  | -   | 51.1  | 2.42 |