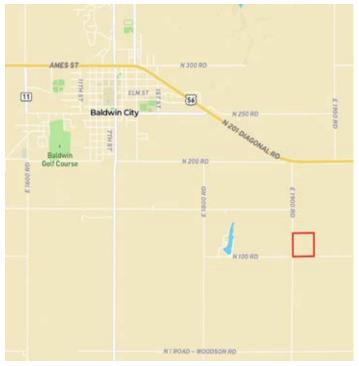

#### **Directions to Property:**

From the intersection of 56 Highway and 6th Street in Baldwin City, travel east on 56 Highway 2.3 miles to E 1900 Road, then three-quarters of a mile south to the northwest corner of the property.

## **Property Location Map**