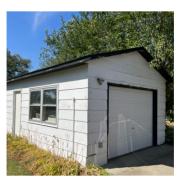

## **Property Information**

Directions to Property: From four-way stop, go two blocks west. Turn south on Delaware for two and one-half blocks.

Property Description: Plenty of indoor and outdoor storage. Located close to pool, playground, and baseball complex.

Residential Description: 2,696 square feet allow for large living spaces. Four large bedrooms. New roof and AC unit. Established part of town.

Price: \$199,000