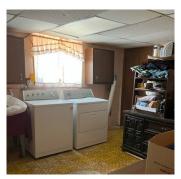

| Main Level      |         |
|-----------------|---------|
| Master Bedroom  | 14 x 17 |
| Master Bathroom | 10 x 11 |
| Office          | 10 x 11 |
| Bedroom         | 13 x 15 |
| Laundry Room    | 11 x 13 |
| Closet          | 3 x 9   |
| Closet          | 3 x 5   |
| Closet          | 2 x 14  |
| Closet          | 3 x 5   |
| Fover           | 8 x 10  |