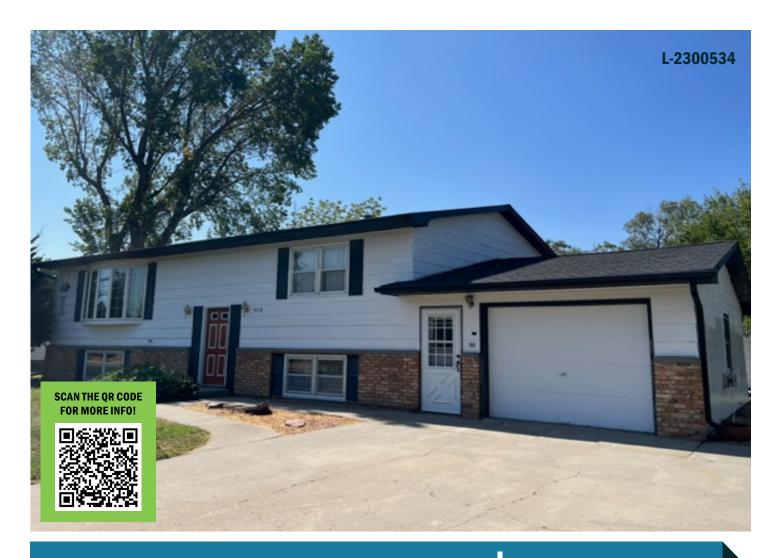

# **HOME FOR SALE**

908 Delaware Avenue | Platte, South Dakota

OFFERED AT **\$199,000** 

## **Property Information**

Directions to Property: From four-way stop, go two blocks west. Turn south on Delaware for two and one-half blocks.

Property Description: Plenty of indoor and outdoor storage. Located close to pool, playground, and baseball complex.

Residential Description: 2,696 square feet allow for large living spaces. Four large bedrooms. New roof and AC unit. Established part of town.

Price: \$199,000