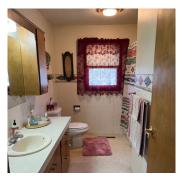

| Main Level      |         |
|-----------------|---------|
| Master Bedroom  | 14 x 17 |
| Master Bathroom | 10 x 11 |
| Office          | 10 x 11 |
| Bedroom         | 13 x 15 |
| Laundry Room    | 11 x 13 |
| Closet          | 3 x 9   |
| Closet          | 3 x 5   |
| Closet          | 2 x 14  |
| Closet          | 3 x 5   |
| Fover           | 8 x 10  |