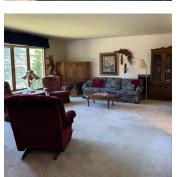

#### **Upstairs**

| Living Room   | 20 x 15 |
|---------------|---------|
| Kitchen       | 10 x 10 |
| Dining Room   | 12 x 10 |
| Family Room   | 16 x 20 |
| Bedroom       | 11 x 15 |
| Bedroom       | 11 x 13 |
| Full Bathroom | 7 x 11  |
|               |         |

| Main Level      |         |
|-----------------|---------|
| Master Bedroom  | 14 x 17 |
| Master Bathroom | 10 x 11 |
| Office          | 10 x 11 |
| Bedroom         | 13 x 15 |
| Laundry Room    | 11 x 13 |
| Closet          | 3 x 9   |
| Closet          | 3 x 5   |
| Closet          | 2 x 14  |
| Closet          | 3 x 5   |
| Fover           | 8 x 10  |