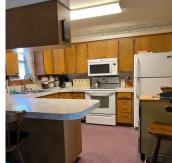

## **Property Information**

Directions to Property: From four-way stop, go two blocks west. Turn south on Delaware for two and one-half blocks.

Property Description: Plenty of indoor and outdoor storage. Located close to pool, playground, and baseball complex.

Residential Description: 2,696 square feet allow for large living spaces. Four large bedrooms. New roof and AC unit. Established part of town.

Price: \$199,000

#### **Upstairs**

| Living Room   | 20 x 15 |
|---------------|---------|
| Kitchen       | 10 x 10 |
| Dining Room   | 12 x 10 |
| Family Room   | 16 x 20 |
| Bedroom       | 11 x 15 |
| Bedroom       | 11 x 13 |
| Full Bathroom | 7 x 11  |
|               |         |