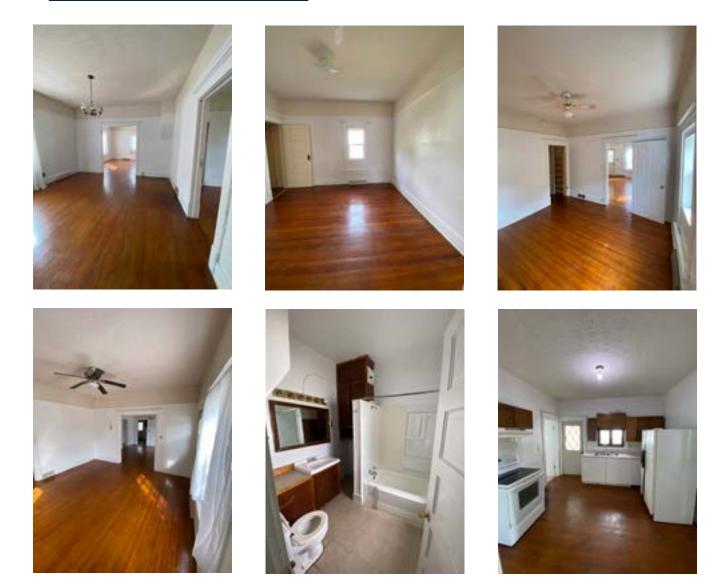

#### **Property Information**

**Residential Description:** Take a look at this perfect starter home on a large corner that offers two bedrooms and one bath with 968+/- sq.ft. of living space. This property offers a detached one-car garage with a fully insulated work shop on the back side of the garage.

| Lot Size: 90' x 85' | 2022 Taxes: \$475.18 | Price: \$62,500 |
|---------------------|----------------------|-----------------|
|---------------------|----------------------|-----------------|

| Estimated Room Sizes |               |  |
|----------------------|---------------|--|
| Main Level           |               |  |
| Living Room          | 13'6" x 13'6" |  |
| Dining Room          | 13'6" x 13'6" |  |
| Kitchen              | 11'4" x 11'8" |  |
| Bedroom              | 11'6" x 11'8" |  |
| Bedroom              | 11'6" x 11'8" |  |
| Utility Room         | 5'5" x 11'9"  |  |
| Full Bathroom        | 7'4" x 7'6"   |  |