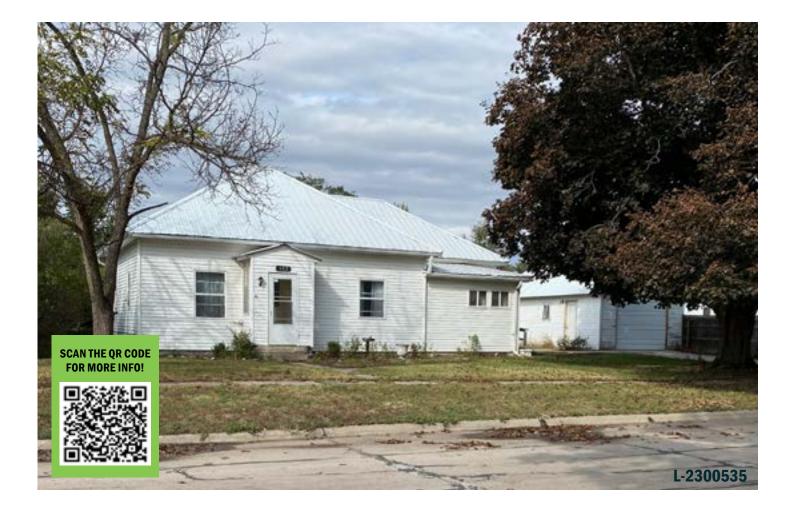

## **HOME FOR SALE** 602 East Everett Street | O'Neill, Nebraska

#### **Property Information**

**Residential Description:** Take a look at this perfect starter home on a large corner that offers two bedrooms and one bath with 968+/- sq.ft. of living space. This property offers a detached one-car garage with a fully insulated work shop on the back side of the garage.