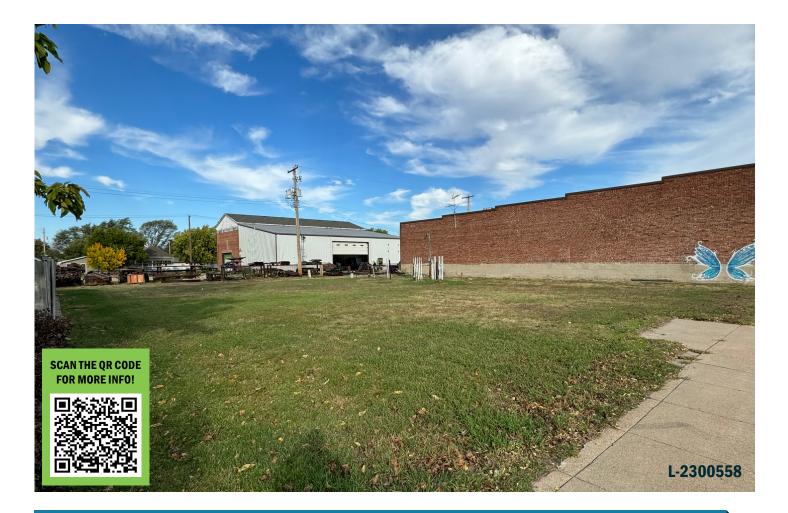

#### **Property Description:**

Here is a great opportunity to own a large commercial lot located in downtown Atkinson. The possibilities are endless with this property!

#### Lot Size:

• 96' x 100'