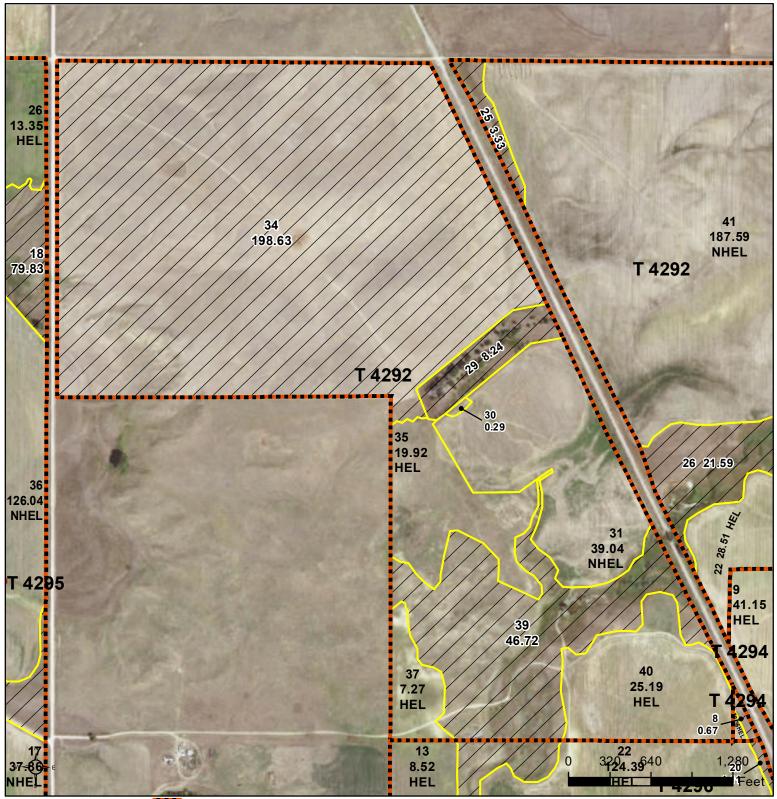

# 34-9S-7E-Fall River

United States Department of Agriculture Fall River County, South Dakota

### Common Land Unit Tract Boundary

Non-Cropland

### Cropland

#### Wetland Determination Identifiers

- Restricted Use
- Limited Restrictions
- Exempt from Conservation
- Compliance Provisions

2023 Program Year Map Created August 23, 2023

Farm 2711