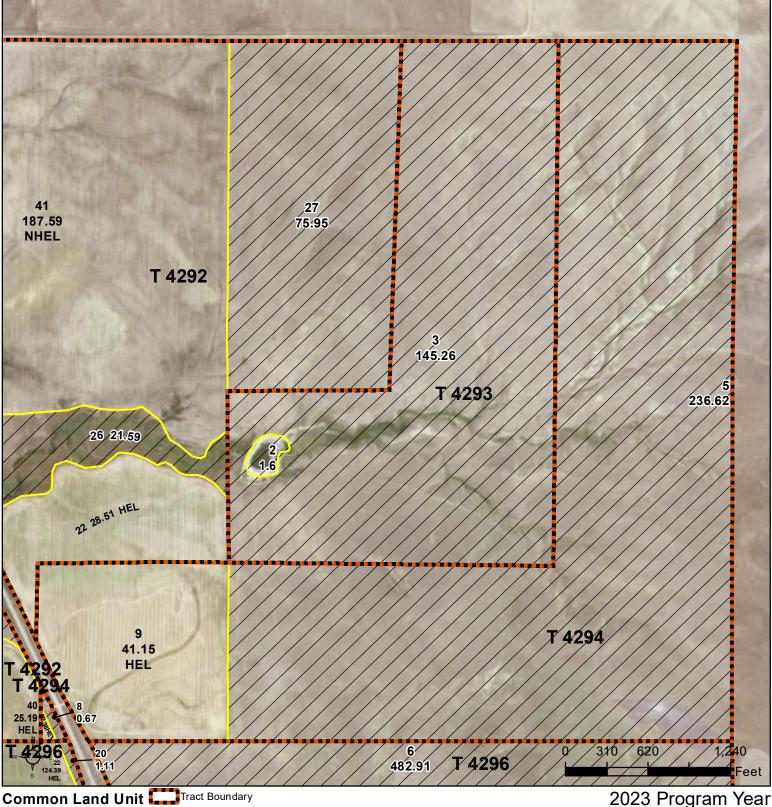

# 27-9S-7E-Fall River

# Common Land Unit

Non-Cropland Cropland

#### Wetland Determination Identifiers

- Restricted Use
- Limited Restrictions
- Exempt from Conservation
- Compliance Provisions

#### 2023 Program Year Map Created August 23, 2023

Farm 2711