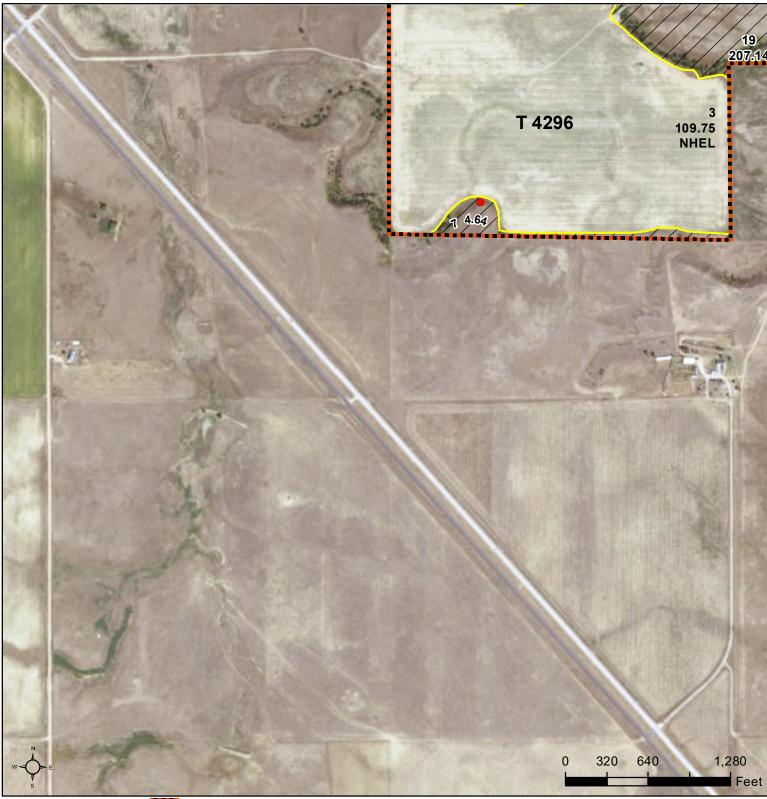

# 1-10S-7E-Fall River

# Common Land Unit

Non-Cropland

#### Wetland Determination Identifiers

- Restricted Use
- Limited Restrictions
- Exempt from Conservation
- Compliance Provisions

2023 Program Year Map Created August 23, 2023

Farm **2711** 