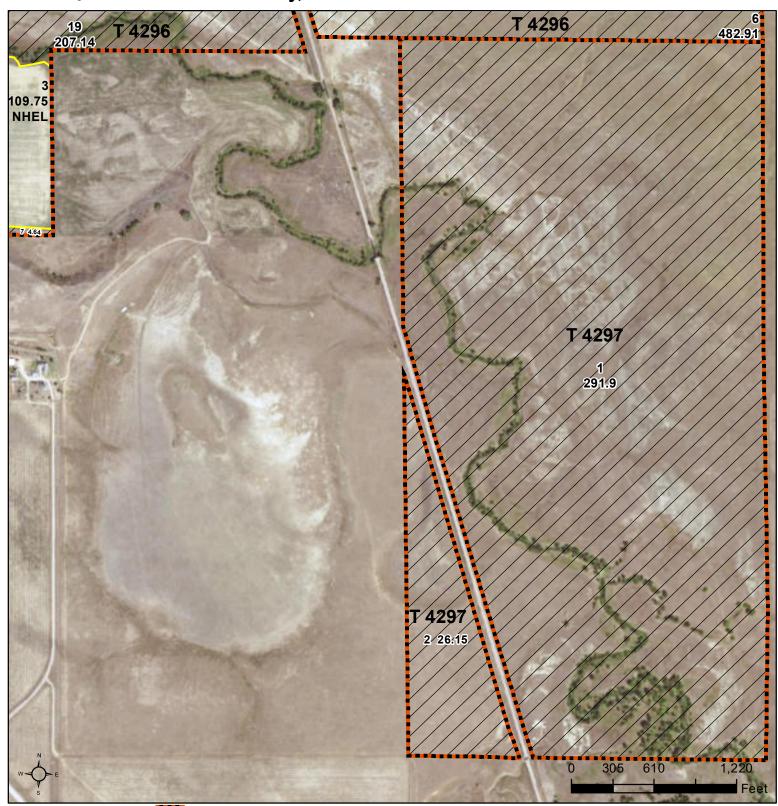

# 1-10S-7E-Fall River

# Common Land Unit

Non-Cropland

#### Wetland Determination Identifiers

- Restricted Use
- Limited Restrictions
- Exempt from Conservation
- Compliance Provisions

2023 Program Year Map Created August 23, 2023

Farm **2711** 

# 2-10S-7E-Fall River

ISDA **United States** Department of Fall River County, South Dakota Agriculture

Common Land Unit Tract Boundary

Non-Cropland Cropland