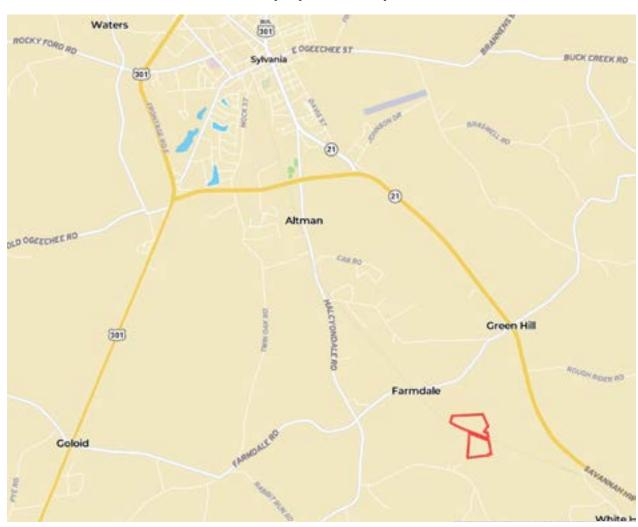

#### **Property Location Map**

#### **Location:**

Access is via an easement at New Robbins Baptist Church, 1130 Robbins Branch Road, Sylvania, Georgia 30467. Please contact the listing agent in advance for specific directions in order to avoid wasting your time and effort trying to find the property. NOTICE: The gate is locked so you must contact the agent.