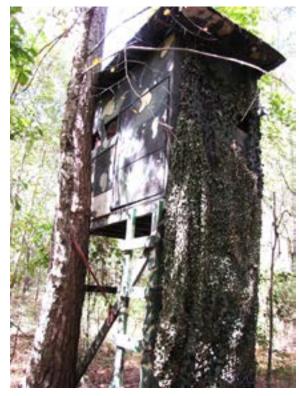

## **Highlights:**

- Wooded
- Existing campsite with well
- Excellent deer and turkey habitat

#### **Improvements:**

Small equipment shed and a well. The well is not currently in service.