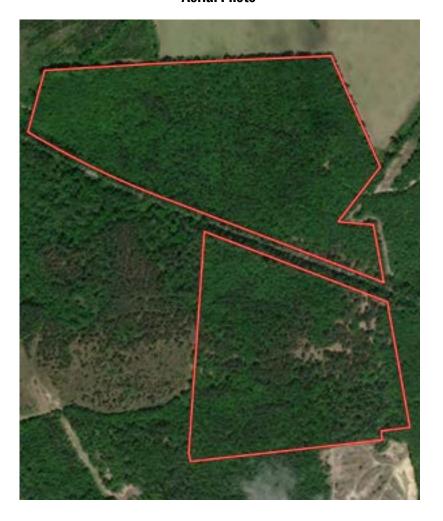

#### **Aerial Photo**

Information provided was obtained from sources deemed reliable, but the broker makes no guarantees as to its accuracy. All prospective buyers are urged to inspect the property, its title and to rely on their own conclusions. Seller reserves the right to refuse any or all offers submitted and may withdraw the property from offering without notice. Farmers National Company and its representatives on the reverse side are the Designated Agents for the seller.

#### **Legal Description:**

67.4 acres divided into two tracts by the railroad Right-of-Way.