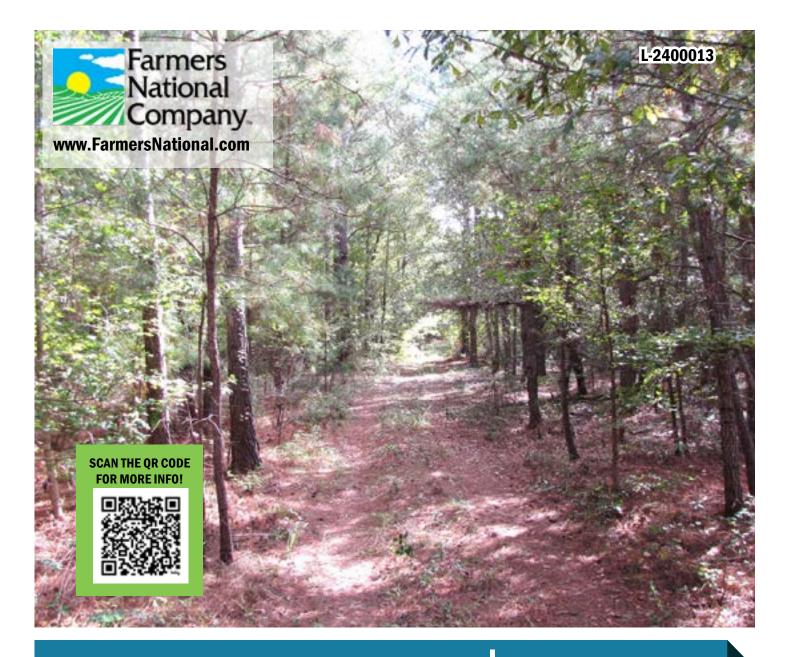

## **Highlights:**

- Wooded
- Existing campsite with well
- Excellent deer and turkey habitat

#### **Property Description:**

The property is all wooded with varying ages of hardwood and pine timber. The current timber value is considerable, but not a major contributer

to overall value. The tract is more suited for hunting and camping. There is no public road frontage. The property is slightly rolling with very little wetland.