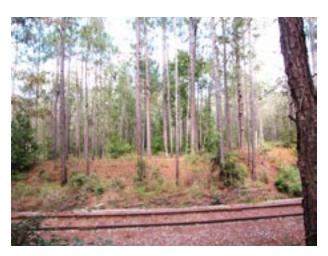

#### **Legal Description:**

67.4 acres divided into two tracts by the railroad Right-of-Way.

#### **Property Description:**

The property is all wooded with varying ages of hardwood and pine timber. The current timber value is considerable, but not a major contributer

to overall value. The tract is more suited for hunting and camping. There is no public road frontage. The property is slightly rolling with very little wetland.