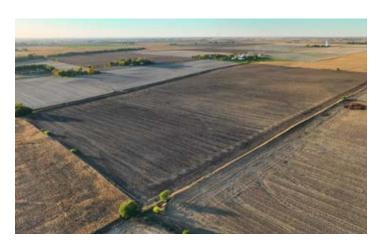

#### **Property Description:**

Great opportunity to own a prime farm adjacent to growing Bondurant, lowa!

#### **Farm Data:**

 Cropland
 149.07 acres

 Non-crop
 8.84 acres

 Total
 157.91 acres