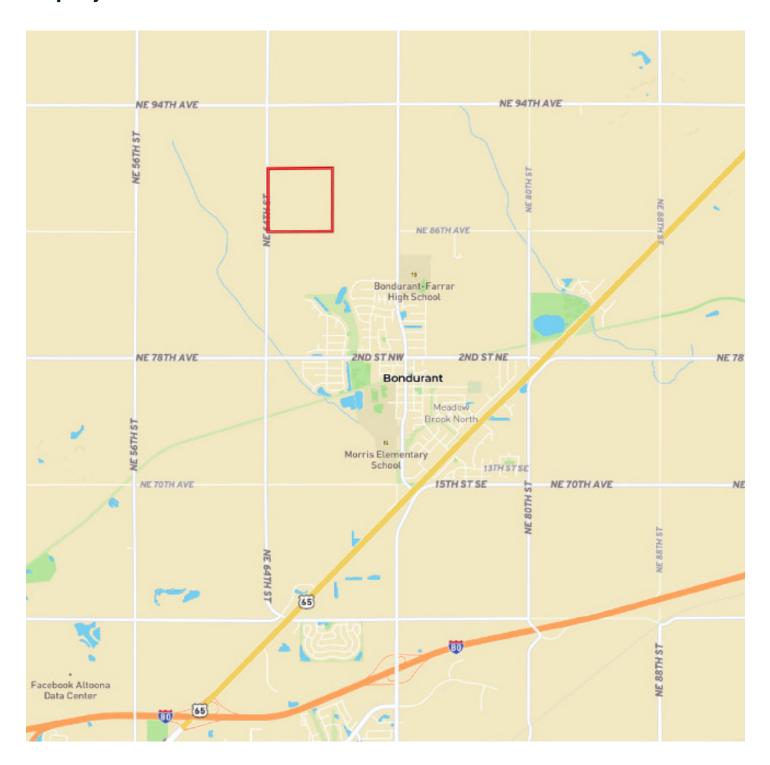

#### **Directions to Property:**

From the west side of Bondurant, Iowa, travel north one mile on NE 64th Street from the intersection of NE 78th Avenue and NE 64th Street. The property is located on the east side of NE 64th Street.

# **Property Location**