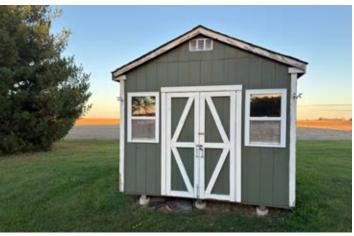

oils Map**



### **Soils Description**

| SOIL CODE | SOIL DESCRIPTION                                         | ACRES         | %     | CSR2  | CPI | NCCPI | CAP  |
|-----------|----------------------------------------------------------|---------------|-------|-------|-----|-------|------|
| L507      | Canisteo clay loam, Bemis moraine, 0 to 2 percent slopes | 101.5<br>5    | 64.96 | 87.0  | 0   | 82    | 2w   |
| L55       | Nicollet loam, 1 to 3 percent slopes                     | 52.54         | 33.61 | 91.0  | 0   | 86    | 1    |
| L95       | Harps clay loam, Bemis moraine, 0 to 2 percent slopes    | 2.23          | 1.43  | 75.0  | 0   | 81    | 2w   |
| TOTALS    |                                                          | 156.3<br>3(*) | 100%  | 88.17 | -   | 83.32 | 1.66 |





Information provided was obtained from sources deemed reliable, but the broker makes no guarantees as to its accuracy. All prospective buyers are urged to inspect the property, its title and to rely on their own conclusions. Seller reserves the right to refuse any or all offers submitted and may withdraw the property from offering without notice. Farmers National Company and its representatives on the reverse side are the Designated Agents for the seller.

# **Property Location**