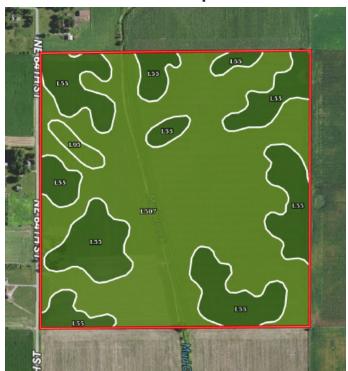

## **Aerial Map**

## **Soils Map**

### **Soils Description**

| SOIL CODE | SOIL DESCRIPTION                                         | ACRES         | %     | CSR2  | CPI | NCCPI | CAP  |
|-----------|----------------------------------------------------------|---------------|-------|-------|-----|-------|------|
| L507      | Canisteo clay loam, Bemis moraine, 0 to 2 percent slopes | 101.5<br>5    | 64.96 | 87.0  | 0   | 82    | 2w   |
| L55       | Nicollet loam, 1 to 3 percent slopes                     | 52.54         | 33.61 | 91.0  | 0   | 86    | 1    |
| L95       | Harps clay loam, Bemis moraine, 0 to 2 percent slopes    | 2.23          | 1.43  | 75.0  | 0   | 81    | 2w   |
| TOTALS    |                                                          | 156.3<br>3(*) | 100%  | 88.17 | -   | 83.32 | 1.66 |