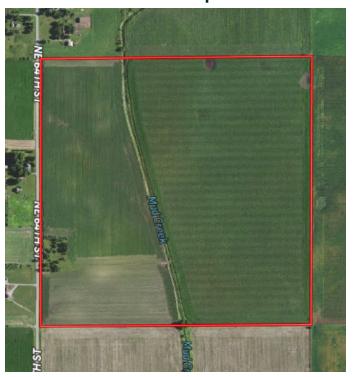

#### **Directions to Property:**

From the west side of Bondurant, Iowa, travel north one mile on NE 64th Street from the intersection of NE 78th Avenue and NE 64th Street. The property is located on the east side of NE 64th Street.

#### **Legal Description:**

SW 1/4 Section 24, Township 80 North, Range 23 West Of 5th P.M., Polk County, Iowa

# **Property Location**