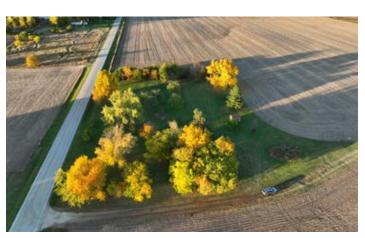

cent to residential Bondurant, Iowa
- Good soils, building site with wonderful trees, and great drainage!
- Crop share lease in effect; lease can be terminated if sold and closed prior to December 31, 2023

For additional information, please contact:

Rod Good, Agent | (515) 250-1119 RGood@FarmersNational.com

## **Property Information**

#### **Directions to Property:**

From the west side of Bondurant, Iowa, travel north one mile on NE 64th Street from the intersection of NE 78th Avenue and NE 64th Street. The property is located on the east side of NE 64th Street.

#### **Legal Description:**

SW 1/4 Section 24, Township 80 North, Range 23 West Of 5th P.M., Polk County, Iowa

#### **Property Description:**

Great opportunity to own a prime farm adjacent to growing Bondurant, lowa!







#### **Farm Data:**

 Cropland
 149.07 acres

 Non-crop
 8.84 acres

 Total
 157.91 acres

#### **FSA Information:**

Corn 73.6 acres 160 bushels 73.5 acres 48 bushels

#### **Improvements:**

Two small sheds on property to store small items.

#### Taxes

• \$5,882.00







## **Aerial Map**



## **Soils Map**



### **Soils Description**

| SOIL CODE | SOIL DESCRIPTION                                         | ACRES         | %     | CSR2  | CPI | NCCPI | CAP  |
|-----------|----------------------------------------------------------|---------------|-------|-------|-----|-------|------|
| L507      | Canisteo clay loam, Bemis moraine, 0 to 2 percent slopes | 101.5<br>5    | 64.96 | 87.0  | 0   | 82    | 2w   |
| L55       | Nicollet loam, 1 to 3 percent slopes                     | 52.