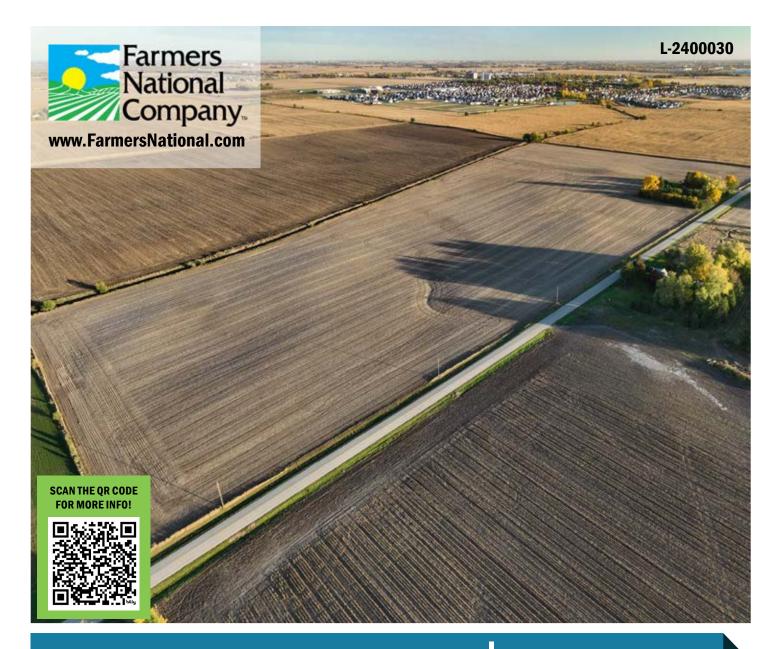

# LAND FOR SALE

157.91± Acres, Polk County, Iowa

OFFERED AT **\$4,737,300** 

#### **Property Description:**

Great opportunity to own a prime farm adjacent to growing Bondurant, lowa!