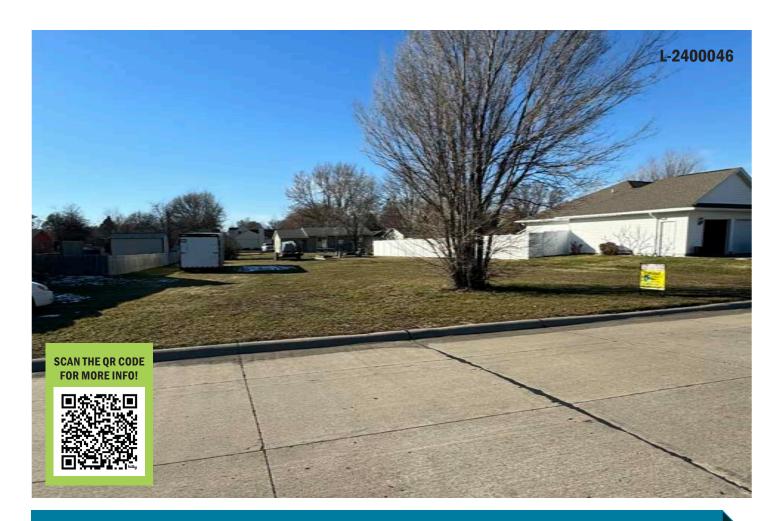

# LOT FOR SALE

Irregular 80' x 145' Lot | O'Neill, Nebraska

OFFERED AT **\$35,000** 

#### **Property Information**

Directions to Property: North 8th Street | O'Neill, Nebraska

Legal Description: Lot 11, in Block 14, Tara Hill Second Addition to the City of O'Neill, Holt County, Nebraska.

**Description:** Here is the perfect lot to build your dream home on. Lot size is 80' x 145'. This lot is located in a great neighborhood close to the schools.

Lot Size: Irregular 80' x 145'

**2023 Taxes:** \$658.20