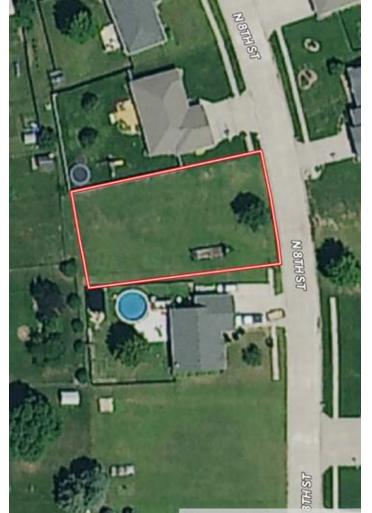

Great location
- Paved street access



#### For additional information, please contact:

Bryan Hoefer, Agent BHoefer@FarmersNational.com Business: (402) 336-3500

Cell: (402) 340-4685



#### **Property Information**

Directions to Property: North 8th Street | O'Neill, Nebraska

Legal Description: Lot 11, in Block 14, Tara Hill Second Addition to the City of O'Neill, Holt County, Nebraska.

**Description:** Here is the perfect lot to build your dream home on. Lot size is 80' x 145'. This lot is located in a great neighborhood close to the schools.

Lot Size: Irregular 80' x 145'

**2023 Taxes:** \$658.20

**Price:** \$35,000

## **Location Map** O'Neill Elementary School E MAYO ST E DONEGAL ST E TIPPERARY ST Lions Kiddie Park E HYNES AVE WILLIAMS ST IS ST E JOHN ST NTOTH

### Aerial Map



#### www.FarmersNational.com