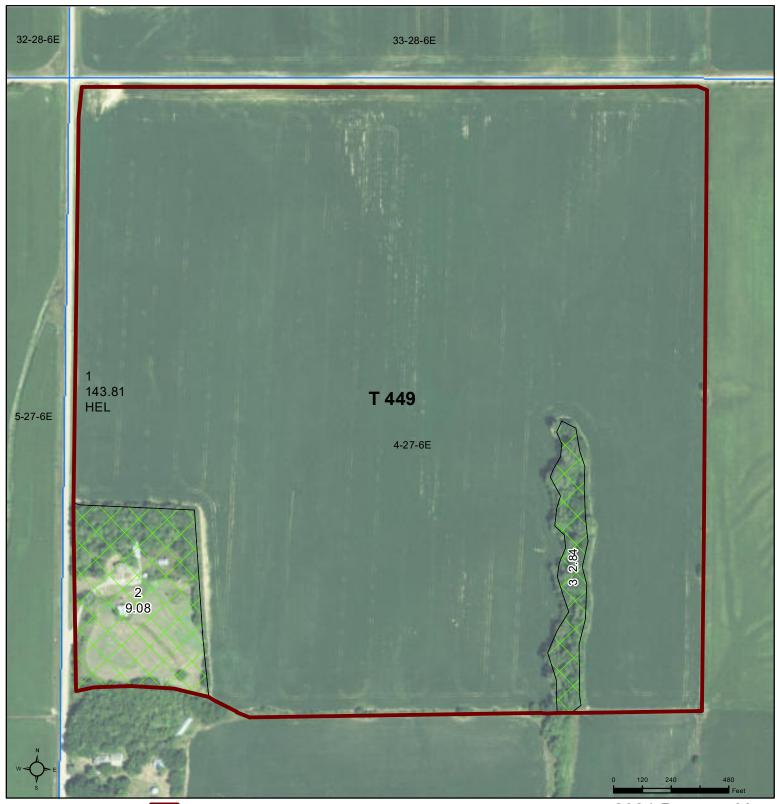

## **Dixon County, Nebraska**

Non-Cropland Cropland

2022 NAIP Ortho Imagery

2024 Program Year Map Created October 11, 2023

Farm 2608 **Tract 449** 

## Wetland Determination Identifiers

Restricted Use

Limited Restrictions

Exempt from Wetland Provisions

Tract Cropland Total: 143.81 acres

United States Department of Agriculture (USDA) Farm Service Agency (FSA) maps are for FSA Program administration only. This map does not represent a legal survey or reflect actual ownership; rather it depicts the information provided directly from the producer and/or National Agricultural Imagery Program (NAIP) imagery. The producer accepts the data 'as is' and assumes all risks associated with its use. USDA-FSA assumes no responsibility for actual or consequential damage incurred as a result of any user's reliance on this data outside FSA Programs. Wetland identifiers do not represent the size, shape, or specific determination of the area. Refer to your original determination (CPA-026 and attached maps) for exact boundaries and determinations or contact USDA Natural Resources Conservation Service (NRCS).