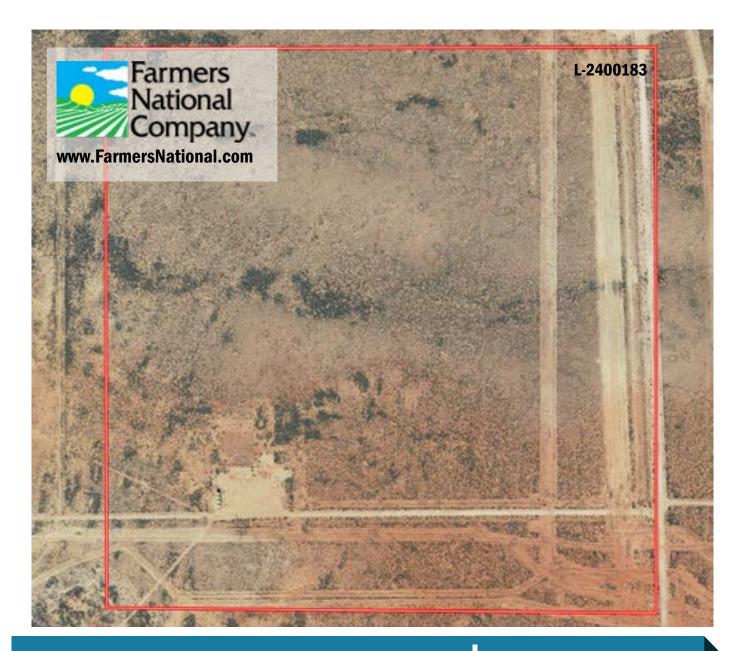

#### **Location:**

Take SH 285 southeast from Pecos for 9 1/2 miles; tract is 2/3 mile to the east.

#### **Legal Description:**

Southeast quarter of Section 1, Block 51, Township 7, T&P Railway Company Survey, Reeves County, Texas.

#### **Property Description:**

Native pasture southeast of Pecos, Texas, with surface mineral activity.

#### **Farm Data:**

Pasture 160 acres

**Price:** \$177,440