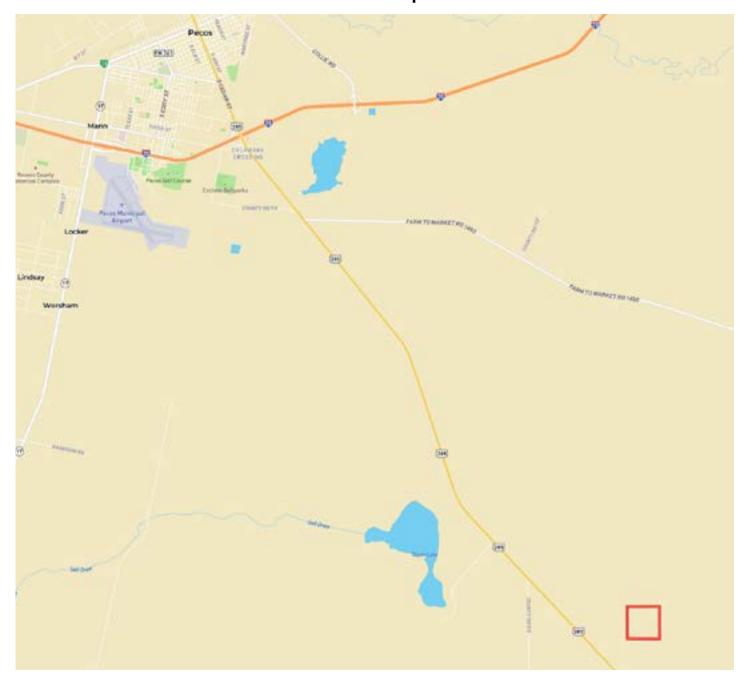

#### **Location:**

Take SH 285 southeast from Pecos for 9 1/2 miles; tract is 2/3 mile to the east.

### **Location Map**

Information provided was obtained from sources deemed reliable, but the broker makes no guarantees as to its accuracy. All prospective buyers are urged to inspect the property, its title and to rely on their own conclusions. Seller reserves the right to refuse any or all offers submitted and may withdraw the property from offering without notice. Farmers National Company and its representatives on the reverse side are the Designated Agents for the seller.