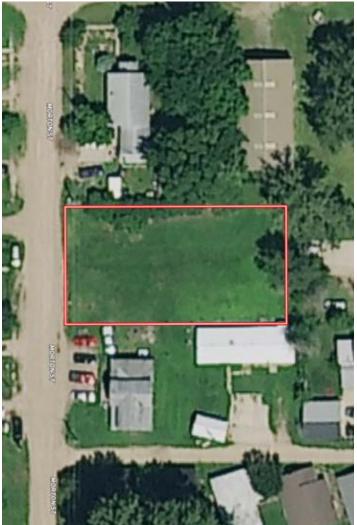

#### **Legal Description:**

Lots 14 and 15, in Block 16, Mathews Addition to the City of O'Neill, Holt County, Nebraska.

#### Lot Size:

• 80' x 150'