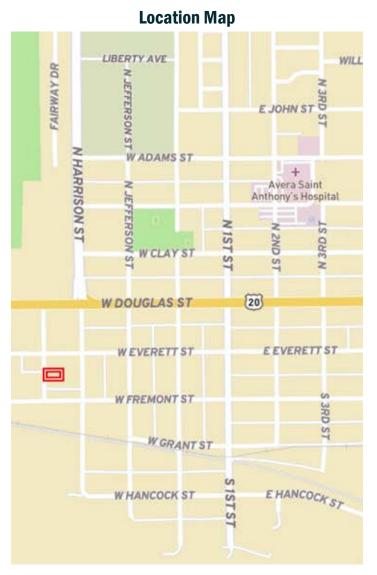

#### **Legal Description:**

Lots 14 and 15, in Block 16, Mathews Addition to the City of O'Neill, Holt County, Nebraska.