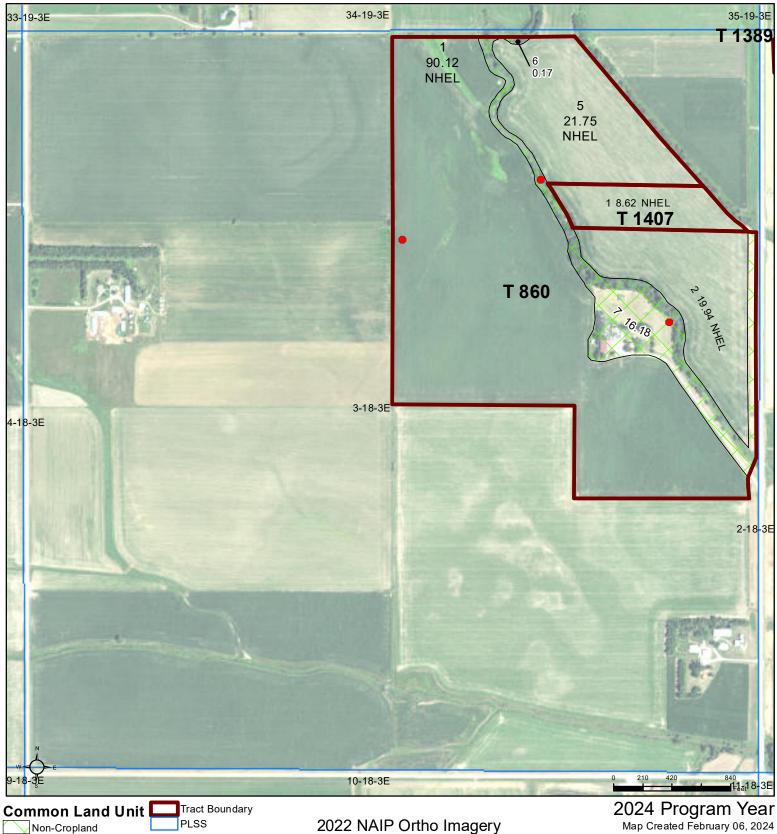

## Wetland Determination Identifiers

Restricted Use

Cropland

Limited Restrictions

Exempt from Wetland Provisions

Farm **3272** 

3-18-3E

United States Department of Agriculture (USDA) Farm Service Agency (FSA) maps are for FSA Program administration only. This map does not represent a legal survey or reflect actual ownership; rather it depicts the information provided directly from the producer and/or National Agricultural Imagery Program (NAIP) imagery. The producer accepts the data 'as is' and assumes all risks associated with its use. USDA-FSA assumes no responsibility for actual or consequential damage incurred as a result of any user's reliance on this data outside FSA Programs. Wetland identifiers do not represent the size, shape, or specific determination of the area. Refer to your original determination (CPA-026 and attached maps) for exact boundaries and determinations or contact USDA Natural Resources Conservation Service (NRCS).