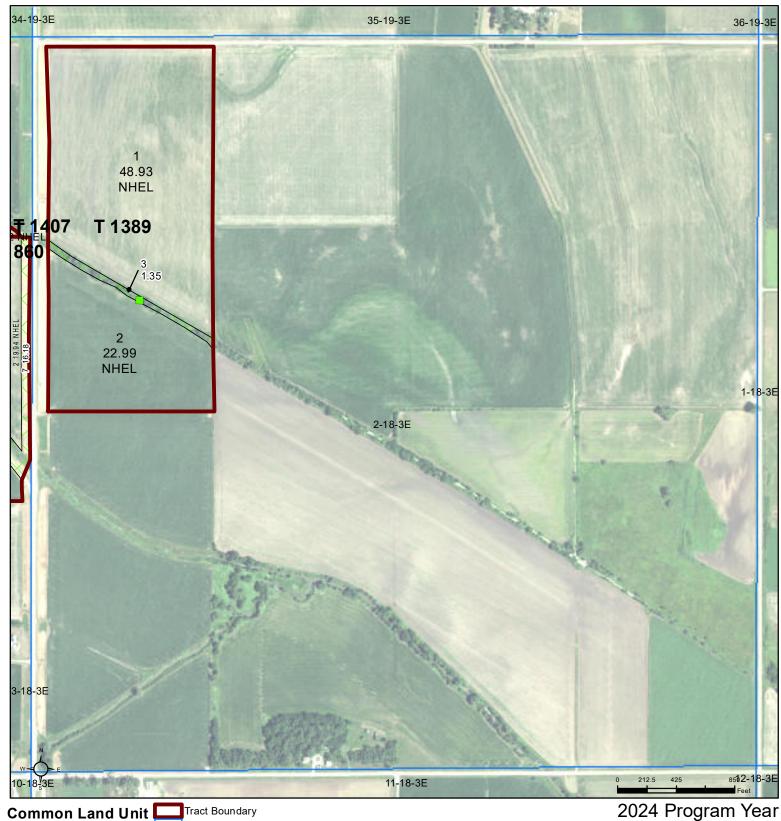

Farm **3272** 

2-18-3E

United States Department of Agriculture (USDA) Farm Service Agency (FSA) maps are for FSA Program administration only. This map does not represent a legal survey or reflect actual ownership; rather it depicts the information provided directly from the producer and/or National Agricultural Imagery Program (NAIP) imagery. The producer accepts the data 'as is' and assumes all risks associated with its use. USDA-FSA assumes no responsibility for actual or consequential damage incurred as a result of any user's reliance on this data outside FSA Programs. Wetland identifiers do not represent the size, shape, or specific determination of the area. Refer to your original determination (CPA-026 and attached maps) for exact boundaries and determinations or contact USDA Natural Resources Conservation Service (NRCS).