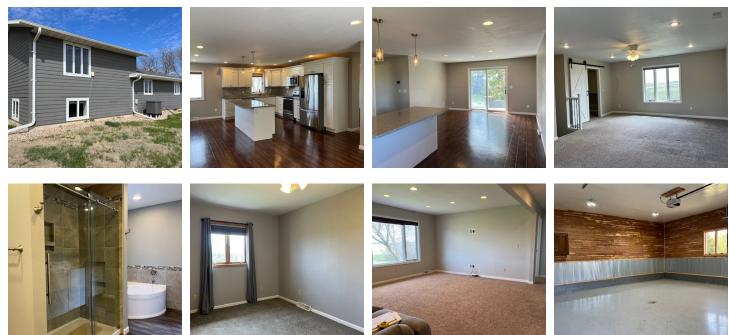

#### **Residential Description:**

This house was remodeled and refurbished in 2019. The kitchen prides itself with gorgeous white cabinetry and granite counter tops. Step into the generous sized dining room and entertain family and guests. The large main bathroom offers a large vanity, glass shower, and jetted tub. Relax in the spacious living room or family room. The vast master bedroom is accompanied by an en-suite bathroom with Onyx shower and walk in closet.