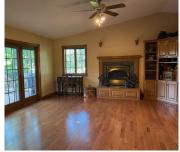

### **Residential Description:**

This home has a welcoming floor plan. Large family room and three seasons room added in 1995. Close to schools and downtown. Swimming pool is just a few blocks away. House was built in a desirable area of town.

### **Estimated Room Sizes**

| Main I | Floor |
|--------|-------|
|--------|-------|

| Living Room    | 13' x 18 |
|----------------|----------|
| Kitchen        | 9' x 11  |
| Master Bedroom | 11' x 13 |
| Bedroom        | 10' x 13 |
| Dining Room    | 10' x 11 |
| Family Room    | 17' x 17 |
| Full Bathroom  | 8' x 9'  |
| Utility Room   | 5' x 7'  |
| Closets (2)    | 2' x 10  |
| Closets (2)    | 2' x 4'  |
| Closets (2)    | 2' x 3'  |
| Sun Porch      | 12' x 18 |
|                |          |