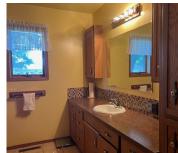

### **Estimated Room Sizes**

| Main I | Floor |
|--------|-------|
|--------|-------|

| Living Room    | 13' x 18 |
|----------------|----------|
| Kitchen        | 9' x 11  |
| Master Bedroom | 11' x 13 |
| Bedroom        | 10' x 13 |
| Dining Room    | 10' x 11 |
| Family Room    | 17' x 17 |
| Full Bathroom  | 8' x 9'  |
| Utility Room   | 5' x 7'  |
| Closets (2)    | 2' x 10  |
| Closets (2)    | 2' x 4'  |
| Closets (2)    | 2' x 3'  |
| Sun Porch      | 12' x 18 |
|                |          |