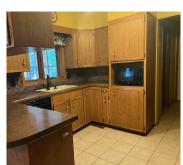

### **Estimated Room Sizes**

| Main I | Floor |
|--------|-------|
|--------|-------|

| Living Room    | 13' x 18 |
|----------------|----------|
| Kitchen        | 9' x 11  |
| Master Bedroom | 11' x 13 |
| Bedroom        | 10' x 13 |
| Dining Room    | 10' x 11 |
| Family Room    | 17' x 17 |
| Full Bathroom  | 8' x 9'  |
| Utility Room   | 5' x 7'  |
| Closets (2)    | 2' x 10  |
| Closets (2)    | 2' x 4'  |
| Closets (2)    | 2' x 3'  |
| Sun Porch      | 12' x 18 |
|                |          |