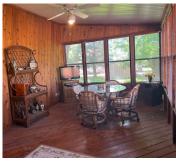

### **Residential Description:**

This home has a welcoming floor plan. Large family room and three seasons room added in 1995. Close to schools and downtown. Swimming pool is just a few blocks away. House was built in a desirable area of town.

### **Estimated Room Sizes**

| Main I | Floor |
|--------|-------|
|--------|-------|

| Living Room    | 13' x 18 |
|----------------|----------|
| Kitchen        | 9' x 11  |
| Master Bedroom | 11' x 13 |
| Bedroom        | 10' x 13 |
| Dining Room    | 10' x 11 |
| Family Room    | 17' x 17 |
| Full Bathroom  | 8' x 9'  |
| Utility Room   | 5' x 7'  |
| Closets (2)    | 2' x 10  |
| Closets (2)    | 2' x 4'  |
| Closets (2)    | 2' x 3'  |
| Sun Porch      | 12' x 18 |
|                |          |