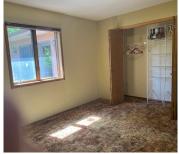

### **Estimated Room Sizes**

| Main I | Floor |
|--------|-------|
|--------|-------|

| Living Room    | 13' x 18 |
|----------------|----------|
| Kitchen        | 9' x 11  |
| Master Bedroom | 11' x 13 |
| Bedroom        | 10' x 13 |
| Dining Room    | 10' x 11 |
| Family Room    | 17' x 17 |
| Full Bathroom  | 8' x 9'  |
| Utility Room   | 5' x 7'  |
| Closets (2)    | 2' x 10  |
| Closets (2)    | 2' x 4'  |
| Closets (2)    | 2' x 3'  |
| Sun Porch      | 12' x 18 |
|                |          |