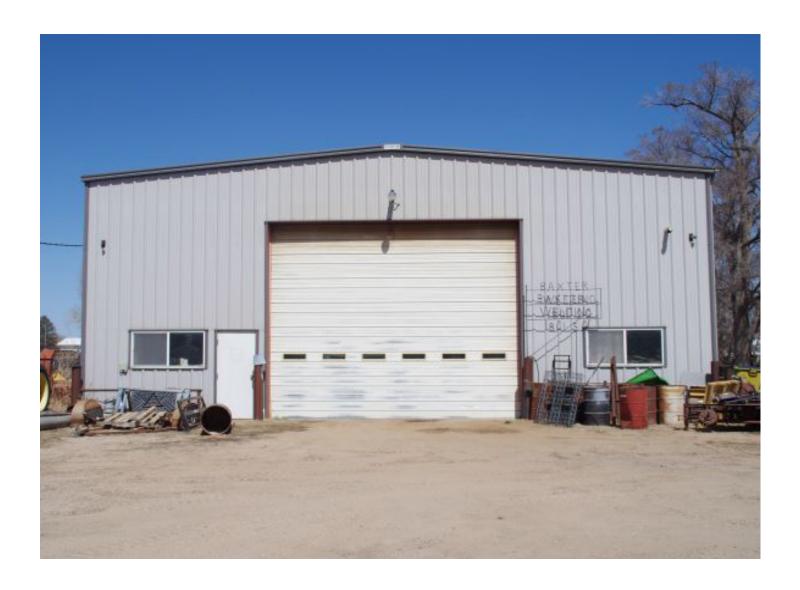

## **Highlights:**

- 5,000 square foot repair shop
- Overhead hoist
- Separate office building

### **Property Description:**

5,000 square foot repair shop with overhead hoist that goes the length of the building. Also has an office building separately.