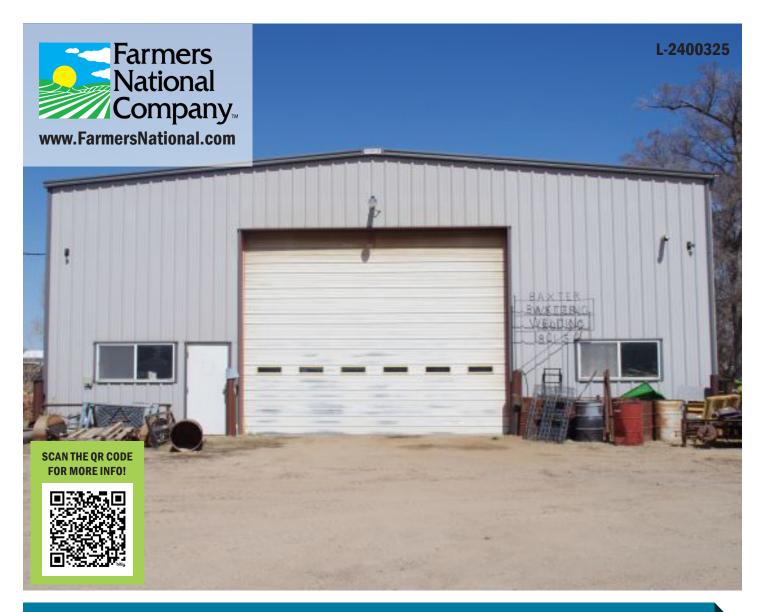

## **Highlights:**

- 5,000 square foot repair shop
- Overhead hoist
- Separate office building

### **Property Description:**

5,000 square foot repair shop with overhead hoist that goes the length of the building. Also has an office building separately.