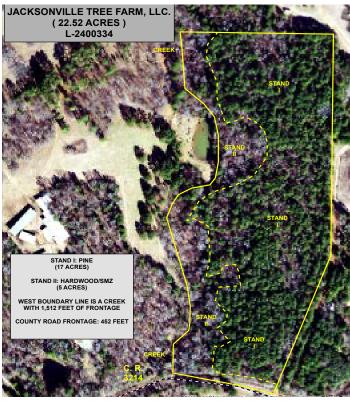

#### **Property Description:**

This +/- 22.52 acre tract consists of approximately 17 acres of pine that was thinned in 2022 and will be ready for another thinning in 2027 and approximately 5 acres of hardwood and SMZ.

## **Highlights:**

- Well-managed pine plantations that has been thinned once and has potential for future timber sales and income
- Water and electricity in the area
- Approximately 1,512 feet of shared creek frontage that runs the length of the western boundary line
- Within close proximity of a major town
- Approximately 452 feet of paved county road frontage.

#### Farm Data:

| Timber       | 22.00 acres |
|--------------|-------------|
| <u>Other</u> | 0.52 acres  |
| Total        | 22.52 acres |