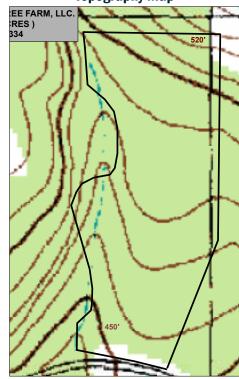

y 17 acres of pine that was thinned in 2022 and will be ready for another thinning in 2027 and approximately 5 acres of hardwood and SMZ.

#### 2022 Taxes:

Property ID: 2106189000 \$59.17



Location Map

#### **Soils Map**



#### Area of Interest (AOI) US Routes 100 Area of Interest (AOI) Major Roads Soils Local Roads 100 Soil Rating Polygons Background <= 70 The second Aerial Photography > 70 and <= 81 > 81 and <= 83 > 83 and <= 87 Not rated or not available Soil Rating Lines <= 70 dist. > 70 and <= 81 > 81 and <= 83 1.0 > 83 and <= 87 in a Not rated or not available Soil Rating Points <= 70 > 70 and <= 81 > 81 and <= 83 > 83 and <= 87 Not rated or not available Water Features Streams and Canals Transportation Rails (0,0)Interstate Highways -

**Map Legend** 

#### **Topography Map**



**Stand Map** 













## 22.52± Acres, Cherokee County, Texas





www.FarmersNational.com