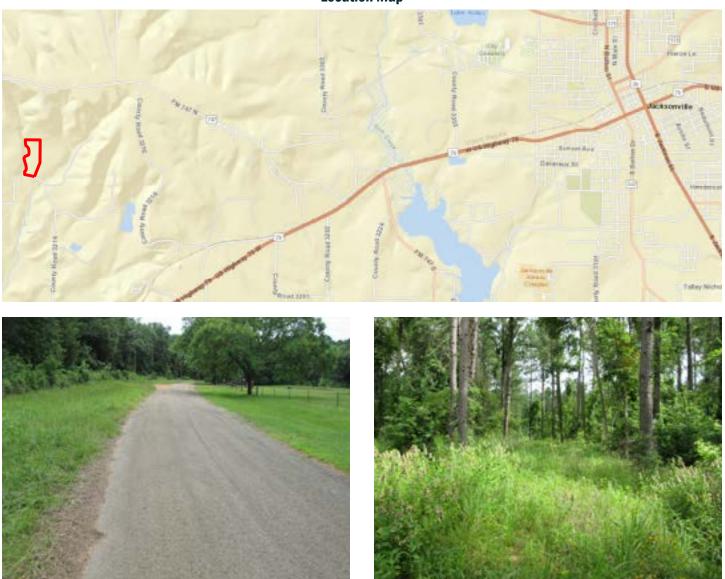

#### **Directions to Property:**

This property is located approximately 115 miles southeast of Dallas and approximately 34 miles southwest of Tyler. From the intersection of Highway 69 and Highway 79 in Jacksonville, go west on Highway 79 approximately 5.4 miles to the intersection of Highway 79 and CR 3210. Turn right on CR 3210 and go approximately 0.1 mile to the intersection of CR 3210 and CR 3214. Turn right on CR 3214, cross the railroad tracks and go straight past CR 3212 and go approximately 1.5 miles to the gate on the north side of CR 3214.

#### 2022 Taxes:

Property ID: 2106189000 \$59.17

Location Map