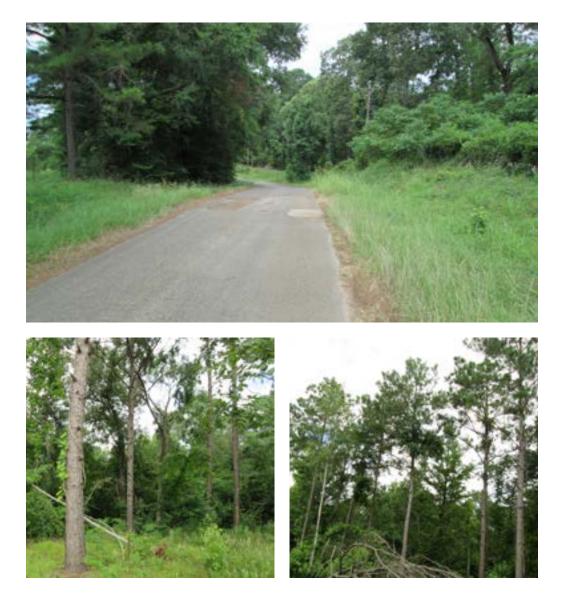

## **Highlights:**

- Well-managed pine plantations that has been thinned once and has potential for future timber sales and income
- Water and electricity in the area
- Approximately 1,512 feet of shared creek frontage that runs the length of the western boundary line
- Within close proximity of a major town
- Approximately 452 feet of paved county road frontage.

#### **Directions to Property:**

This property is located approximately 115 miles southeast of Dallas and approximately 34 miles southwest of Tyler. From the intersection of Highway 69 and Highway 79 in Jacksonville, go west on Highway 79 approximately 5.4 miles to the intersection of Highway 79 and CR 3210. Turn right on CR 3210 and go approximately 0.1 mile to the intersection of CR 3210 and CR 3214. Turn right on CR 3214, cross the railroad tracks and go straight past CR 3212 and go approximately 1.5 miles to the gate on the north side of CR 3214.

#### **Property Description:**

This +/- 22.52 acre tract consists of approximately 17 acres of pine that was thinned in 2022 and will be ready for another thinning in 2027 and approximately 5 acres of hardwood and SMZ.