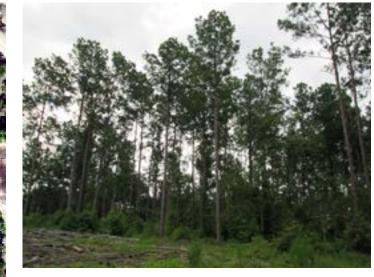

#### **Property Description:**

This +/- 22.52 acre tract consists of approximately 17 acres of pine that was thinned in 2022 and will be ready for another thinning in 2027 and approximately 5 acres of hardwood and SMZ.