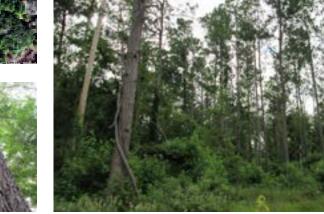

#### **Property Description:**

This +/- 22.52 acre tract consists of approximately 17 acres of pine that was thinned in 2022 and will be ready for another thinning in 2027 and approximately 5 acres of hardwood and SMZ.