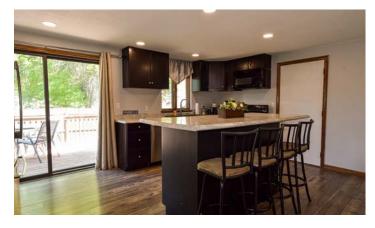

## **Property Information**

**Residential Description:** If you're looking for a move-in ready, updated home, this is your chance! Check out this 3 bed,  $1\frac{1}{2}$  bath gem located within walking distance of the park, downtown, and the school. With an open floor plan and stunningly renovated bathrooms, this property is truly turn-key. The hardboard siding, charming shutters, single car garage, and underground sprinkler system add even more appeal to this delightful home.

 Living Room:
 13'3" x 13'

 Kitchen:
 17'3" x 11'10"

 Master Bedroom:
 12'3" x 11'3"

 Master Closet:
 5'7"x 5'3"

 Bedroom:
 13'3" x 8'10"

 Bedroom:
 9'7" x 9'10"

 Full Bathroom
 11'3" x 4'9"

Lot Size: 3,150 sq ft Real Estate Taxes: \$1,920