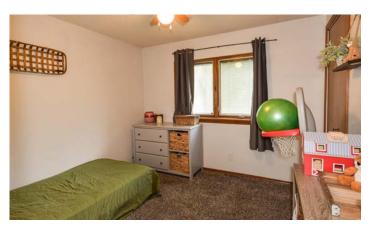

 Living Room:
 13'3" x 13'

 Kitchen:
 17'3" x 11'10"

 Master Bedroom:
 12'3" x 11'3"

 Master Closet:
 5'7"x 5'3"

 Bedroom:
 13'3" x 8'10"

 Bedroom:
 9'7" x 9'10"

 Full Bathroom
 11'3" x 4'9"

Lot Size: 3,150 sq ft Real Estate Taxes: \$1,920