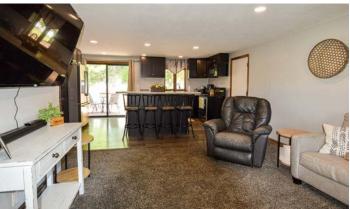

## **Property Information**

**Residential Description:** If you're looking for a move-in ready, updated home, this is your chance! Check out this 3 bed,  $1\frac{1}{2}$  bath gem located within walking distance of the park, downtown, and the school. With an open floor plan and stunningly renovated bathrooms, this property is truly turn-key. The hardboard siding, charming shutters, single car garage, and underground sprinkler system add even more appeal to this delightful home.

 Living Room:
 13'3" x 13'

 Kitchen:
 17'3" x 11'10"

 Master Bedroom:
 12'3" x 11'3"

 Master Closet:
 5'7"x 5'3"

 Bedroom:
 13'3" x 8'10"

 Bedroom:
 9'7" x 9'10"

 Full Bathroom
 11'3" x 4'9"

Lot Size: 3,150 sq ft Real Estate Taxes: \$1,920