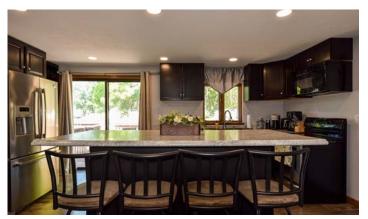

## **Property Information**

**Residential Description:** If you're looking for a move-in ready, updated home, this is your chance! Check out this 3 bed,  $1\frac{1}{2}$  bath gem located within walking distance of the park, downtown, and the school. With an open floor plan and stunningly renovated bathrooms, this property is truly turn-key. The hardboard siding, charming shutters, single car garage, and underground sprinkler system add even more appeal to this delightful home.

 Living Room:
 13'3" x 13'

 Kitchen:
 17'3" x 11'10"

 Master Bedroom:
 12'3" x 11'3"

 Master Closet:
 5'7"x 5'3"

 Bedroom:
 13'3" x 8'10"

 Bedroom:
 9'7" x 9'10"

 Full Bathroom
 11'3" x 4'9"

Lot Size: 3,150 sq ft Real Estate Taxes: \$1,920