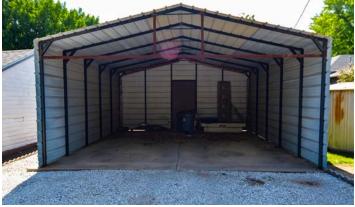

### **Property Information**

Residential Description: Step into this delightful bungalow, a perfect canvas for your personal touch and updates. Boasting three bedrooms-one of which is non-conforming-and two baths, this home offers a cozy living space in a lovely neighborhood. The exterior shines with newer siding and a durable metal roof, ensuring peace of mind for years to come. The property features an attached one-car garage and a spacious carport, accommodating up to two additional vehicles. Gardening enthusiasts will appreciate the garden shed and the beautifully established lawn and the vibrant rose bushes lining the driveway, creating a picturesque outdoor setting. The partially finished basement includes the non-conforming bedroom and a generously sized bathroom, adding extra living space and potential. This charming bungalow is brimming with possibilities and awaits your creative vision to make it truly yours.