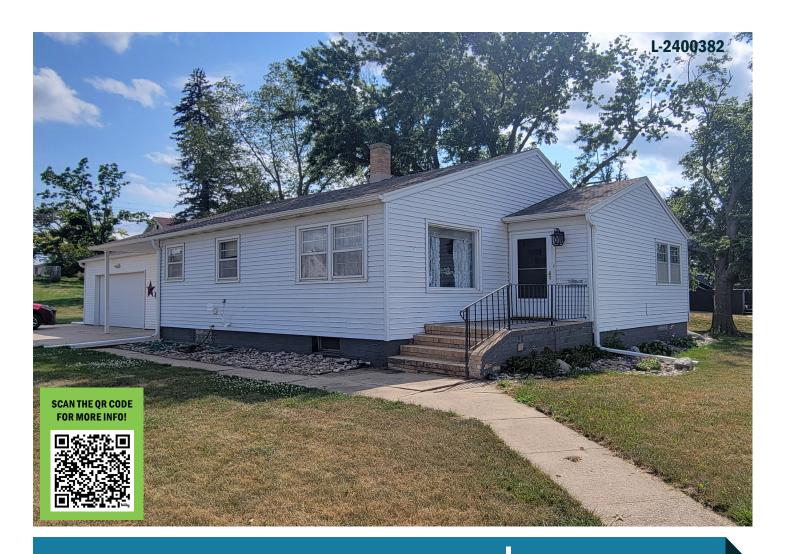

# **HOME FOR SALE**

102 East Broadway Street | Wausa, Nebraska

OFFERED AT **\$134,900** 

# **Highlights:**

- Well-maintained property on a corner lot
- Large living space and plenty of storage throughout
- Quiet, family-friendly community and neighborhood

For additional information, please contact:

# **Residential Description:**

Ranch-style home situated on a corner lot in a family-friendly neighborhood! This home offers two bedrooms and two bathrooms with the potential for adding more. A large, open living room is perfect for a family or hosting company. A spacious kitchen is at the center of the living and dining rooms. Butcher block counter tops throughout the kitchen, as well as a closet for a pantry. The main floor is where you will find the bedrooms and main bathroom. The basement offers a living space and large closet storage. A full bathroom and two additional rooms complete the basement. There is a storage shed that sits on the south end of the property. Close to downtown Wausa, schools, and Gladstone Park!