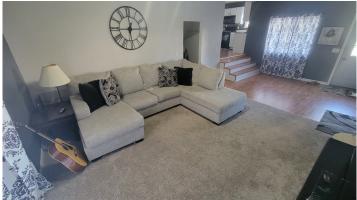

# **Residential Description:**

Ranch-style home situated on a corner lot in a family-friendly neighborhood! This home offers two bedrooms and two bathrooms with the potential for adding more. A large, open living room is perfect for a family or hosting company. A spacious kitchen is at the center of the living and dining rooms. Butcher block counter tops throughout the kitchen, as well as a closet for a pantry. The main floor is where you will find the bedrooms and main bathroom. The basement offers a living space and large closet storage. A full bathroom and two additional rooms complete the basement. There is a storage shed that sits on the south end of the property. Close to downtown Wausa, schools, and Gladstone Park!

## **Main Floor**

 Dining Room
 13' x 11'8"

 Kitchen
 14'2" x 12'6"

 Living Room
 24'10.5" x 13'9"

 Master Bedroom
 19' x 11'6.5"

 Bedroom
 11'4" x 13'4"

 Master Bathroom
 7'5" x 7'6"

Information provided was obtained from sources deemed reliable, but the broker makes no guarantees as to its accuracy. All prospective buyers are urged to inspect the property, its title and to rely on their own conclusions. Seller reserves the right to refuse any or all offers submitted and may withdraw the property from offering without notice. Farmers National Company and its representatives on the reverse side are the Designated Agents for the seller.