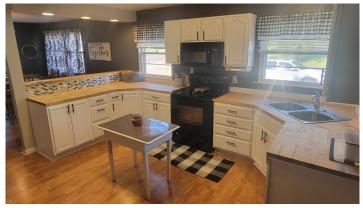

# **Residential Description:**

Ranch-style home situated on a corner lot in a family-friendly neighborhood! This home offers two bedrooms and two bathrooms with the potential for adding more. A large, open living room is perfect for a family or hosting company. A spacious kitchen is at the center of the living and dining rooms. Butcher block counter tops throughout the kitchen, as well as a closet for a pantry. The main floor is where you will find the bedrooms and main bathroom. The basement offers a living space and large closet storage. A full bathroom and two additional rooms complete the basement. There is a storage shed that sits on the south end of the property. Close to downtown Wausa, schools, and Gladstone Park!

## **Main Floor**

 Dining Room
 13' x 11'8"

 Kitchen
 14'2" x 12'6"

 Living Room
 24'10.5" x 13'9"

 Master Bedroom
 19' x 11'6.5"

 Bedroom
 11'4" x 13'4"

 Master Bathroom
 7'5" x 7'6"

Information provided was obtained from sources deemed reliable, but the broker makes no guarantees as to its accuracy. All prospective buyers are urged to inspect the property, its title and to rely on their own conclusions. Seller reserves the right to refuse any or all offers submitted and may withdraw the property from offering without notice. Farmers National Company and its representatives on the reverse side are the Designated Agents for the seller.