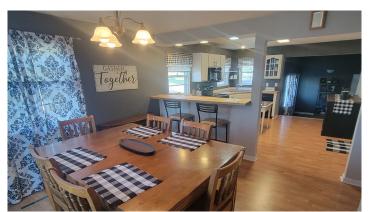

# **Residential Description:**

Ranch-style home situated on a corner lot in a family-friendly neighborhood! This home offers two bedrooms and two bathrooms with the potential for adding more. A large, open living room is perfect for a family or hosting company. A spacious kitchen is at the center of the living and dining rooms. Butcher block counter tops throughout the kitchen, as well as a closet for a pantry. The main floor is where you will find the bedrooms and main bathroom. The basement offers a living space and large closet storage. A full bathroom and two additional rooms complete the basement. There is a storage shed that sits on the south end of the property. Close to downtown Wausa, schools, and Gladstone Park!

## **Main Floor**

 Dining Room
 13' x 11'8"

 Kitchen
 14'2" x 12'6"

 Living Room
 24'10.5" x 13'9"

 Master Bedroom
 19' x 11'6.5"

 Bedroom
 11'4" x 13'4"

 Master Bathroom
 7'5" x 7'6"

Information provided was obtained from sources deemed reliable, but the broker makes no guarantees as to its accuracy. All prospective buyers are urged to inspect the property, its title and to rely on their own conclusions. Seller reserves the right to refuse any or all offers submitted and may withdraw the property from offering without notice. Farmers National Company and its representatives on the reverse side are the Designated Agents for the seller.