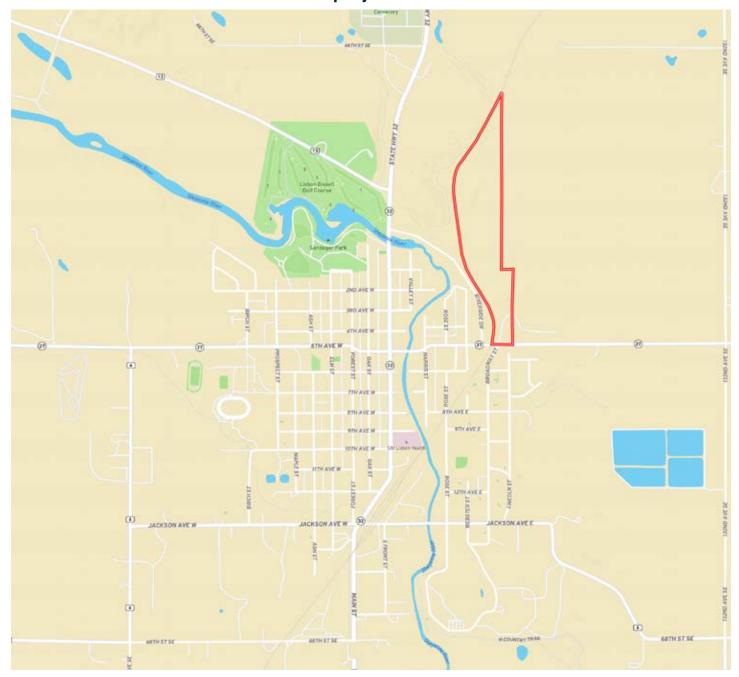

### **Property Location**

# **Property Information**

Address of Property:  $409 \ 5^{th}$  Ave. E Lisbon, North Dakota, 58054

**Legal Description:** 52+/- acres located in Section 1, Township 134N, Range 56W, Ransom County, North Dakota