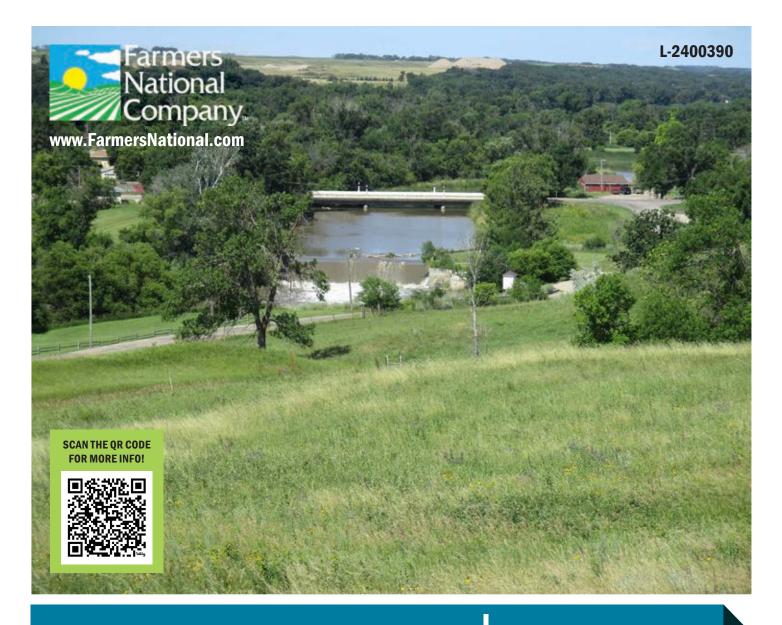

# LAND FOR SALE

52± Acres, Ransom County, North Dakota

OFFERED AT **\$650,000** 

# **Highlights:**

- Located next to the city of Lisbon with the best possible views of the city and Sheyenne River Valley
- Great recreational property with abundant water and wildlife
- Great development potential

**Property Description:** 50+/- acres of virgin pasture land in addition to an older 2 story home. Home being sold in "AS IS" condition.

**Taxes (Estimated): \$1,367.07** 

**Improvements:** Older 2 story home being sold in "AS IS" condition