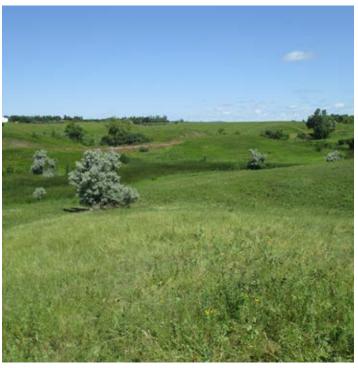

# **Highlights:**

- Located next to the city of Lisbon with the best possible views of the city and Sheyenne River Valley
- Great recreational property with abundant water and wildlife
- Great development potential

**Property Description:** 50+/- acres of virgin pasture land in addition to an older 2 story home. Home being sold in "AS IS" condition.

**Taxes (Estimated): \$1,367.07** 

**Improvements:** Older 2 story home being sold in "AS IS" condition

#### **Farm Data:**

Pasture 50± acres

<u>Buildings (old 2 story home)</u>

Total 52± acres

Additional Comments: Home being sold in AS IS CONDITION. Property is being surveyed; actual acres will be determined once survey is complete.