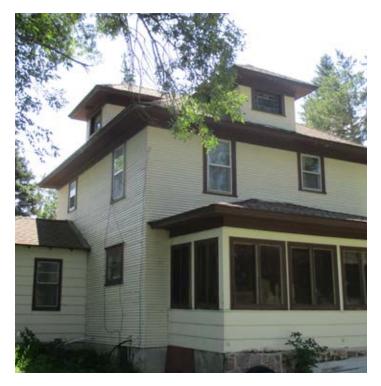

**Property Description:** 50+/- acres of virgin pasture land in addition to an older 2 story home. Home being sold in "AS IS" condition.

**Taxes (Estimated): \$1,367.07** 

**Improvements:** Older 2 story home being sold in "AS IS" condition

#### **Farm Data:**

Pasture 50± acres

<u>Buildings (old 2 story home)</u>

Total 52± acres

Additional Comments: Home being sold in AS IS CONDITION. Property is being surveyed; actual acres will be determined once survey is complete.