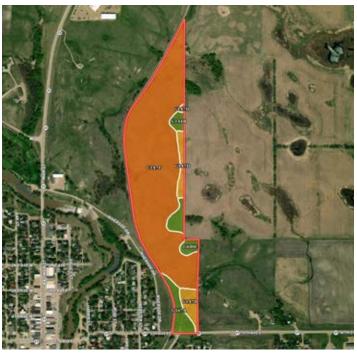

1) 793-6789 SHuether@FarmersNational.com

# **Property Information**

Address of Property:  $409 \ 5^{th}$  Ave. E Lisbon, North Dakota, 58054

**Legal Description:** 52+/- acres located in Section 1, Township 134N, Range 56W, Ransom County, North Dakota

**Property Description:** 50+/- acres of virgin pasture land in addition to an older 2 story home. Home being sold in "AS IS" condition.

**Taxes (Estimated): \$1,367.07** 

**Improvements:** Older 2 story home being sold in "AS IS" condition

#### **Farm Data:**

Pasture 50± acres

<u>Buildings (old 2 story home)</u>

Total 52± acres

Additional Comments: Home being sold in AS IS CONDITION. Property is being surveyed; actual acres will be determined once survey is complete.

### **Property Location**



# **Aerial Map**

# **Soil Map**



| SOIL CODE | SOIL DESCRIPTION                                           | ACRES       | %     | CPI   | NCCPI | CAP |
|-----------|------------------------------------------------------------|-------------|-------|-------|-------|-----|
| G147F     | Buse-Barnes-Darnen loams, 9 to 35 percent slopes           | 46.54       | 80.13 | 34    | 36    | 7e  |
| G147D     | Buse-Barnes-Darnen loams, 6 to 15 percent slopes           | 4.35        | 7.49  | 47    | 56    | 6e  |
| G567A     | Fairdale loam, 0 to 2 percent slopes, occasionally flooded | 3.2         | 5.51  | 80    | 67    | 2c  |
| G680C     | Barnes-Sioux complex, 3 to 9 percent slopes                | 2.92        | 5.03  | 55    | 43    | 2e  |
| G144B     | Barnes-Buse loams, 3 to 6 percent slopes                   | 1.09