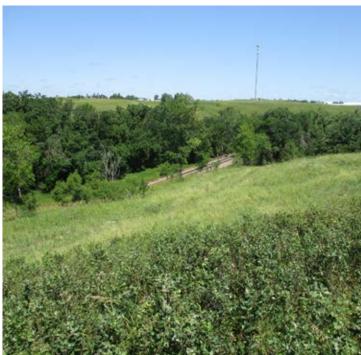

# **Highlights:**

- Located next to the city of Lisbon with the best possible views of the city and Sheyenne River Valley
- Great recreational property with abundant water and wildlife
- Great development potential

**Property Description:** 50+/- acres of virgin pasture land in addition to an older 2 story home. Home being sold in "AS IS" condition.

**Taxes (Estimated): \$1,367.07** 

**Improvements:** Older 2 story home being sold in "AS IS" condition

#### **Farm Data:**

Pasture 50± acres

<u>Buildings (old 2 story home)</u>

Total 52± acres

Additional Comments: Home being sold in AS IS CONDITION. Property is being surveyed; actual acres will be determined once survey is complete.