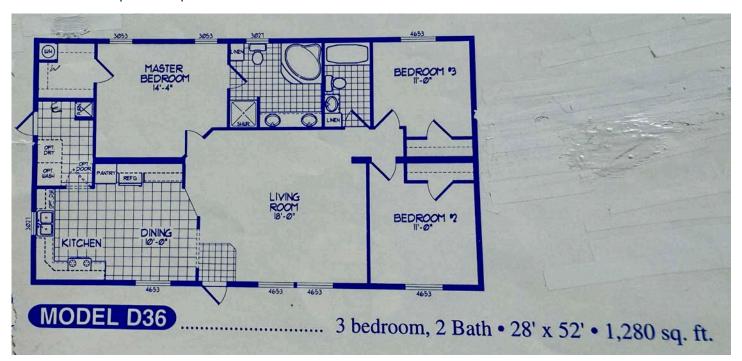

## **Property Information**

**Directions to Property:** Just four miles Southeast of Carroll. Off Highway 57, East side of Carroll turn south on 858<sup>th</sup> and go four miles.

Residential Description: Well-maintained acreage with almost eight acres of room! Approximately five of those acres are pasture, with an old antique barn and a couple of cattle yards, along with a couple outbuildings and storm shelter that is underground and heated. The area is peaceful and ideal for those who appreciate country living and the tranquility of rural life. The house is a three bedroom, with one of the bedrooms being a true master, with a remodeled bathroom. Additional full bathroom and a laundry on the main floor. Open floor plan.