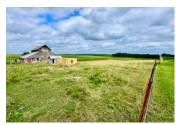

## **Property Information**

**Directions to Property:** Just four miles Southeast of Carroll. Off Highway 57, East side of Carroll turn south on 858<sup>th</sup> and go four miles.

Residential Description: Well-maintained acreage with almost eight acres of room! Approximately five of those acres are pasture, with an old antique barn and a couple of cattle yards, along with a couple outbuildings and storm shelter that is underground and heated. The area is peaceful and ideal for those who appreciate country living and the tranquility of rural life. The house is a three bedroom, with one of the bedrooms being a true master, with a remodeled bathroom. Additional full bathroom and a laundry on the main floor. Open floor plan.