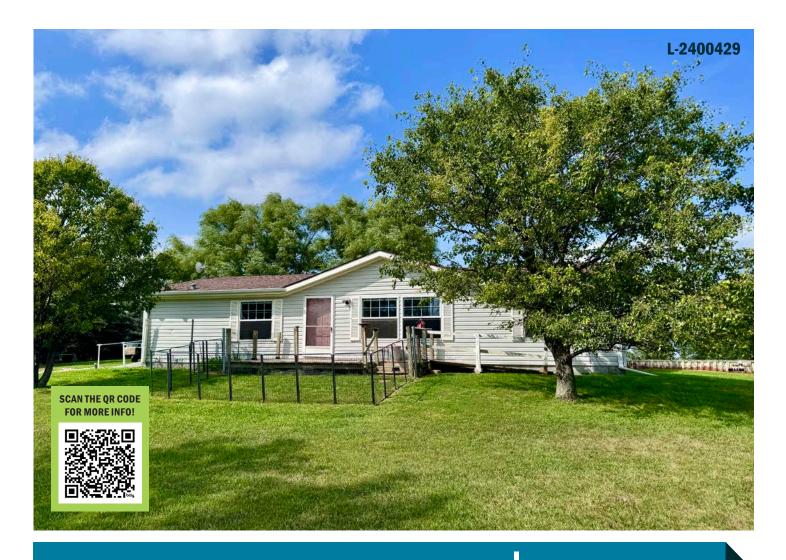

## **ACREAGE FOR SALE**

**56287 858<sup>th</sup> Road | Carroll, Nebraska 68723** 

OFFERED AT **\$245,000** 

## **Property Information**

**Directions to Property:** Just four miles Southeast of Carroll. Off Highway 57, East side of Carroll turn south on 858<sup>th</sup> and go four miles.

Residential Description: Well-maintained acreage with almost eight acres of room! Approximately five of those acres are pasture, with an old antique barn and a couple of cattle yards, along with a couple outbuildings and storm shelter that is underground and heated. The area is peaceful and ideal for those who appreciate country living and the tranquility of rural life. The house is a three bedroom, with one of the bedrooms being a true master, with a remodeled bathroom. Additional full bathroom and a laundry on the main floor. Open floor plan.

**Property Description:** Front deck, large garden, well-established fruit trees.

**Community Features:** Sits in a central location and is only 20 minutes outside of Norfolk, Nebraska and 15 minutes outside of Wayne, Nebraska.