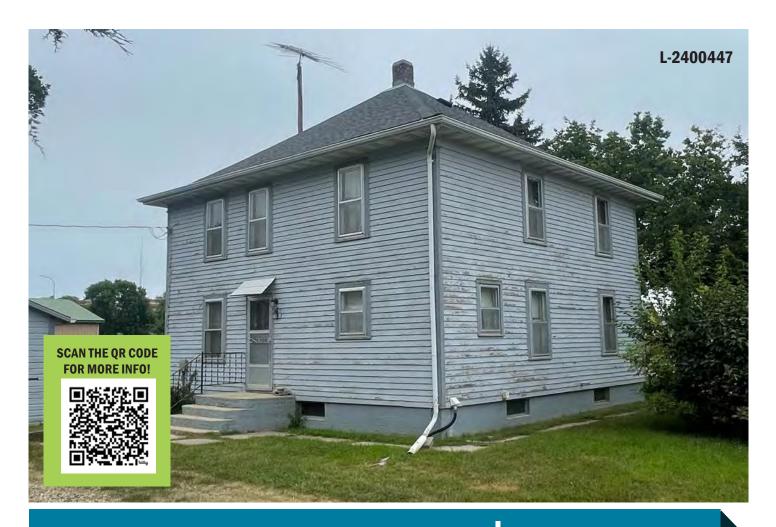

## HOME FOR SALE

601 Braddock Avenue | Douglas, South Dakota

OFFERED AT **\$100,000** 

## **Highlights:**

- Large two story four square farm house sitting on an extra-large 150 x 200 foot lot in Armour.
- Five large bedrooms with one on the main floor and a recently updated bathroom with walk in shower.
- This house has a main floor laundry, newer furnace and recently shingled roof.
- Great access to shopping. less than a block from the grocery and hardware store.
- A detached two stall garage and lots of shade trees.
- This house has loads of potential and has great access on Highway 281.

## **Property Information**

Lot Size: 150' x 200' Price: \$100,000 School District: Armour Year Built: 1995

Information provided was obtained from sources deemed reliable, but the broker makes no guarantees as to its accuracy. All prospective buyers are urged to inspect the property, its title and to rely on their own conclusions. Seller reserves the right to refuse any or all offers submitted and may withdraw the property from offering without notice. Farmers National Company and its representatives on the reverse side are the Designated Agents for the seller.