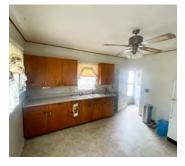

## **Highlights:**

- Large two story four square farm house sitting on an extra-large 150 x 200 foot lot in Armour.
- Five large bedrooms with one on the main floor and a recently updated bathroom with walk in shower.
- This house has a main floor laundry, newer furnace and recently shingled roof.
- Great access to shopping. less than a block from the grocery and hardware store.
- A detached two stall garage and lots of shade trees.
- This house has loads of potential and has great access on Highway 281.