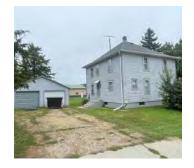

## **Highlights:**

- Large two story four square farm house sitting on an extra-large 150 x 200 foot lot in Armour.
- Five large bedrooms with one on the main floor and a recently updated bathroom with walk in shower.
- This house has a main floor laundry, newer furnace and recently shingled roof.
- Great access to shopping. less than a block from the grocery and hardware store.
- A detached two stall garage and lots of shade trees.
- This house has loads of potential and has great access on Highway 281.