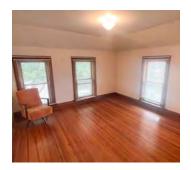

## **Highlights:**

- Large two story four square farm house sitting on an extra-large 150 x 200 foot lot in Armour.
- Five large bedrooms with one on the main floor and a recently updated bathroom with walk in shower.
- This house has a main floor laundry, newer furnace and recently shingled roof.
- Great access to shopping. less than a block from the grocery and hardware store.
- A detached two stall garage and lots of shade trees.
- This house has loads of potential and has great access on Highway 281.