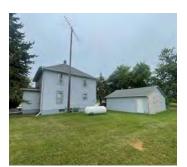

## **Highlights:**

- Large two story four square farm house sitting on an extra-large 150 x 200 foot lot in Armour.
- Five large bedrooms with one on the main floor and a recently updated bathroom with walk in shower.
- This house has a main floor laundry, newer furnace and recently shingled roof.
- Great access to shopping. less than a block from the grocery and hardware store.
- A detached two stall garage and lots of shade trees.
- This house has loads of potential and has great access on Highway 281.