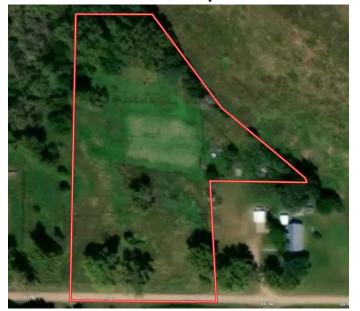

Directions to Property:** Five miles east of Chambers, Nebraska, along Highway 95, then three miles south on U.S. Highway 281 and  $\frac{1}{2}$  mile west of 851<sup>st</sup> Road.

**Legal Description:** An irregular tract of land located in the Southeast Quarter (SE½) of Section 1, Township 25 North, Range 12 West of the 6th P.M., Holt County, Nebraska.

**Property Description:** 5.15+/- acres with lots of opportunity! Located just 7 miles southeast of Chambers and only  $\frac{1}{2}$  mile from U.S. Highway 281. Perfect spot for a new home, with plenty of trees along the north end of the property. Recently surveyed, plus electrical power close by. Small tracts like this are very hard to find! **Call the agents today!** 

Taxes: \$90.84

## **Property Location**



#### **Aerial Map**



#### **Soil Map**



| SOIL CODE | SOIL DESCRIPTION                                         | ACRES       | %     | CPI   | NCCPI | CAP |
|-----------|----------------------------------------------------------|-------------|-------|-------|-------|-----|
| 4650      | Ipage loamy fine sand, 0 to 3 percent slopes             | 4.64        | 90.45 | 54    | 31    | 4e  |
| 4374      | Libory-Whitelake loamy fine sands, 0 to 3 percent slopes | 0.49        | 9.55  | 0     | 39    | 3e  |
| TOTALS    |                                                          | 5.13(*<br>) | 100%  | 48.84 | 31.76 | 3.9 |





Information provided was obtained from sources deemed reliable, but the broker makes no guarantees as to its accuracy. All prospective buyers are urged to inspect the property, its title