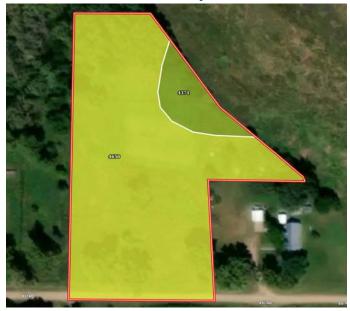

#### **Soil Map**

| SOIL CODE | SOIL DESCRIPTION                                         | ACRES       | %     | CPI   | NCCPI | CAP |
|-----------|----------------------------------------------------------|-------------|-------|-------|-------|-----|
| 4650      | Ipage loamy fine sand, 0 to 3 percent slopes             | 4.64        | 90.45 | 54    | 31    | 4e  |
| 4374      | Libory-Whitelake loamy fine sands, 0 to 3 percent slopes | 0.49        | 9.55  | 0     | 39    | 3e  |
| TOTALS    |                                                          | 5.13(*<br>) | 100%  | 48.84 | 31.76 | 3.9 |