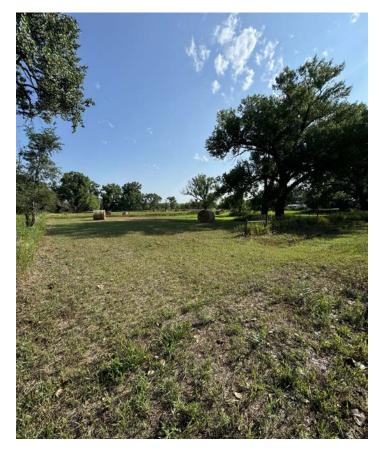

**Legal Description:** An irregular tract of land located in the Southeast Quarter (SE½) of Section 1, Township 25 North, Range 12 West of the 6th P.M., Holt County, Nebraska.

**Property Description:** 5.15+/- acres with lots of opportunity! Located just 7 miles southeast of Chambers and only  $\frac{1}{2}$  mile from U.S. Highway 281. Perfect spot for a new home, with plenty of trees along the north end of the property. Recently surveyed, plus electrical power close by. Small tracts like this are very hard to find! **Call the agents today!** 

## **Property Location**