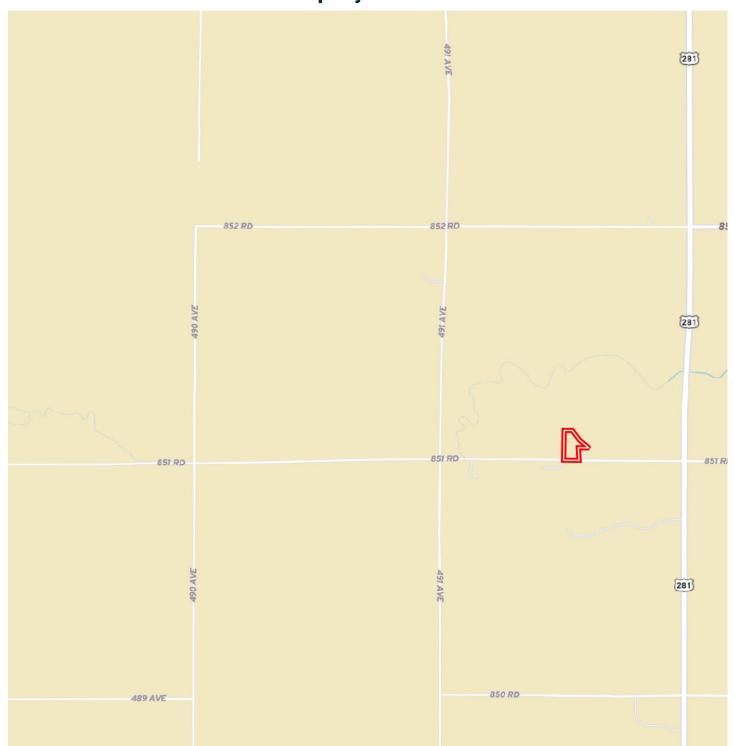

### **Property Information**

**Directions to Property:** Five miles east of Chambers, Nebraska, along Highway 95, then three miles south on U.S. Highway 281 and  $\frac{1}{2}$  mile west of 851<sup>st</sup> Road.

## **Property Location**