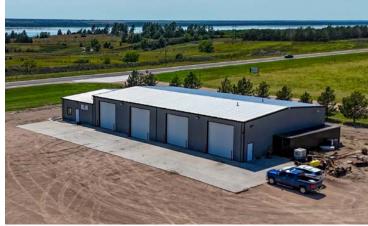

## **Property Information**

**Directions to Property:** Take US Highway 34 West out of Trenton 3.2 miles and turn North on Ventures Way.

Property Description: Explore an exceptional commercial property strategically located next to Swanson Reservoir along Highway 34, offering unparalleled frontage and visibility. Spanning 2.93 acres, this property features a 60'x130' steel building with a total of 7,800 sq. ft. of versatile space-6,000 sq. ft. dedicated to a spacious shop area and 1,800 sq. ft. of modern office space. The shop is equipped with four 14'x14' overhead doors, radiant heat, 3-phase electrical service with 230V plugs thoughtfully placed for easy access, and quick connects for compressed air available in multiple locations for maximum efficiency. Wi-Fi is available throughout the shop, and a restroom is conveniently located within the shop area. The office area, updated with a new A/C unit in the summer of 2023, includes a welcoming reception area, a small kitchen, and a bathroom. Two large offices and a conference room, complete with TV hookups and a large table, provide an ideal setting for client meetings and team discussions. High-speed fiber optic internet ensures seamless connectivity for your business operations. With its ideal layout and prime location, this property is perfect for a boat or RV business, though the opportunities extend far beyond, making it suitable for a variety of ventures, including those in the agricultural sector.