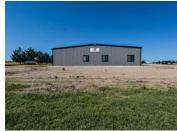

## **Property Information**

**Directions to Property:** Take US Highway 34 West out of Trenton 3.2 miles and turn North on Ventures Way.

Property Description: Explore an exceptional commercial property strategically located next to Swanson Reservoir along Highway 34, offering unparalleled frontage and visibility. Spanning 2.93 acres, this property features a 60'x130' steel building with a total of 7,800 sq. ft. of versatile space-6,000 sq. ft. dedicated to a spacious shop area and 1,800 sq. ft. of modern office space. The shop is equipped with four 14'x14' overhead doors, radiant heat, 3-phase electrical service with 230V plugs thoughtfully placed for easy access, and quick connects for compressed air available in multiple locations for maximum efficiency. Wi-Fi is available throughout the shop, and a restroom is conveniently located within the shop area. The office area, updated with a new A/C unit in the summer of 2023, includes a welcoming reception area, a small kitchen, and a bathroom. Two large offices and a conference room, complete with TV hookups and a large table, provide an ideal setting for client meetings and team discussions. High-speed fiber optic internet ensures seamless connectivity for your business operations. With its ideal layout and prime location, this property is perfect for a boat or RV business, though the opportunities extend far beyond, making it suitable for a variety of ventures, including those in the agricultural sector.