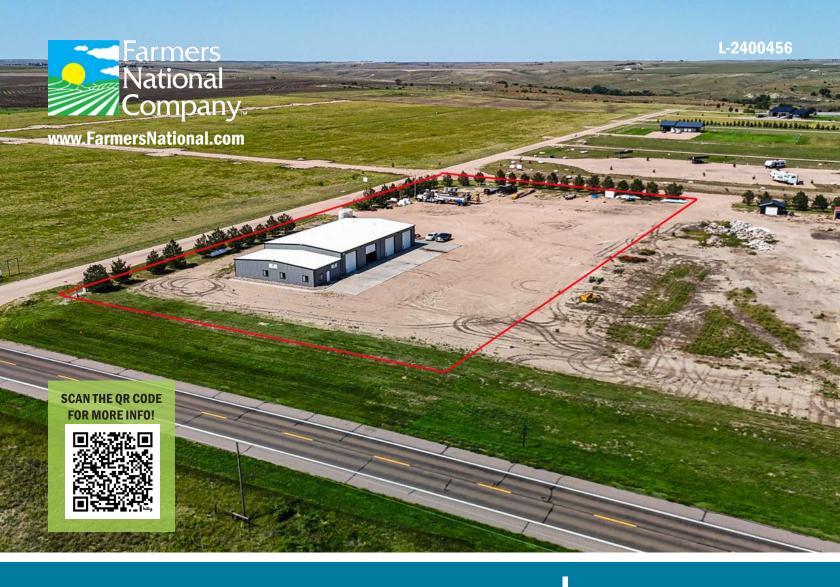

## **PROPERTY FOR SALE**

36154 Enterprise Road | Hitchcock County, Nebraska

OFFERED AT **\$695,000** 

## **Property Information**

**Directions to Property:** Take US Highway 34 West out of Trenton 3.2 miles and turn North on Ventures Way.

Property Description: Explore an exceptional commercial property strategically located next to Swanson Reservoir along Highway 34, offering unparalleled frontage and visibility. Spanning 2.93 acres, this property features a 60'x130' steel building with a total of 7,800 sq. ft. of versatile space-6,000 sq. ft. dedicated to a spacious shop area and 1,800 sq. ft. of modern office space. The shop is equipped with four 14'x14' overhead doors, radiant heat, 3-phase electrical service with 230V plugs thoughtfully placed for easy access, and quick connects for compressed air available in multiple locations for maximum efficiency. Wi-Fi is available throughout the shop, and a restroom is conveniently located within the shop area. The office area, updated with a new A/C unit in the summer of 2023, includes a welcoming reception area, a small kitchen, and a bathroom. Two large offices and a conference room, complete with TV hookups and a large table, provide an ideal setting for client meetings and team discussions. High-speed fiber optic internet ensures seamless connectivity for your business operations. With its ideal layout and prime location, this property is perfect for a boat or RV business, though the opportunities extend far beyond, making it suitable for a variety of ventures, including those in the agricultural sector.