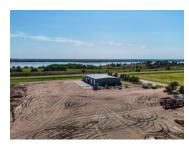

## **Property Information**

**Directions to Property:** Take US Highway 34 West out of Trenton 3.2 miles and turn North on Ventures Way.

**Property Description:** Explore an exceptional commercial property strategically located next to Swanson Reservoir along Highway 34, offering unparalleled frontage and visibility. Spanning 2.93 acres, this property features a 60'x130' steel building with a total of 7,800 sq. ft. of versatile space-6,000 sq. ft. dedicated to a spacious shop area and 1,800 sq. ft. of modern office space. The shop is equipped with four 14'x14' overhead doors, radiant heat, 3-phase electrical service with 230V plugs thoughtfully placed for easy access, and quick connects for compressed air available in multiple locations for maximum efficiency. Wi-Fi is available throughout the shop, and a restroom is conveniently located within the shop area. The office area, updated with a new A/C unit in the summer of 2023, includes a welcoming reception area, a small kitchen, and a bathroom. Two large offices and a conference room, complete with TV hookups and a large table, provide an ideal setting for client meetings and team discussions. High-speed fiber optic internet ensures seamless connectivity for your business operations. With its ideal layout and prime location, this property is perfect for a boat or RV business, though the opportunities extend far beyond, making it suitable for a variety of ventures, including those in the agricultural sector.

Community Features: Trenton, Nebraska, is a small, tight-knit community located in the southwestern part of the state. Known for its rural charm and friendly atmosphere, Trenton serves as a gateway to the nearby Swanson Reservoir. This popular destination offers a variety of outdoor activities, including fishing, boating, and camping. The reservoir is surrounded by scenic landscapes, making it a favorite spot for both locals and visitors seeking a peaceful retreat in nature.