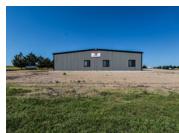

## **Property Information**

**Directions to Property:** Take US Highway 34 West out of Trenton 3.2 miles and turn North on Ventures Way.

**Property Description:** Explore an exceptional commercial property strategically located next to Swanson Reservoir along Highway 34, offering unparalleled frontage and visibility. Spanning 2.93 acres, this property features a 60'x130' steel building with a total of 7,800 sq. ft. of versatile space-6,000 sq. ft. dedicated to a spacious shop area and 1,800 sq. ft. of modern office space. The shop is equipped with four 14'x14' overhead doors, radiant heat, 3-phase electrical service with 230V plugs thoughtfully placed for easy access, and quick connects for compressed air available in multiple locations for maximum efficiency. Wi-Fi is available throughout the shop, and a restroom is conveniently located within the shop area. The office area, updated with a new A/C unit in the summer of 2023, includes a welcoming reception area, a small kitchen, and a bathroom. Two large offices and a conference room, complete with TV hookups and a large table, provide an ideal setting for client meetings and team discussions. High-speed fiber optic internet ensures seamless connectivity for your business operations. With its ideal layout and prime location, this property is perfect for a boat or RV business, though the opportunities extend far beyond, making it suitable for a variety of ventures, including those in the agricultural sector.