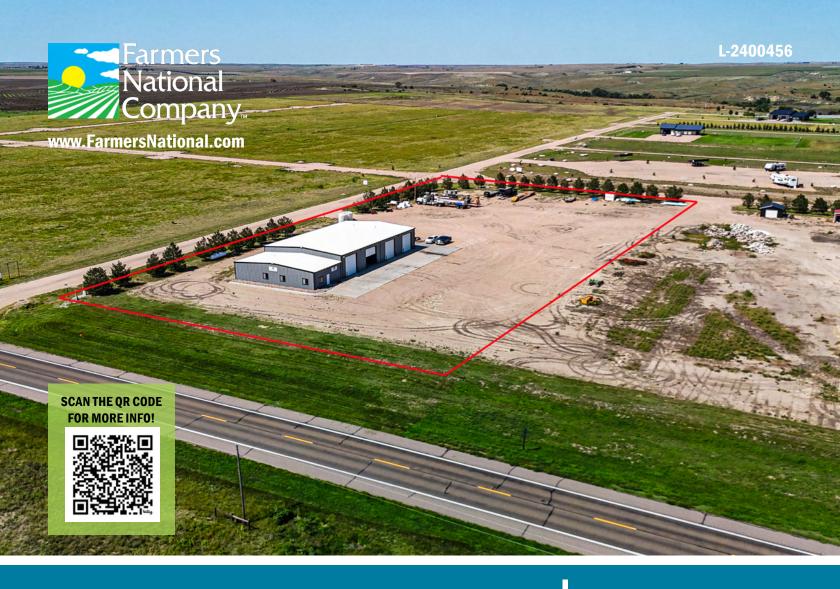

## **Property Information**

**Directions to Property:** Take US Highway 34 West out of Trenton 3.2 miles and turn North on Ventures Way.

**Property Description:** Explore an exceptional commercial property strategically located next to Swanson Reservoir along Highway 34, offering unparalleled frontage and visibility. Spanning 2.93 acres, this property features a 60'x130' steel building with a total of 7,800 sq. ft. of versatile space-6,000 sq. ft. dedicated to a spacious shop area and 1,800 sq. ft. of modern office space. The shop is equipped with four 14'x14' overhead doors, radiant heat, 3-phase electrical service with 230V plugs thoughtfully placed for easy access, and quick connects for compressed air available in multiple locations for maximum efficiency. Wi-Fi is available throughout the shop, and a restroom is conveniently located within the shop area. The office area, updated with a new A/C unit in the summer of 2023, includes a welcoming reception area, a small kitchen, and a bathroom. Two large offices and a conference room, complete with TV hookups and a large table, provide an ideal setting for client meetings and team discussions. High-speed fiber optic internet ensures seamless connectivity for your business operations. With its ideal layout and prime location, this property is perfect for a boat or RV business, though the opportunities extend far beyond, making it suitable for a variety of ventures, including those in the agricultural sector.

Price: \$695,000.00

Lot Size: 2.98 acres

Information provided was obtained from sources deemed reliable, but the broker makes no guarantees as to its accuracy. All prospective buyers are urged to inspect the property, its title and to rely on their own conclusions. Seller reserves the right to refuse any or all offers submitted and may withdraw the property from offering without notice. Farmers National Company and its representatives on the reverse side are the Designated Agents for the seller.