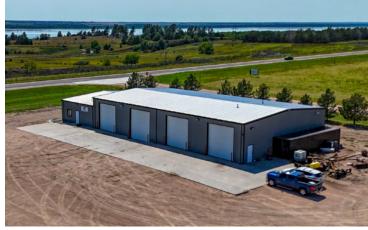

## **Property Information**

**Directions to Property:** Take US Highway 34 West out of Trenton 3.2 miles and turn North on Ventures Way.

**Property Description:** Explore an exceptional commercial property strategically located next to Swanson Reservoir along Highway 34, offering unparalleled frontage and visibility. Spanning 2.93 acres, this property features a 60'x130' steel building with a total of 7,800 sq. ft. of versatile space-6,000 sq. ft. dedicated to a spacious shop area and 1,800 sq. ft. of modern office space. The shop is equipped with four 14'x14' overhead doors, radiant heat, 3-phase electrical service with 230V plugs thoughtfully placed for easy access, and quick connects for compressed air available in multiple locations for maximum efficiency. Wi-Fi is available throughout the shop, and a restroom is conveniently located within the shop area. The office area, updated with a new A/C unit in the summer of 2023, includes a welcoming reception area, a small kitchen, and a bathroom. Two large offices and a conference room, complete with TV hookups and a large table, provide an ideal setting for client meetings and team discussions. High-speed fiber optic internet ensures seamless connectivity for your business operations. With its ideal layout and prime location, this property is perfect for a boat or RV business, though the opportunities extend far beyond, making it suitable for a variety of ventures, including those in the agricultural sector.