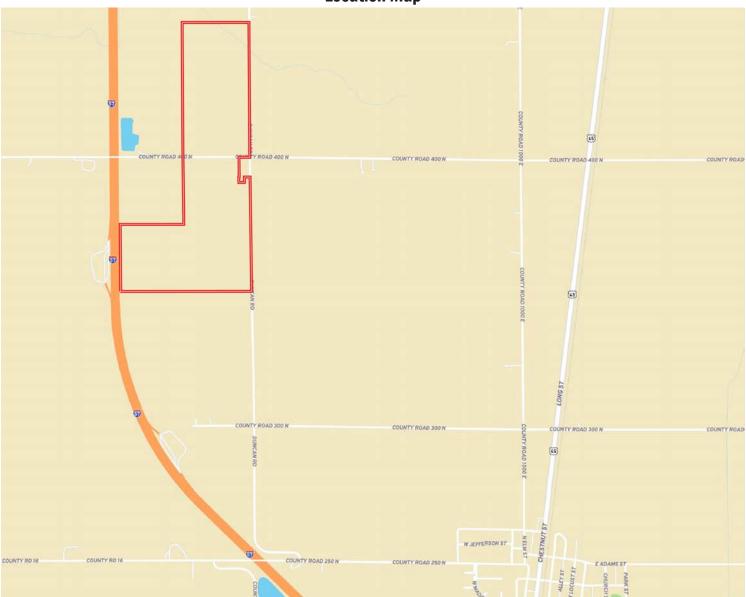

#### Location Map

## **Property Information**

**Directions to Property:** 00 County Road. 900, Tolono, Illinois, 61880; From I57 exit at Pesotum, Illinois, travel north on US45/S. Chestnut Street travel approximately 1.4 miles to the intersection of US45 and County Road 300 N. Turn left (West) on County Road 300 N. Travel west approximately 1.2 miles to the intersection of County 300 N. and Duncan Road. The farm is located at the northwest corner of the intersection of Duncan Road and County Rd 300 N.