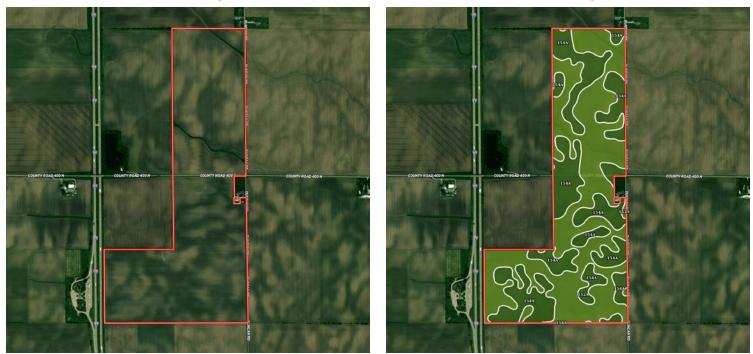

### Aerial Map

## Soil Map

| SOIL CODE | SOIL DESCRIPTION                               | ACRES         | %     | PI         | NCCPI | CAP  |
|-----------|------------------------------------------------|---------------|-------|------------|-------|------|
| 152A      | Drummer silty clay loam, 0 to 2 percent slopes | 108.3<br>8    | 55.77 | 144        | 83    | 2w   |
| 154A      | Flanagan silt loam, 0 to 2 percent slopes      | 85.94         | 44.22 | 144        | 90    | 1    |
| TOTALS    |                                                | 194.3<br>2(*) | 100%  | 143.9<br>9 | 86.09 | 1.56 |