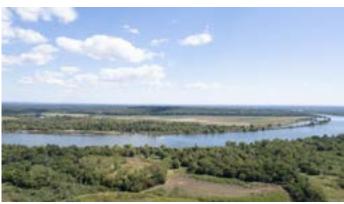

FFERED AT **\$399,000** 

## **Highlights:**

- Recreational Potential
- Arkansas River Access



For additional information, please contact: Trevor Smith, AFM/Agent (620) 705-5763 or (316) 618-4406 TSmith@FarmersNational.com

# **Property Information**

#### **Directions to Property:**

From Sallisaw, Oklahoma, go south on Highway 59 approximately 16 miles to Tucker Road. At Tucker Road go east 3.5 miles, watch for signs.

#### **Legal Description:**

\$1/2 SE NE & N1/2 SE & N1/2 SW SE, Section 29, T10N - R25E.

#### **Property Description:**

Excellent opportunity to add an excellent recreational property to your portfolio with access to both sides of the Arkansas River.

#### **Farm Data:**

Timber 67.37 acres
River 53.63 acres
Total 121 acres

**2023 Taxes:** \$52

Price: \$399,000





### **Aerial Map**



## **Location Map**



Information provided was obtained from sources deemed reliable, but the broker makes no guarantees as to its accuracy. All prospective buyers are urged to inspect the property, its title and to rely on their own conclusions. Seller reserves the right to refuse any or all offers submitted and may withdraw the property from offering without notice. Farmers National Company and its representatives on the reverse side are the Designated Agents for the seller.