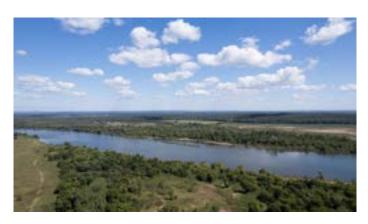

OFFERED AT **\$399,000** 

## **Highlights:**

- Recreational Potential
- Arkansas River Access



For additional information, please contact: Trevor Smith, AFM/Agent (620) 705-5763 or (316) 618-4406 TSmith@FarmersNational.com

# **Property Information**

#### **Directions to Property:**

From Sallisaw, Oklahoma, go south on Highway 59 approximately 16 miles to Tucker Road. At Tucker Road go east 3.5 miles, watch for signs.

#### **Legal Description:**

\$1/2 SE NE & N1/2 SE & N1/2 SW SE, Section 29, T10N - R25E.

#### **Property Description:**

Excellent opportunity to add an excellent recreational property to your portfolio with access to both sides of the Arkansas River.

#### **Farm Data:**

Timber 67.37 acres
River 53.63 acres
Total 121 acres

**2023 Taxes:** \$52

Price: \$399,000





### **Aerial Map**



## **Location Map**



Information provided was obtained from sources deemed reliable, but the broker makes no guarantees as to its accuracy. All prospective buyers are urged to inspect the property, its title and to rely on their own conclusions. Seller reserves the right to refuse any or all offers submitted and may withdraw the property from offering without notice. Farmers National Company and its representatives on the reverse side are the Designated Agents for the seller.