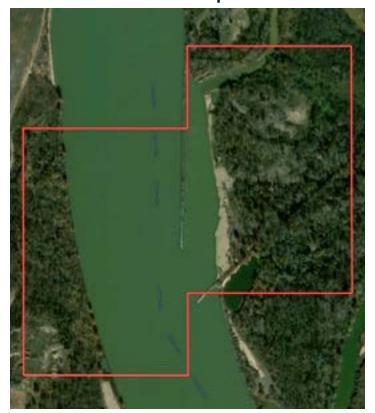

#### **Legal Description:**

\$1/2 SE NE & N1/2 SE & N1/2 SW SE, Section 29, T10N - R25E.

#### **Farm Data:**

Timber 67.37 acres
River 53.63 acres
Total 121 acres

**2023 Taxes:** \$52

Price: \$399,000

### **Aerial Map**