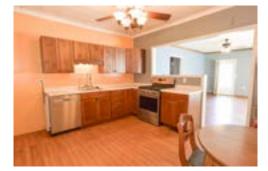

## **Property Information**

**Property Description:** Welcome to this charming twobedroom, one-bath, single-level home featuring stylish touches throughout, with unique and repurposed materials adding to the charm. The open layout makes the home feel warm and inviting while the rustic finishes add character. Step outside to enjoy the large, fenced-in yard, ideal for pets or outdoor activities. The dedicated laundry room provides convenience and leads to a partially enclosed. shaded back patio, perfect for relaxing or entertaining. Beyond the patio, you'll find a sizable, fenced backyard. Additional features include a newer metal roof, HVAC system, water heater, and water purifier, all installed in recent years, offering peace of mind and energy efficiency. The property also offers ample parking with a large gravel lot in front and alley access in the back. This home is an excellent option for those looking for a starter home or a solid investment opportunity.

### **Estimated Room Sizes**

| Main | Floor |
|------|-------|
|------|-------|

 Living Room
 19'3" x 13'5"

 Kitchen
 13'3" x 12"

 Master Bedroom
 15'5" x 16'10"

 Bedroom
 21'4" x 7'7"

 Full Bathroom
 8' x 8'