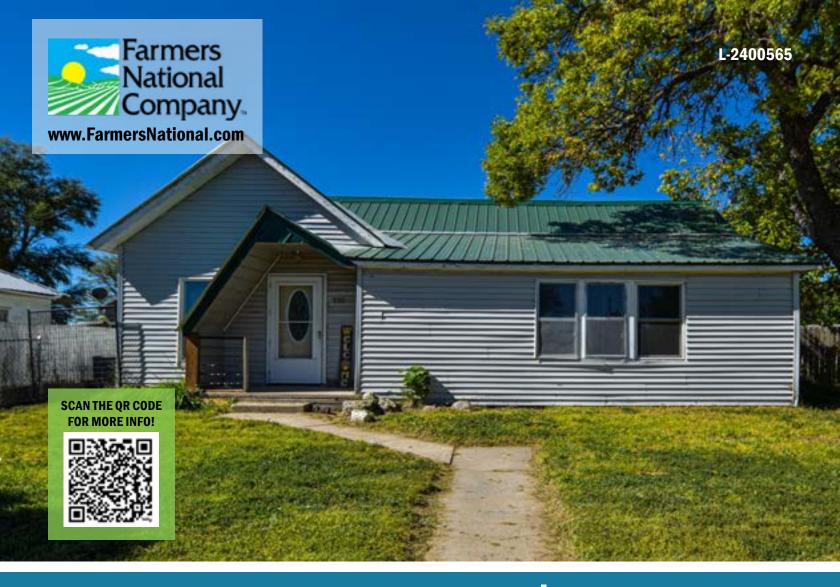

# HOME FOR SALE

510 Penn Street | Cambridge, Nebraska

REDUCED PRICE **\$65,000** 

## **Highlights:**

- Newer roof, HVAC, water heater, and water purifier
- Large, fenced yard
- Great investment or starter home

For additional information, please contact: Lori Harding, Agent LHarding@FarmersNational.com Cell: (308) 660-1861

## **Property Information**

**Property Description:** Welcome to this charming twobedroom, one-bath, single-level home featuring stylish touches throughout, with unique and repurposed materials adding to the charm. The open layout makes the home feel warm and inviting while the rustic finishes add character. Step outside to enjoy the large, fenced-in yard, ideal for pets or outdoor activities. The dedicated laundry room provides convenience and leads to a partially enclosed. shaded back patio, perfect for relaxing or entertaining. Beyond the patio, you'll find a sizable, fenced backyard. Additional features include a newer metal roof, HVAC system, water heater, and water purifier, all installed in recent years, offering peace of mind and energy efficiency. The property also offers ample parking with a large gravel lot in front and alley access in the back. This home is an excellent option for those looking for a starter home or a solid investment opportunity.