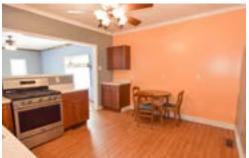

## **Property Information**

**Property Description:** Welcome to this charming twobedroom, one-bath, single-level home featuring stylish touches throughout, with unique and repurposed materials adding to the charm. The open layout makes the home feel warm and inviting while the rustic finishes add character. Step outside to enjoy the large, fenced-in yard, ideal for pets or outdoor activities. The dedicated laundry room provides convenience and leads to a partially enclosed. shaded back patio, perfect for relaxing or entertaining. Beyond the patio, you'll find a sizable, fenced backyard. Additional features include a newer metal roof, HVAC system, water heater, and water purifier, all installed in recent years, offering peace of mind and energy efficiency. The property also offers ample parking with a large gravel lot in front and alley access in the back. This home is an excellent option for those looking for a starter home or a solid investment opportunity.

### **Estimated Room Sizes**

| Main | Floor |
|------|-------|
|------|-------|

 Living Room
 19'3" x 13'5"

 Kitchen
 13'3" x 12"

 Master Bedroom
 15'5" x 16'10"

 Bedroom
 21'4" x 7'7"

 Full Bathroom
 8' x 8'