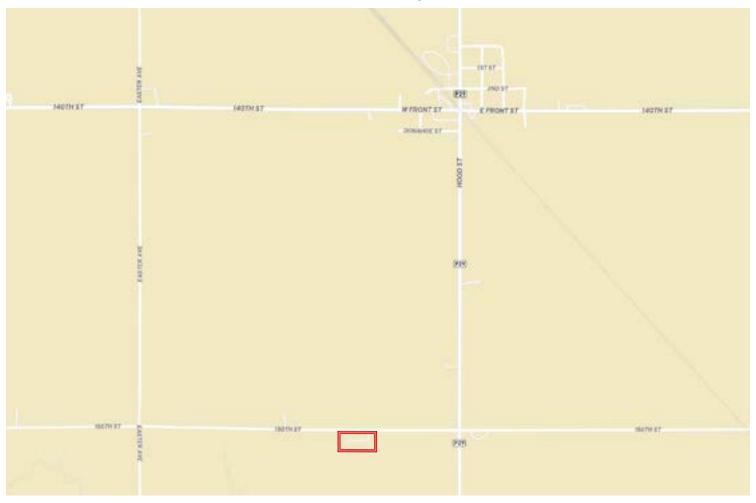

**Location Map** 

Information provided was obtained from sources deemed reliable, but the broker makes no guarantees as to its accuracy. All prospective buyers are urged to inspect the property, its title and to rely on their own conclusions. Seller reserves the right to refuse any or all offers submitted and may withdraw the property from offering without notice. Farmers National Company and its representatives on the reverse side are the Designated Agents for the seller.

#### **Property Information**

**Directions to Property:** 1470 150th St. Clare, Iowa 50524 Head south on P29 1 mile from Clare and head west 1/2 mile on 150th Street with the property on south side of the road