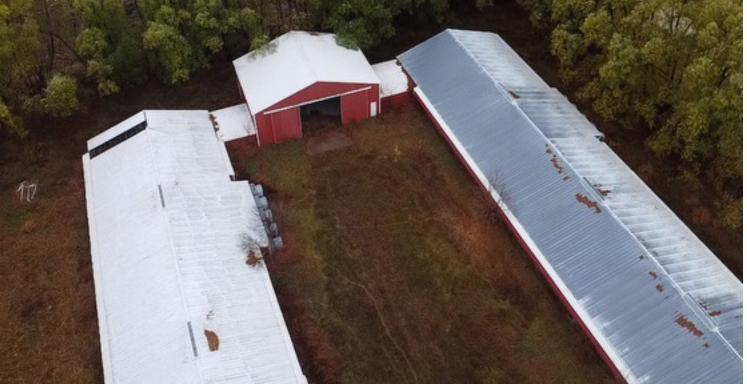

Legal Description: 600' N 300'S E11/2 NE NW Jackson Township.

**Property Description:** Property was built and owned by a chicken integrator at one time, and buildings are still full of feeding equipment and cages. These pieces of equipment can be quickly and easily removed creating an open space. The owner has done similar on another site. The well was re-drilled right before feeding operation ended. This property can be easily set up for niche markets using the insulated space or as a new bin site, building site, or even dream house property with Lizard Creek near by.

Taxes: \$446

Improvements: 2 40x400 insulated chicken barns

| Building   | Condition | Year Built |
|------------|-----------|------------|
| North Barn | Fair      | 1984       |
| South Barn | Fair      | 1970       |