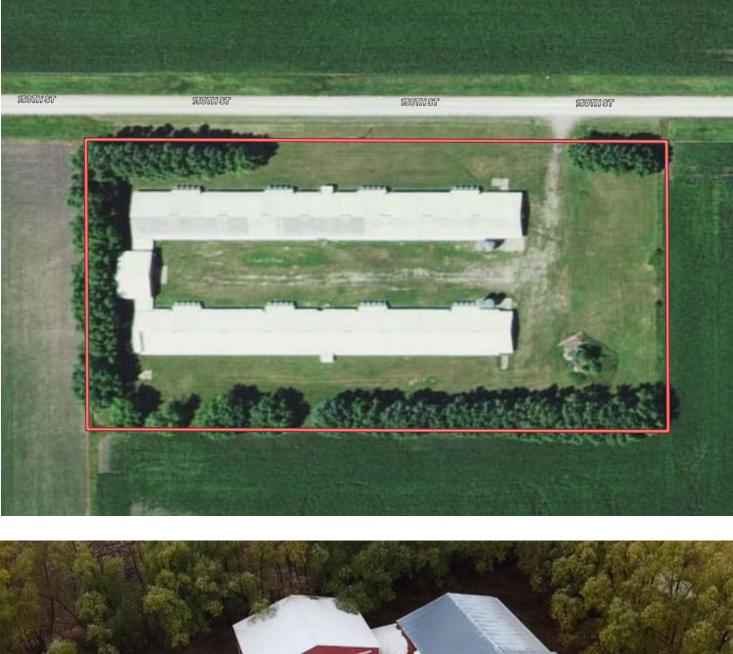

#### **Aerial Map**

Taxes: \$446

Improvements: 2 40x400 insulated chicken barns

| Building   | Condition | Year Built |
|------------|-----------|------------|
| North Barn | Fair      | 1984       |
| South Barn | Fair      | 1970       |