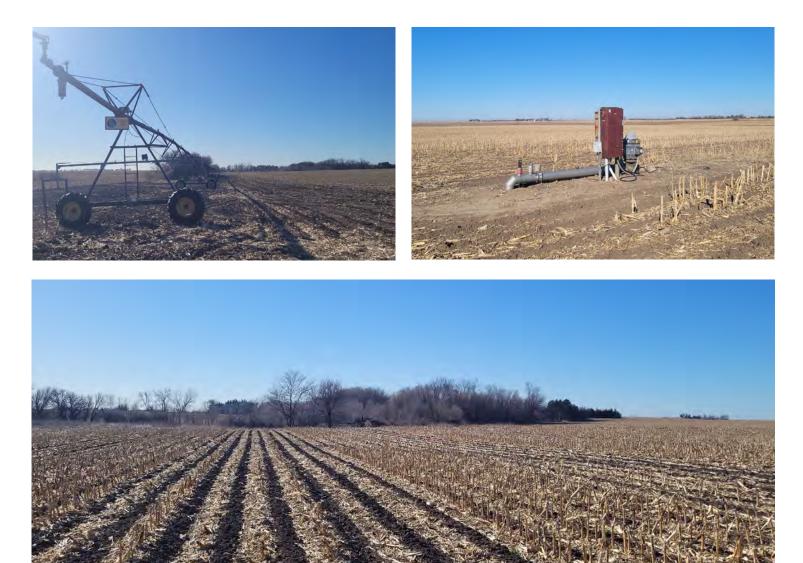

#### **Property Description:**

+/-73.95 acre tract of highly productive, pivot irrigated farmland and dryland that would be an excellent addition to any operation. The farm has 60.77 certified, irrigated acres according to the Little Blue NRD. Property has a six-inch irrigation well with a Western Land Roller Pump and US Motors electric motor. Pivot is included with real estate.