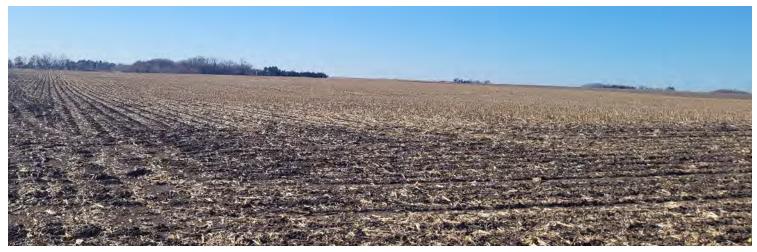

#### **Property Description:**

+/-73.95 acre tract of highly productive, pivot irrigated farmland and dryland that would be an excellent addition to any operation. The farm has 60.77 certified, irrigated acres according to the Little Blue NRD. Property has a six-inch irrigation well with a Western Land Roller Pump and US Motors electric motor. Pivot is included with real estate.