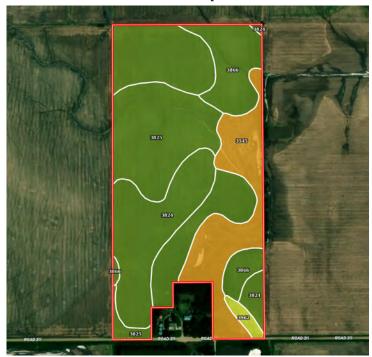

## Soil Map

| SOIL CODE | SOIL DESCRIPTION                                         | ACRES        | %     | CPI | NCCPI | CAP  |
|-----------|----------------------------------------------------------|--------------|-------|-----|-------|------|
| 3824      | Crete silt loam, 0 to 1 percent slopes                   |              | 35.08 | 0   | 63    | 2s   |
| 3825      | Crete silt loam, 1 to 3 percent slopes                   | 23.45        | 31.74 | 0   | 62    | 2e   |
| 3545      | Hobbs silt loam, channeled, frequently flooded           | 13.63        | 18.45 | 0   | 39    | 6w   |
| 3866      | Hastings silt loam, 1 to 3 percent slopes                | 9.87         | 13.36 | 0   | 68    | 2e   |
| 3962      | Hastings silty clay loam, 7 to 11 percent slopes, eroded | 1.01         | 1.37  | 0   | 57    | 4e   |
| TOTALS    |                                                          | 73.88(<br>*) | 100%  | -   | 58.84 | 2.77 |