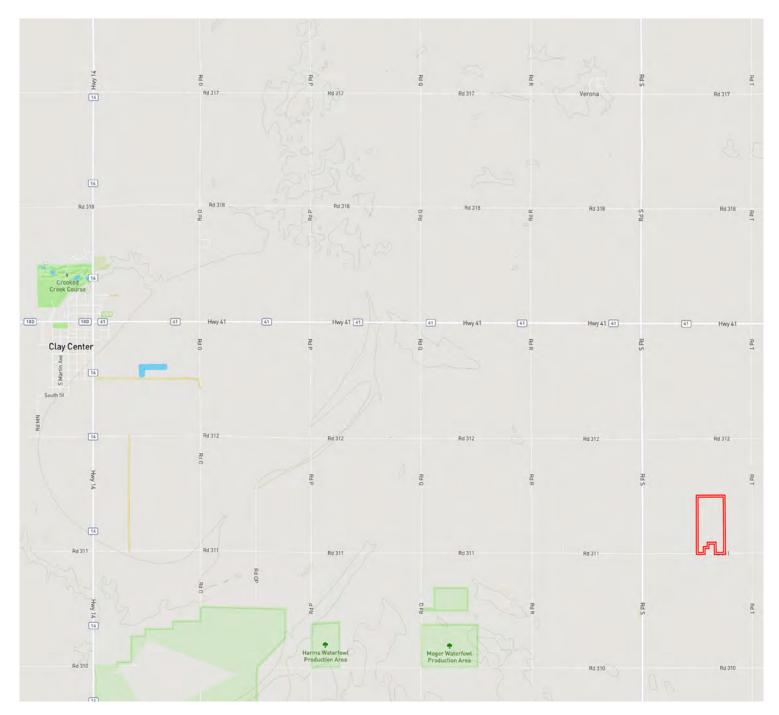

#### **Directions to Property:**

From Clay Center, Nebraska, travel five miles east on Highway 41 to Road S, two miles south to Road 311, then east for one-half of a mile.

#### **Legal Description:**

W 1/2, SE 1/4, Section 12, Township 6 North, Range 6 West.

## **Property Location**