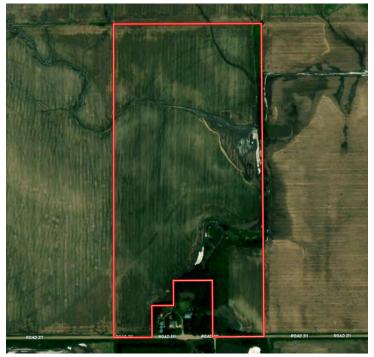

-----------|
| Corn          | 63.70 acres | 162 bushels |
| Grain Sorghum | 3.00 acres  | 63 bushels  |
| Soybeans      | 2.60 acres  | 59 bushels  |

#### **Farm Data:**

| Cropland | 67.02 acres |
|----------|-------------|
| Other    | 6.93 acres  |
| Total    | 73.95 acres |

#### Taxes:

• \$2,904.68



Information provided was obtained from sources deemed reliable, but the broker makes no guarantees as to its accuracy. All prospective buyers are urged to inspect the property, its title and to rely on their own conclusions. Seller reserves the right to refuse any or all offers submitted and may withdraw the property from offering without notice. Farmers National Company and its representatives on the reverse side are the Designated Agents for the seller.

## Aerial Map

## Soil Map





| SOIL CODE | SOIL DESCRIPTION                                         | ACRES        | %     | CPI | NCCPI | CAP  |
|-----------|----------------------------------------------------------|--------------|-------|-----|-------|------|
| 3824      | Crete silt loam, 0 to 1 percent slopes                   |              | 35.08 | 0   | 63    | 2s   |
| 3825      | Crete silt loam, 1 to 3 percent slopes                   | 23.45        | 31.74 | 0   | 62    | 2e   |
| 3545      | Hobbs silt loam, channeled, frequently flooded           | 13.63        | 18.45 | 0   | 39    | 6w   |
| 3866      | Hastings silt loam, 1 to 3 percent slopes                | 9.87         | 13.36 | 0   | 68    | 2e   |
| 3962      | Hastings silty clay loam, 7 to 11 percent slopes, eroded | 1.01         | 1.37