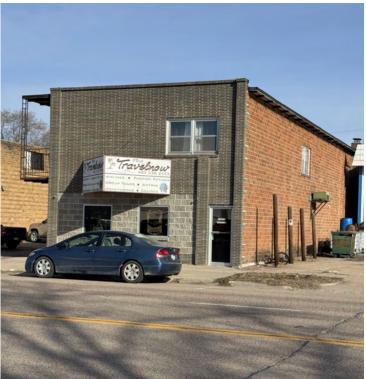

Apartment #4 is a two bedroom, one bath apartment with two really nice sized bedrooms, living room, and eat-in kitchen.

Office #1 is currently rented and is a very large open space that offers a variety of options.

Office #2 is currently vacant, but offers a reception area and two oversized office rooms.

All apartments are currently rented and come with stoves and refrigerators.

Call the agent for further details or a showing.