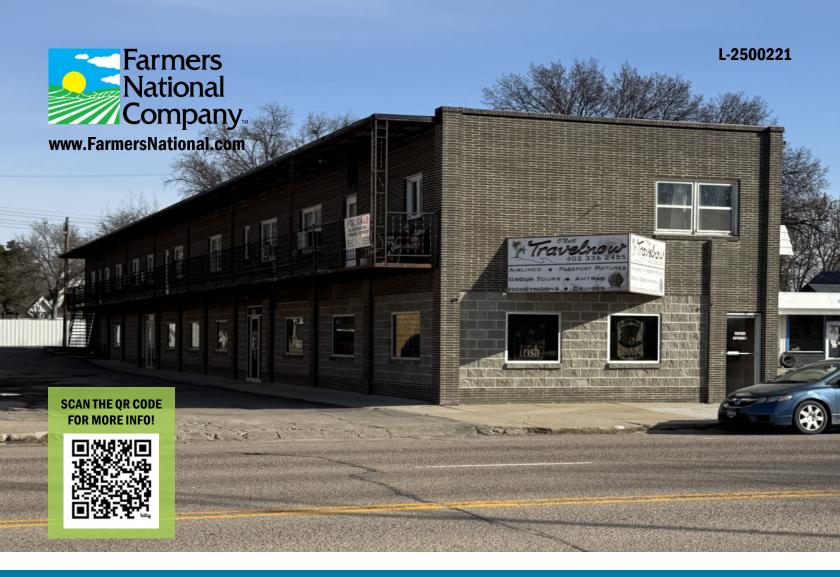

# **BUILDING FOR SALE**

116 West Douglas Street | O'Neill, Nebraska

OFFERED AT **\$325,000** 

#### **Property Address:**

• 116 West Douglas Street, O'Neill, Nebraska

#### **Property Description:**

Here is the perfect opportunity to own a great piece of commercial property. This property offers a total of four apartments and two office spaces.

Apartment #1 is a three bedroom, one and one half bath with a large living room, eat-in kitchen, and three very spacious bedrooms.

Office #2 is currently vacant, but offers a reception area and two oversized office rooms.

All apartments are currently rented and come with stoves and refrigerators.

Call the agent for further details or a showing.