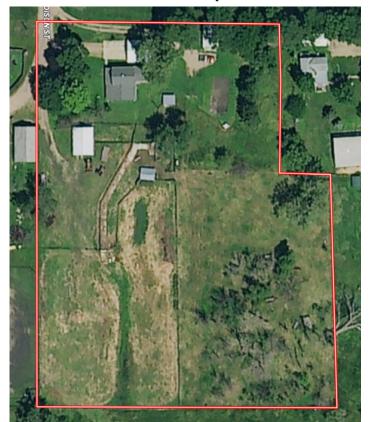

## **Aerial Map**

### **Property Information**

**Property Description:** Three-bedroom, one and three-quarter bath home located on 2.96+/- acres on the south edge of O'Neill.

The main level of the home is a large family room, dining room, kitchen, large master bedroom, and  $1^{3}_{4}$  bath. The upper level features two nice sized bedrooms. There is a 24' x 26' detached garage/shop and several other outbuildings on the property. This property offers nearly 2+/- acres of cross-fenced pasture with livestock drinker.