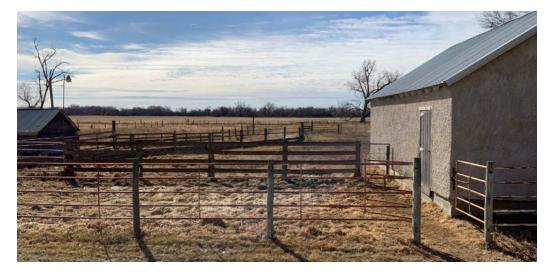

### **Property Information**

**Property Description:** Three-bedroom, one and three-quarter bath home located on 2.96+/- acres on the south edge of O'Neill.

The main level of the home is a large family room, dining room, kitchen, large master bedroom, and  $1^{3}_{4}$  bath. The upper level features two nice sized bedrooms. There is a 24' x 26' detached garage/shop and several other outbuildings on the property. This property offers nearly 2+/- acres of cross-fenced pasture with livestock drinker.