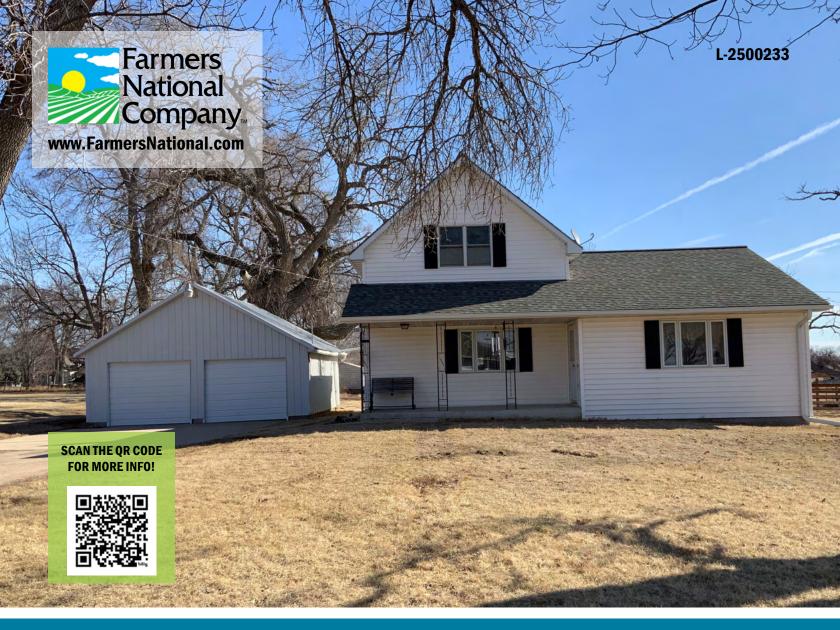

# **ACREAGE FOR SALE** 530 South Madison Street, O'Neill, Nebraska

### **Property Information**

**Property Description:** Three-bedroom, one and three-quarter bath home located on 2.96+/- acres on the south edge of O'Neill.

The main level of the home is a large family room, dining room, kitchen, large master bedroom, and  $1^{3}_{4}$  bath. The upper level features two nice sized bedrooms. There is a 24' x 26' detached garage/shop and several other outbuildings on the property. This property offers nearly 2+/- acres of cross-fenced pasture with livestock drinker.

A nice home with acres, plus outbuildings and plenty of opportunities doesn't come along very often. Come experience country living on the edge of O'Neill!

2024 Taxes: \$885.58 Price: \$275,000