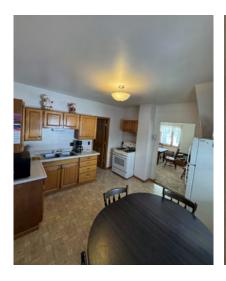

### **Property Information**

**Property Description:** Three-bedroom, one and three-quarter bath home located on 2.96+/- acres on the south edge of O'Neill.

The main level of the home is a large family room, dining room, kitchen, large master bedroom, and  $1^{3}_{4}$  bath. The upper level features two nice sized bedrooms. There is a 24' x 26' detached garage/shop and several other outbuildings on the property. This property offers nearly 2+/- acres of cross-fenced pasture with livestock drinker.

#### **Estimated Room Sizes**

| Main Floor    |              |
|---------------|--------------|
| Family Room   | 17'2 x 17'9  |
| Dining Room   | 10'5 x 14'8  |
| Kitchen       | 12'0 x 12'0  |
| Bedroom       | 10'11 x 17'6 |
| Full Bathroom | 4'8 x 9'2    |
| 3/4 Bathroom  | 5'2 x 8'11   |
| Back Porch    | 7'0 x 15'7   |
|               |              |
| Upper Level   |              |
| Bedroom       | 12'5 x 13'4  |
| Bedroom       | 10'7 x 14'7  |