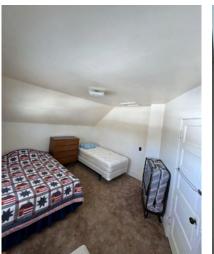

### **Property Information**

**Property Description:** Three-bedroom, one and three-quarter bath home located on 2.96+/- acres on the south edge of O'Neill.

The main level of the home is a large family room, dining room, kitchen, large master bedroom, and  $1^{3}_{4}$  bath. The upper level features two nice sized bedrooms. There is a 24' x 26' detached garage/shop and several other outbuildings on the property. This property offers nearly 2+/- acres of cross-fenced pasture with livestock drinker.

#### **Estimated Room Sizes**

| Main Floor    |              |
|---------------|--------------|
| Family Room   | 17'2 x 17'9  |
| Dining Room   | 10'5 x 14'8  |
| Kitchen       | 12'0 x 12'0  |
| Bedroom       | 10'11 x 17'6 |
| Full Bathroom | 4'8 x 9'2    |
| 3/4 Bathroom  | 5'2 x 8'11   |
| Back Porch    | 7'0 x 15'7   |
|               |              |
| Upper Level   |              |
| Bedroom       | 12'5 x 13'4  |
| Bedroom       | 10'7 x 14'7  |