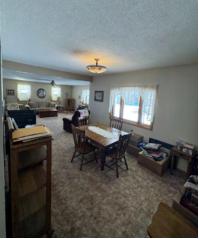

### **Property Information**

**Property Description:** Three-bedroom, one and three-quarter bath home located on 2.96+/- acres on the south edge of O'Neill.

The main level of the home is a large family room, dining room, kitchen, large master bedroom, and  $1^{3}_{4}$  bath. The upper level features two nice sized bedrooms. There is a 24' x 26' detached garage/shop and several other outbuildings on the property. This property offers nearly 2+/- acres of cross-fenced pasture with livestock drinker.

#### **Estimated Room Sizes**

| Main Floor    |              |
|---------------|--------------|
| Family Room   | 17'2 x 17'9  |
| Dining Room   | 10'5 x 14'8  |
| Kitchen       | 12'0 x 12'0  |
| Bedroom       | 10'11 x 17'6 |
| Full Bathroom | 4'8 x 9'2    |
| 3/4 Bathroom  | 5'2 x 8'11   |
| Back Porch    | 7'0 x 15'7   |
|               |              |
| Upper Level   |              |
| Bedroom       | 12'5 x 13'4  |
| Bedroom       | 10'7 x 14'7  |