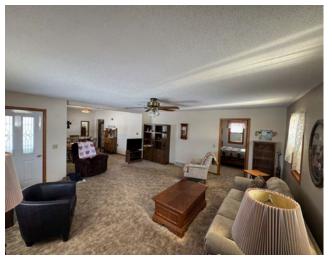

### **Property Information**

**Property Description:** Three-bedroom, one and three-quarter bath home located on 2.96+/- acres on the south edge of O'Neill.

The main level of the home is a large family room, dining room, kitchen, large master bedroom, and  $1^{3}_{4}$  bath. The upper level features two nice sized bedrooms. There is a 24' x 26' detached garage/shop and several other outbuildings on the property. This property offers nearly 2+/- acres of cross-fenced pasture with livestock drinker.

#### **Estimated Room Sizes**

| Main Floor    |              |
|---------------|--------------|
| Family Room   | 17'2 x 17'9  |
| Dining Room   | 10'5 x 14'8  |
| Kitchen       | 12'0 x 12'0  |
| Bedroom       | 10'11 x 17'6 |
| Full Bathroom | 4'8 x 9'2    |
| 3/4 Bathroom  | 5'2 x 8'11   |
| Back Porch    | 7'0 x 15'7   |
|               |              |
| Upper Level   |              |
| Bedroom       | 12'5 x 13'4  |
| Bedroom       | 10'7 x 14'7  |