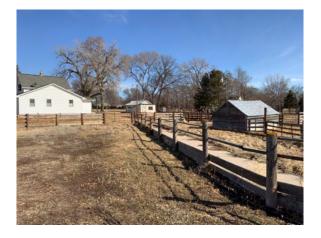

### **Property Information**

**Property Description:** Three-bedroom, one and three-quarter bath home located on 2.96+/- acres on the south edge of O'Neill.

The main level of the home is a large family room, dining room, kitchen, large master bedroom, and  $1^{3}_{4}$  bath. The upper level features two nice sized bedrooms. There is a 24' x 26' detached garage/shop and several other outbuildings on the property. This property offers nearly 2+/- acres of cross-fenced pasture with livestock drinker.