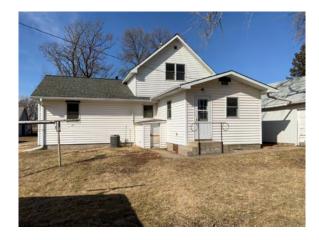

### **Property Information**

**Property Description:** Three-bedroom, one and three-quarter bath home located on 2.96+/- acres on the south edge of O'Neill.

The main level of the home is a large family room, dining room, kitchen, large master bedroom, and  $1^{3}_{4}$  bath. The upper level features two nice sized bedrooms. There is a 24' x 26' detached garage/shop and several other outbuildings on the property. This property offers nearly 2+/- acres of cross-fenced pasture with livestock drinker.

A nice home with acres, plus outbuildings and plenty of opportunities doesn't come along very often. Come experience country living on the edge of O'Neill!

2024 Taxes: \$885.58 Price: \$275,000