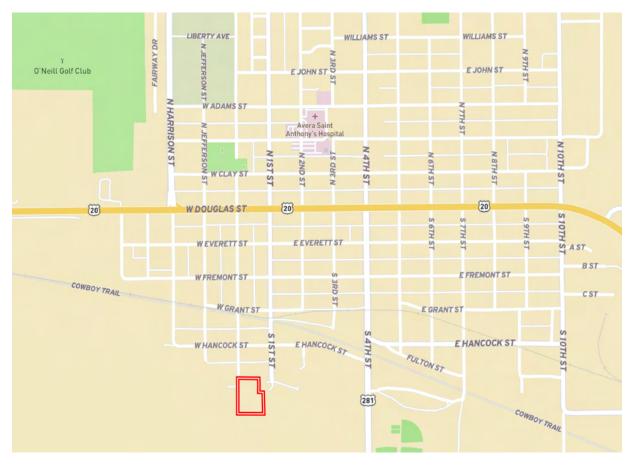

|
| Bedroom       | 10'11 x 17'6 |
| Full Bathroom | 4'8 x 9'2    |
| 3/4 Bathroom  | 5'2 x 8'11   |
| Back Porch    | 7'0 x 15'7   |
|               |              |
| Upper Level   |              |
| Bedroom       | 12'5 x 13'4  |
| Bedroom       | 10'7 x 14'7  |



Information provided was obtained from sources deemed reliable, but the broker makes no guarantees as to its accuracy. All prospective buyers are urged to inspect the property, its title and to rely on their own conclusions. Seller reserves the right to refuse any or all offers submitted and may withdraw the property from offering without notice. Farmers National Company and its representatives on the reverse side are the Designated Agents for the seller.

## **Aerial Map**



















#### **Property Location Map**







## www.FarmersNational.com

Real Estate Sales • Farm and Ranch Management • Energy Management Appraisals • Insurance • Consultations • Forestry Management • Hunting Lease Network • FNC Ag Stock