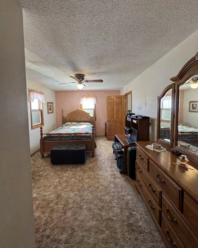

### **Property Information**

**Property Description:** Three-bedroom, one and three-quarter bath home located on 2.96+/- acres on the south edge of O'Neill.

The main level of the home is a large family room, dining room, kitchen, large master bedroom, and  $1^{3}_{4}$  bath. The upper level features two nice sized bedrooms. There is a 24' x 26' detached garage/shop and several other outbuildings on the property. This property offers nearly 2+/- acres of cross-fenced pasture with livestock drinker.

#### **Estimated Room Sizes**

| Main Floor    |              |
|---------------|--------------|
| Family Room   | 17'2 x 17'9  |
| Dining Room   | 10'5 x 14'8  |
| Kitchen       | 12'0 x 12'0  |
| Bedroom       | 10'11 x 17'6 |
| Full Bathroom | 4'8 x 9'2    |
| 3/4 Bathroom  | 5'2 x 8'11   |
| Back Porch    | 7'0 x 15'7   |
|               |              |
| Upper Level   |              |
| Bedroom       | 12'5 x 13'4  |
| Bedroom       | 10'7 x 14'7  |