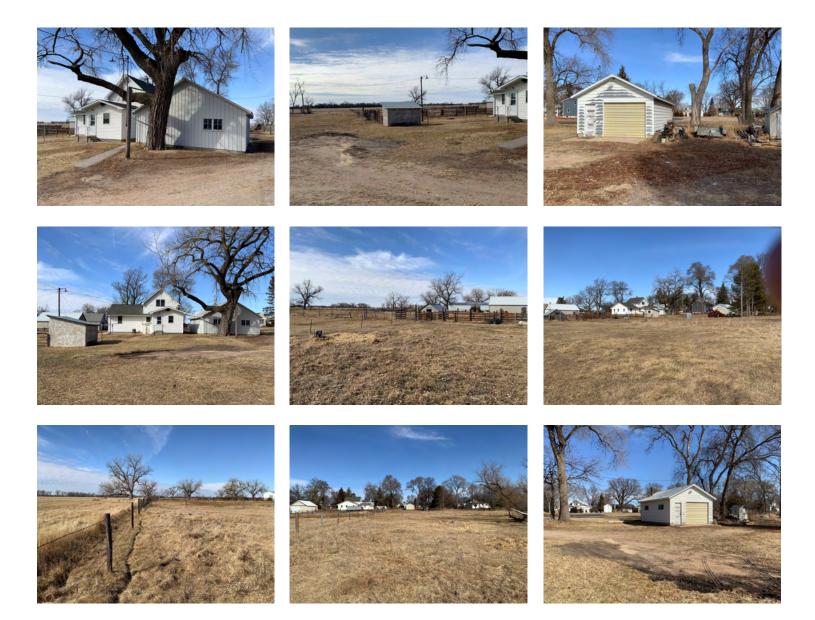

### **Property Information**

**Property Description:** Three-bedroom, one and three-quarter bath home located on 2.96+/- acres on the south edge of O'Neill.

The main level of the home is a large family room, dining room, kitchen, large master bedroom, and  $1^{3}_{4}$  bath. The upper level features two nice sized bedrooms. There is a 24' x 26' detached garage/shop and several other outbuildings on the property. This property offers nearly 2+/- acres of cross-fenced pasture with livestock drinker.

A nice home with acres, plus outbuildings and plenty of opportunities doesn't come along very often. Come experience country living on the edge of O'Neill!

2024 Taxes: \$885.58 Price: \$275,000