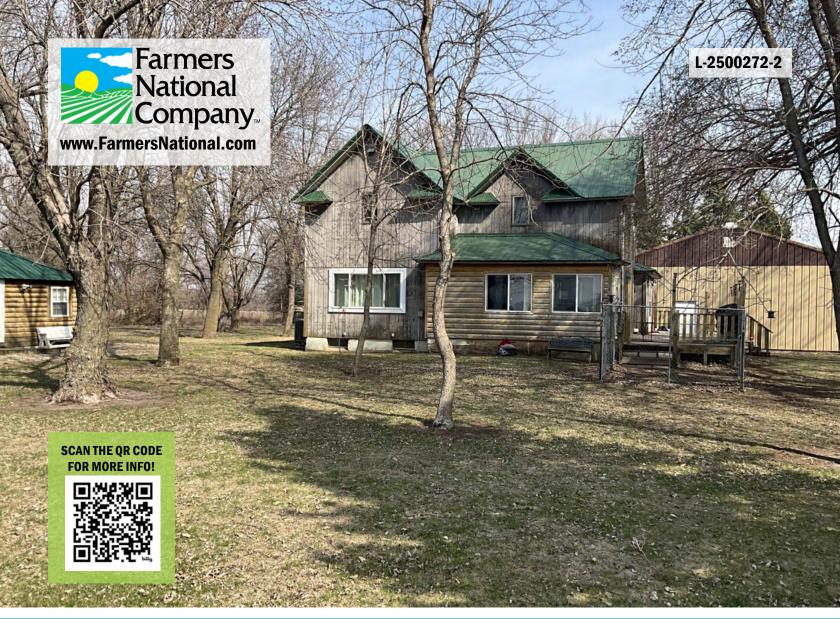

#### **Property Description:**

3.0 +/- acre rural residential property with a wellmaintained 1 1/2-story home, machine shed, workshop, cabin located east of Rolfe, Iowa near the Des Moines River. This is an ideal quiet, rural location in a scenic setting.

#### **Home Description:**

The 1 1/2-story home provides very comfortable living with 3 large bedrooms, 2 full bathrooms, central A/C, LP furnace and is move-in ready with most appliances included!