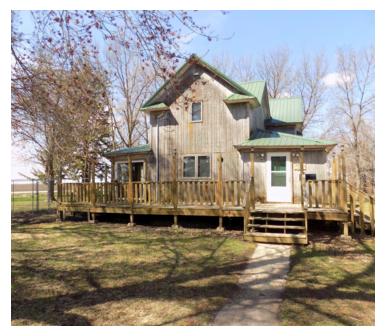

#### **Property Description:**

3.0 +/- acre rural residential property with a wellmaintained 1 1/2-story home, machine shed, workshop, cabin located east of Rolfe, Iowa near the Des Moines River. This is an ideal quiet, rural location in a scenic setting.

#### **Home Description:**

The 1 1/2-story home provides very comfortable living with 3 large bedrooms, 2 full bathrooms, central A/C, LP furnace and is move-in ready with most appliances included!