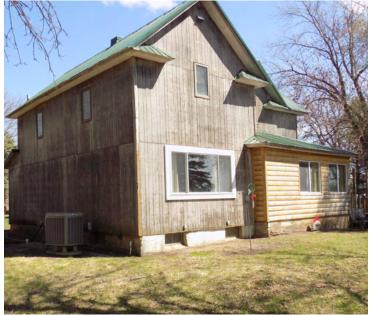

#### **Property Description:**

3.0 +/- acre rural residential property with a wellmaintained 1 1/2-story home, machine shed, workshop, cabin located east of Rolfe, Iowa near the Des Moines River. This is an ideal quiet, rural location in a scenic setting.

#### **Home Description:**

The 1 1/2-story home provides very comfortable living with 3 large bedrooms, 2 full bathrooms, central A/C, LP furnace and is move-in ready with most appliances included!