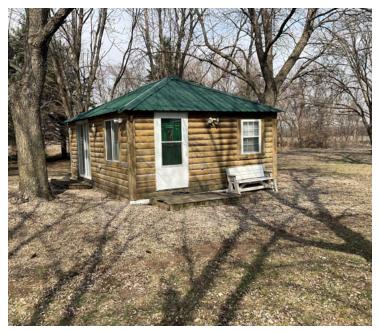

#### **Highlights:**

- 1 1/2-story, 3-bedroom, 2-bath, cozy, well-maintained home
- Extra guest house/cabin with 1 bedroom and 1 bathroom
- Large steel garage/machine shed with ample storage space
- 1.25 miles off the paved road, near wooded area and West Des Moines River

#### **Property Description:**

3.0 +/- acre rural residential property with a wellmaintained 1 1/2-story home, machine shed, workshop, cabin located east of Rolfe, Iowa near the Des Moines River. This is an ideal quiet, rural location in a scenic setting.