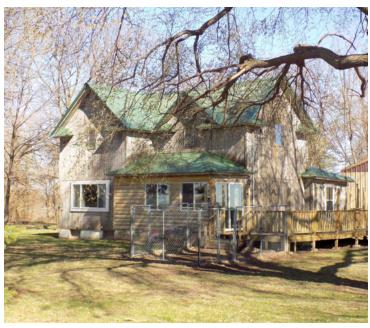

#### **Property Description:**

3.0 +/- acre rural residential property with a wellmaintained 1 1/2-story home, machine shed, workshop, cabin located east of Rolfe, Iowa near the Des Moines River. This is an ideal quiet, rural location in a scenic setting.

#### **Home Description:**

The 1 1/2-story home provides very comfortable living with 3 large bedrooms, 2 full bathrooms, central A/C, LP furnace and is move-in ready with most appliances included!