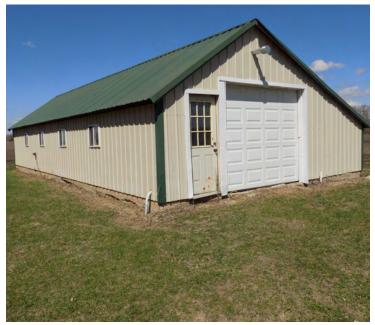

#### **Highlights:**

- 1 1/2-story, 3-bedroom, 2-bath, cozy, well-maintained home
- Extra guest house/cabin with 1 bedroom and 1 bathroom
- Large steel garage/machine shed with ample storage space
- 1.25 miles off the paved road, near wooded area and West Des Moines River

#### **Property Description:**

3.0 +/- acre rural residential property with a wellmaintained 1 1/2-story home, machine shed, workshop, cabin located east of Rolfe, Iowa near the Des Moines River. This is an ideal quiet, rural location in a scenic setting.