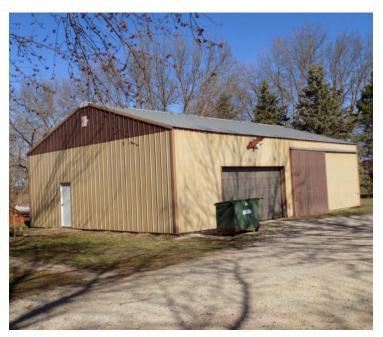

#### **Highlights:**

- 1 1/2-story, 3-bedroom, 2-bath, cozy, well-maintained home
- Extra guest house/cabin with 1 bedroom and 1 bathroom
- Large steel garage/machine shed with ample storage space
- 1.25 miles off the paved road, near wooded area and West Des Moines River

#### **Property Description:**

3.0 +/- acre rural residential property with a wellmaintained 1 1/2-story home, machine shed, workshop, cabin located east of Rolfe, Iowa near the Des Moines River. This is an ideal quiet, rural location in a scenic setting.