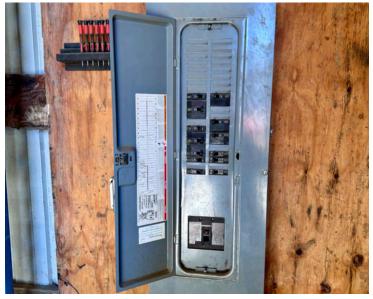

#### **Property Description:**

60° x 50° Machine Shed on a 75° x 160° Lot. Great for storage of larger items with a 13° x 18° sliding doors to bring bigger equipment inside with heavy poured cement floors. Includes several heavy-duty pallet racking that will hold a lot of weight. Electric: 200 AMP - 3 Phrase. Great building for storing your machinery or big toys like a boat or camper. Easy access in and out!