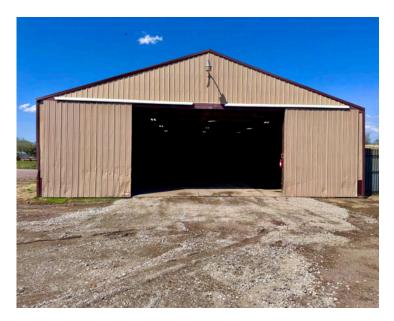

#### **Property Description:**

60° x 50° Machine Shed on a 75° x 160° Lot. Great for storage of larger items with a 13° x 18° sliding doors to bring bigger equipment inside with heavy poured cement floors. Includes several heavy-duty pallet racking that will hold a lot of weight. Electric: 200 AMP - 3 Phrase. Great building for storing your machinery or big toys like a boat or camper. Easy access in and out!