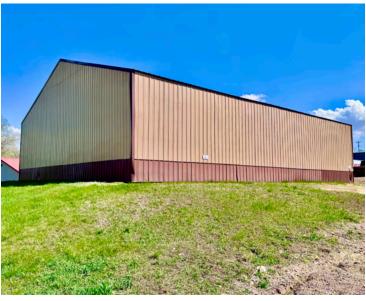

# **BUILDING FOR SALE**

Allen, Nebraska | Dixon County

OFFERED AT **\$80,000** 

#### **Property Location:**

Located downtown Allen, NE, behind gas station. (Bock North Building)

#### **Property Description:**

60° x 50° Machine Shed on a 75° x 160° Lot. Great for storage of larger items with a 13° x 18° sliding doors to bring bigger equipment inside with heavy poured cement floors. Includes several heavy-duty pallet racking that will hold a lot of weight. Electric: 200 AMP - 3 Phrase. Great building for storing your machinery or big toys like a boat or camper. Easy access in and out!