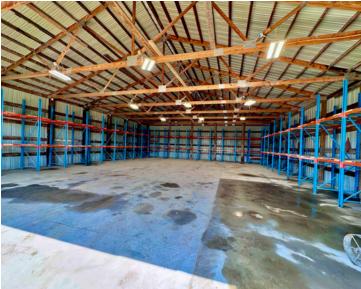

## **Highlights:**

- Storage for machinery or toys
- Includes pallet racking
- Easy access with cement floors

For additional information, please contact: Wendi Schutte, Broker WSchutte@FarmersNational.com Cell: (402) 518-0115

#### **Property Description:**

60° x 50° Machine Shed on a 75° x 160° Lot. Great for storage of larger items with a 13° x 18° sliding doors to bring bigger equipment inside with heavy poured cement floors. Includes several heavy-duty pallet racking that will hold a lot of weight. Electric: 200 AMP - 3 Phrase. Great building for storing your machinery or big toys like a boat or camper. Easy access in and out!