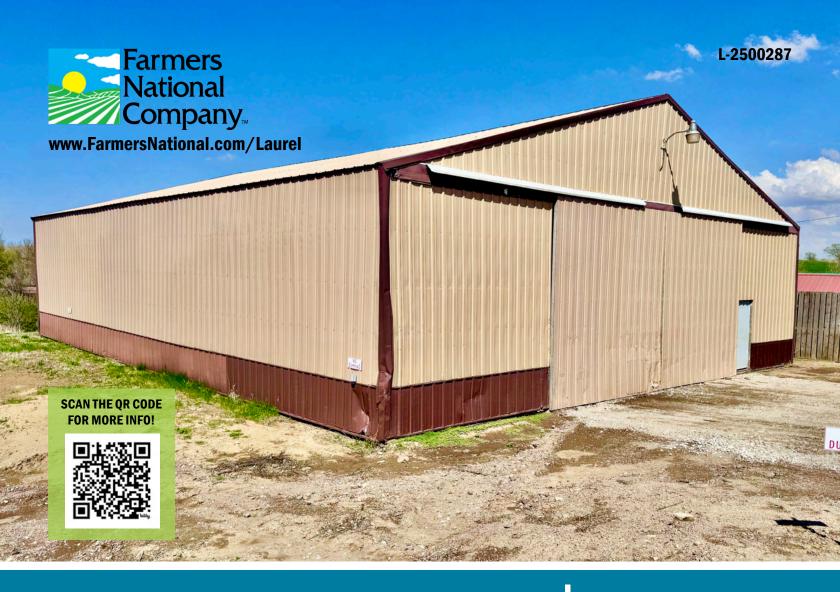

#### **Property Location:**

Located downtown Allen, NE, behind gas station. (Bock North Building)

#### **Property Description:**

60° x 50° Machine Shed on a 75° x 160° Lot. Great for storage of larger items with a 13° x 18° sliding doors to bring bigger equipment inside with heavy poured cement floors. Includes several heavy-duty pallet racking that will hold a lot of weight. Electric: 200 AMP - 3 Phrase. Great building for storing your machinery or big toys like a boat or camper. Easy access in and out!