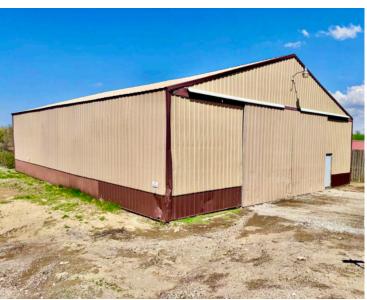

#### **Property Description:**

60° x 50° Machine Shed on a 75° x 160° Lot. Great for storage of larger items with a 13° x 18° sliding doors to bring bigger equipment inside with heavy poured cement floors. Includes several heavy-duty pallet racking that will hold a lot of weight. Electric: 200 AMP - 3 Phrase. Great building for storing your machinery or big toys like a boat or camper. Easy access in and out!