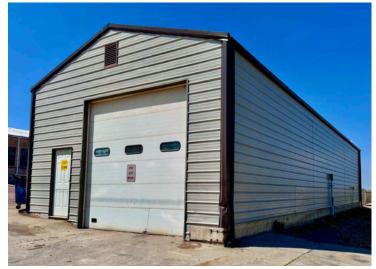

#### **Property Description:**

70' x 24' Insulated & Heated Machine Shed/Building/ Shop on a 75' x 225' Lot. Heavy poured cement floors for heavy machinery. Great for working on machinery, vehicles, small engines OR storage of larger items with three (3) - 12' x 12' automatic garage doors, you would have very easy access getting things in and out. Includes several heavy-duty pallet racking, semi pod for extra storage which also includes several pallet racking's, welder & compressor, and 500-gallon propane tank. Electric: 200 AMP - 3 Phrase. Also has a working toilet in the corner you would just need to put walls around for privacy. Built on or about 2009.