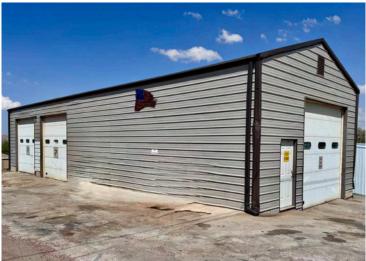

#### **Property Location:**

Downtown Allen, NE (Bock South Building)

#### **Property Description:**

70' x 24' Insulated & Heated Machine Shed/Building/ Shop on a 75' x 225' Lot. Heavy poured cement floors for heavy machinery. Great for working on machinery, vehicles, small engines OR storage of larger items with three (3) - 12' x 12' automatic garage doors, you would have very easy access getting things in and out. Includes several heavy-duty pallet racking, semi pod for extra storage which also includes several pallet racking's, welder & compressor, and 500-gallon propane tank. Electric: 200 AMP - 3 Phrase. Also has a working toilet in the corner you would just need to put walls around for privacy. Built on or about 2009.