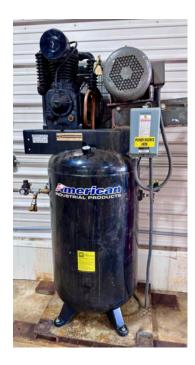

#### **Property Description:**

70' x 24' Insulated & Heated Machine Shed/Building/ Shop on a 75' x 225' Lot. Heavy poured cement floors for heavy machinery. Great for working on machinery, vehicles, small engines OR storage of larger items with three (3) - 12' x 12' automatic garage doors, you would have very easy access getting things in and out. Includes several heavy-duty pallet racking, semi pod for extra storage which also includes several pallet racking's, welder & compressor, and 500-gallon propane tank. Electric: 200 AMP - 3 Phrase. Also has a working toilet in the corner you would just need to put walls around for privacy. Built on or about 2009.