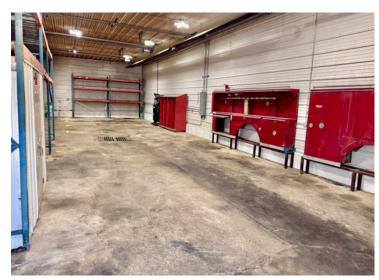

#### **Property Description:**

70' x 24' Insulated & Heated Machine Shed/Building/ Shop on a 75' x 225' Lot. Heavy poured cement floors for heavy machinery. Great for working on machinery, vehicles, small engines OR storage of larger items with three (3) - 12' x 12' automatic garage doors, you would have very easy access getting things in and out. Includes several heavy-duty pallet racking, semi pod for extra storage which also includes several pallet racking's, welder & compressor, and 500-gallon propane tank. Electric: 200 AMP - 3 Phrase. Also has a working toilet in the corner you would just need to put walls around for privacy. Built on or about 2009.