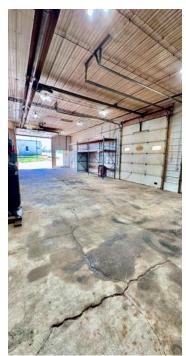

#### **Property Description:**

70' x 24' Insulated & Heated Machine Shed/Building/ Shop on a 75' x 225' Lot. Heavy poured cement floors for heavy machinery. Great for working on machinery, vehicles, small engines OR storage of larger items with three (3) - 12' x 12' automatic garage doors, you would have very easy access getting things in and out. Includes several heavy-duty pallet racking, semi pod for extra storage which also includes several pallet racking's, welder & compressor, and 500-gallon propane tank. Electric: 200 AMP - 3 Phrase. Also has a working toilet in the corner you would just need to put walls around for privacy. Built on or about 2009.