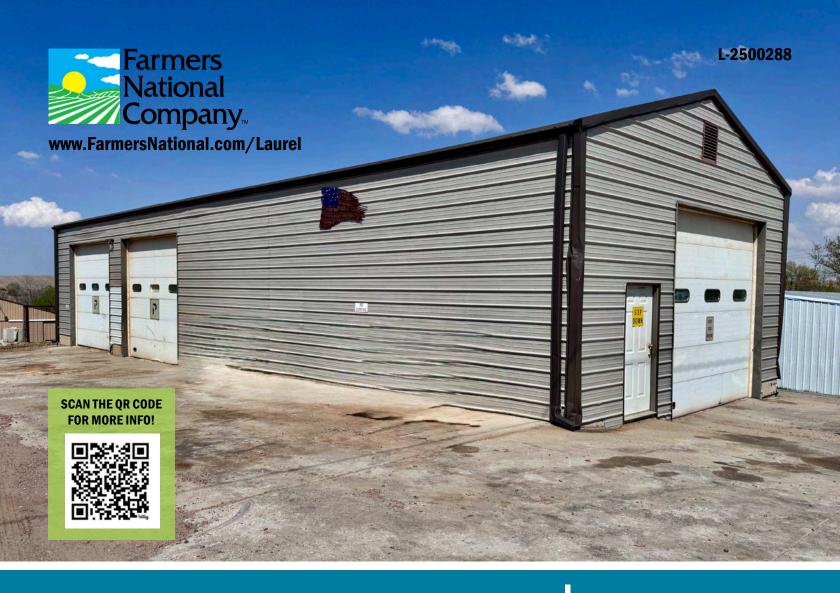

# **BUILDING FOR SALE**

Allen, Nebraska | Dixon County

OFFERED AT **\$120,000** 

#### **Property Location:**

Downtown Allen, NE (Bock South Building)

#### **Property Description:**

70' x 24' Insulated & Heated Machine Shed/Building/ Shop on a 75' x 225' Lot. Heavy poured cement floors for heavy machinery. Great for working on machinery, vehicles, small engines OR storage of larger items with three (3) - 12' x 12' automatic garage doors, you would have very easy access getting things in and out. Includes several heavy-duty pallet racking, semi pod for extra storage which also includes several pallet racking's, welder & compressor, and 500-gallon propane tank. Electric: 200 AMP - 3 Phrase. Also has a working toilet in the corner you would just need to put walls around for privacy. Built on or about 2009.