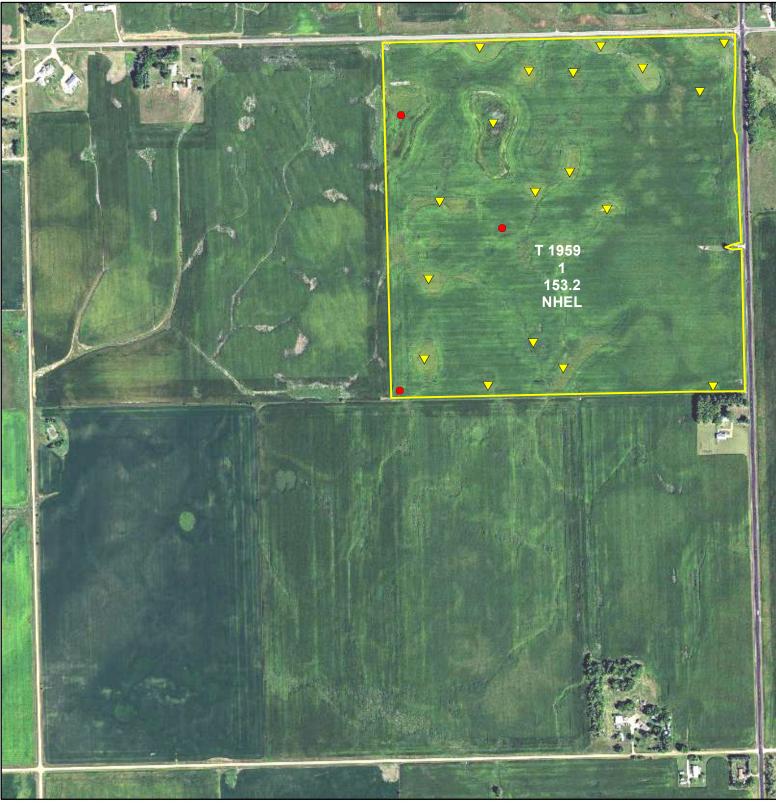

## United States Department of Agriculture Lincoln County, SD PLSS: 22\_99N\_50W Farm: 688

## 1 inch equals 700 feet

Wetland Determination Identifiers Restricted Use Limited Restrictions Exempt from Conservation Compliance Provisions **Common Land Units** 

/ Non Cropland

United States Department of Agriculture (USDA) Farm Service Agency (FSA) maps are for FSA Program administration only. This map does not represent a legal survey or reflect actual ownership; rather it depicts the information provided by the producer and/or National Agricultural Imagery Program (NAIP). The producer accepts the data 'as is' and assumes all risks associated with its use. USDA - FSA assumes no responsibility for actual or consequential damage incurred as a result of any user's reliance on this data outside FSA Programs. Wetland indentifiers do not represent the size, shape or specific determination of the area. Refer to your original determination (CPA-026 and attached maps) for exact boundaries and determinations or contact NRCS.

## 2022 Ortho-Photography - Not to Scale